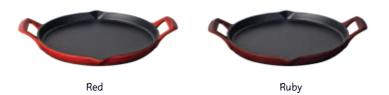

y and remain hot when served straight to the table.

The roasters are great for all types of meat, vegetable and fish dishes. Great too for lasagnes, moussakas, crumbles and pies. Don't forget to transfer straight to the hob to finish off the gravy using all those lovely roasted meat flavours. The low slung sides of the La Cuisine Shallow roaster gives you the perfect roast potatoes every time!





28cm Round





Black

Green





Red

Black

Blue

Ruby

Green

# Round Fry Pans 29x26cm Rectangular Red Black Blue

Ruby

Green



You might be surprised to know that cast iron frypans make the perfect tarte tatin.

A now famous desert, the dish was created accidentally at the Hotel Tatin in Lamotte-Beuvron, France in the late 1800's.



26cm Round

# Shallow Fry Pans/Griddles

30cm Shallow









## Deep Roasters

28x18x4.7cm Small 32x20x5.8cm Medium 36x23x6.8cm Large





Black

Gr

Green



Shallow Roasters



Black