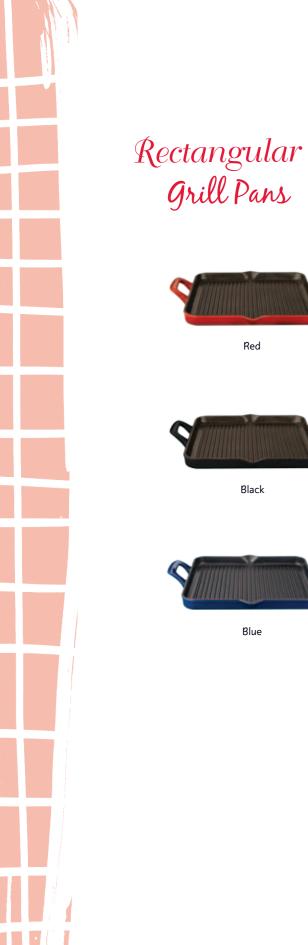

#### Grill Pans

When you are looking for that chargrilled smoky taste. Use for grilling all types of meat, fish and vegetables. Helper handles help to disperse weight. Vegetables, particularly peppers, courgettes and aubergines taste wonderful. This product is safe for dry cooking which makes it excellent for low fat cooking. The rectangular pan lends itself to chargrilling larger items such as courgettes or up to 4 good-sized steaks.

# Round Fry Pans 29x26cm Rectangular Red Black Blue

Ruby

Green

You might be surprised to know that cast iron frypans make the perfect tarte tatin.

A now famous desert, the dish was created accidentally at the Hotel Tatin in Lamotte-Beuvron, France in the late 1800's.