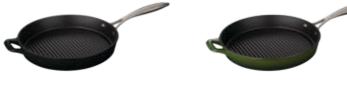

#### Grill Pans

When you are looking for that chargrilled smoky taste. Use for grilling all types of meat, fish and vegetables. Helper handles help to disperse weight. Vegetables, particularly peppers, courgettes and aubergines taste wonderful. This product is safe for dry cooking which makes it excellent for low fat cooking. The rectangular pan lends itself to chargrilling larger items such as courgettes or up to 4 good-sized steaks.

28cm Round

Black

Green

Red

Black

Blue

Ruby

Green