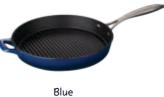

# Round Fry Pans 29x26cm Rectangular Red Black Blue

Ruby

Green

You might be surprised to know that cast iron frypans make the perfect tarte tatin.

A now famous desert, the dish was created accidentally at the Hotel Tatin in Lamotte-Beuvron, France in the late 1800's.