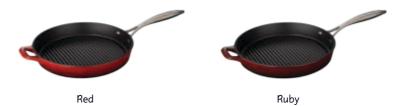

ideal for searing meat. Searing helps retain moisture and locks in flavour. Suited to High Temperature Surface Cooking – so long as the temperature is reached gradually. For pancakes, french toast, bread & pizza, try out our 30cm griddle which is as comfortable in the oven as it is on the hob.

#### Roasters

Excellent heat retention properties allows the food to heat through evenly and remain hot when served straight to the table.

The roasters are great for all types of meat, vegetable and fish dishes. Great too for lasagnes, moussakas, crumbles and pies. Don't forget to transfer straight to the hob to finish off the gravy using all those lovely roasted meat flavours. The low slung sides of the La Cuisine Shallow roaster gives you the perfect roast potatoes every time!





28cm Round





Black

Green





Red

Black

Blue

Ruby

Green

# Round Fry Pans 29x26cm Rectangular Red Black Blue

Ruby

Green



You might be surprised to know that cast iron frypans make the perfect tarte tatin.

A now famous desert, the dish was created accidentally at the Hotel Tatin in Lamotte-Beuvron, France in the late 1800's.



26cm Round

# Shallow Fry Pans/Griddles

30cm Shallow









## Deep Roasters

28x18x4.7cm Small 32x20x5.8cm Medium 36x23x6.8cm Large





Black

Gr

Green



Shallow Roasters



Black