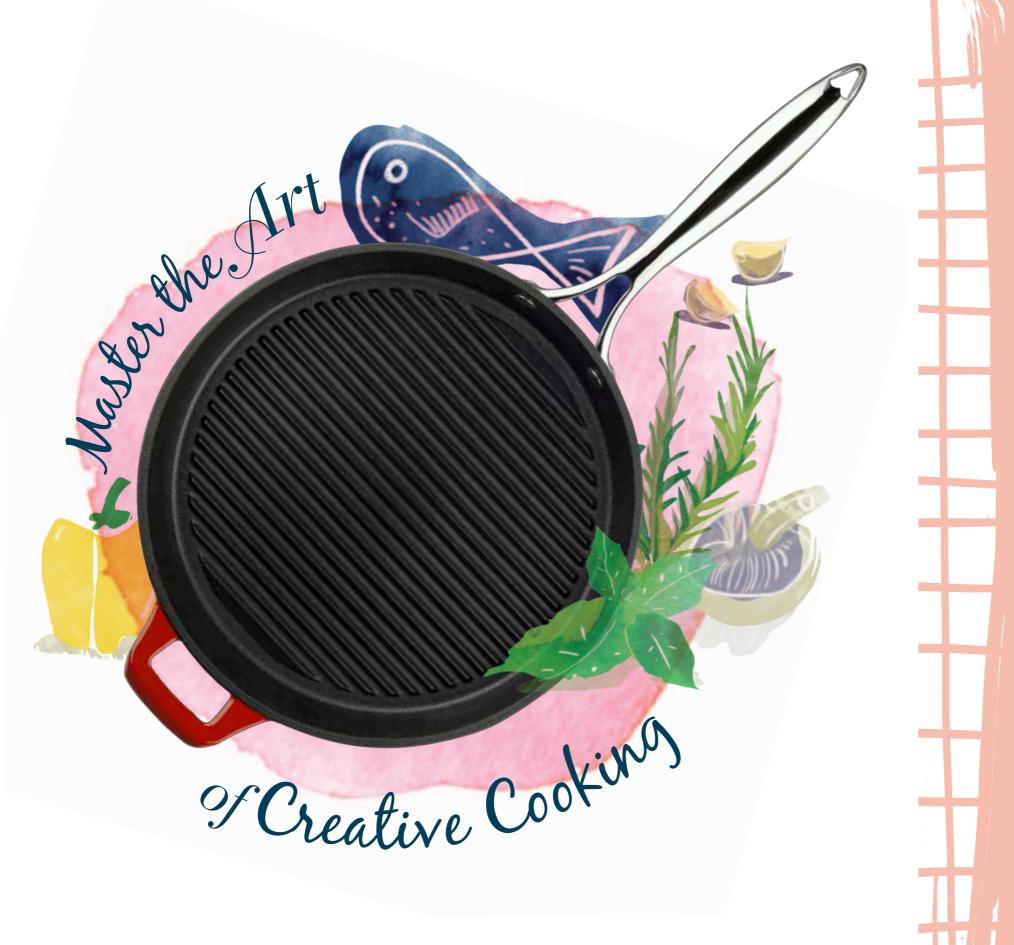

### *Meet the* Family

#### Grill Pans

When you are looking for that chargrilled smoky taste. Use for grilling all types of meat, fish and vegetables. Helper handles help to disperse weight. Vegetables, particularly peppers, courgettes and aubergines taste wonderful. This product is safe for dry cooking which makes it excellent for low fat cooking. The rectangular pan lends itself to chargrilling larger items such as courgettes or up to 4 good-sized steaks.