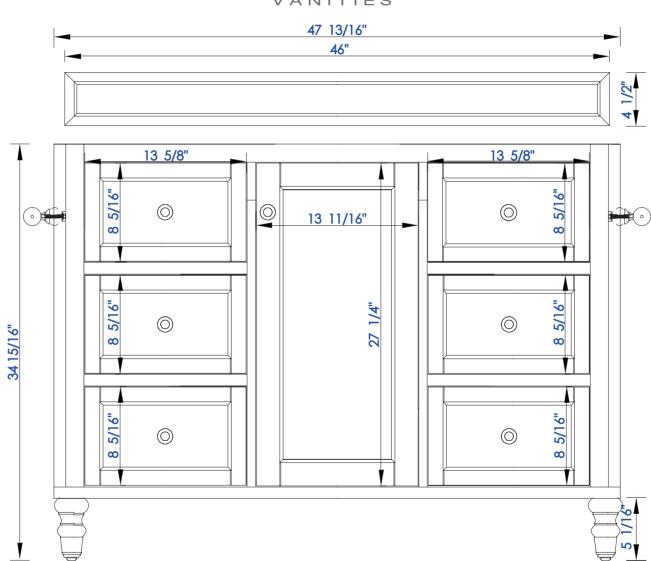

Diagrams with Dimensions page 01 of 03

301-V48-BNM 301-V48-SL

NOTE ONE: Countertops are not shown in these diagrams. (Cabinet Only)

NOTE TWO: Wood Backsplash (Shown) is designed for the molding detail to align with sinks in James Martin's Optional Countertops.

Customer's own countertops and sinks may align differently, and modification may be required.

Please consult our website for Countertop Diagrams: www.jamesmartinvanities.com

Diagrams with Dimensions page 02 of 03