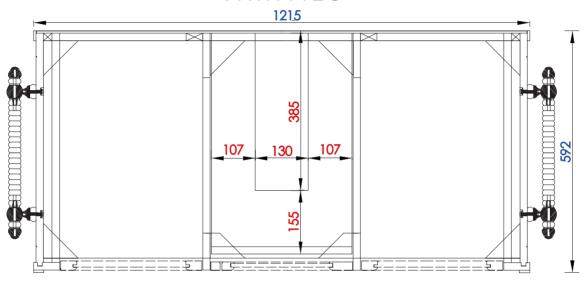

301-V48-BMN 301-V48-SL

NOTE ONE: Countertops are not shown in these diagrams. (Cabinet Only)

NOTE TWO: Internal Shelves(Shown) are designed to align with sinks in James Martin's Optional Countertops.

Customer's own countertops and sink may align differently, and modification may be required.

Please consult our website for Countertop Diagrams: www.jamesmartinvanities.com

18

Item Number:

301-V48-BMN 301-V48-SL JAMES MARTIN

IN

Please consult our website for Countertop Diagrams: www.jamesmartinvanities.com

301-V48-SL

301-V48-BNM

Diagrams with Dimensions page 02 of 03

VANITIES

NOTE ONE: Countertops are not shown in these diagrams. (Cabinet Only)

NOTE TWO: Internal Shelves(Shown) are designed to align with sinks in James Martin's Optional Countertops.

Customer's own countertops and sink may align differently, and modification may be required.

Please consult our website for Countertop Diagrams: www.jamesmartinvanities.com