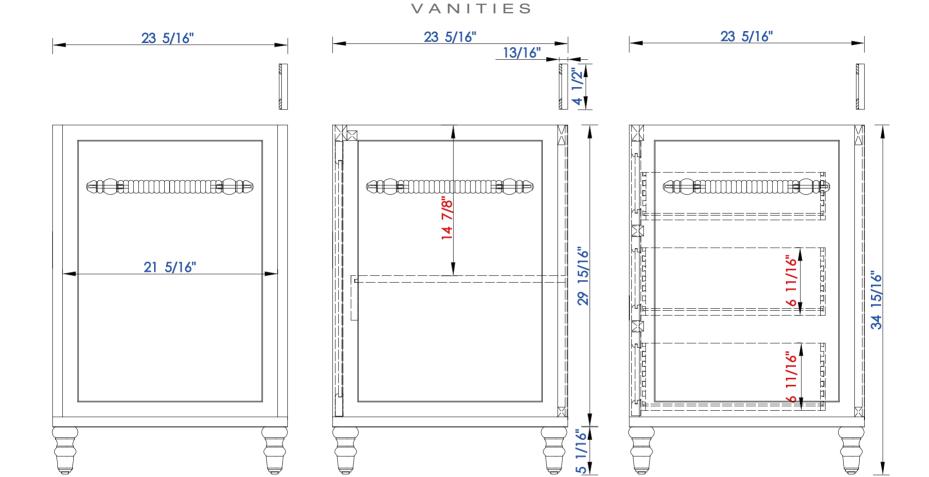

## **Copper Cove Encore 48" Single Vanity**

Diagrams with Dimensions page 03 of 03

NOTE ONE: Countertops are not shown in these diagrams. (Cabinet Only)

NOTE TWO: Wood Backsplash (Shown) is designed for the molding detail to align with sinks in James Martin's Optional Countertops.

23 1/4"

Customer's own countertops and sinks may align differently, and modification may be required.

Please consult our website for Countertop Diagrams: www.jamesmartinvanities.com

301-V48-BNM 301-V48-SL Diagrams with Dimensions page 01 of 03