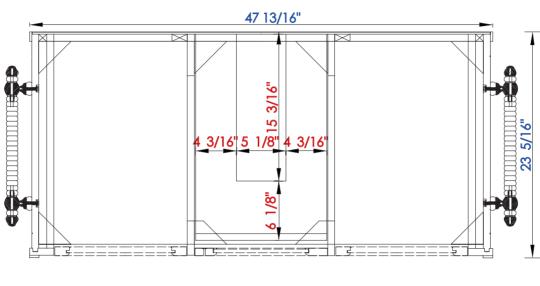

301-V48-BMN 301-V48-SL

NOTE ONE: Countertops are not shown in these diagrams. (Cabinet Only)

NOTE TWO: Internal Shelves(Shown) are designed to align with sinks in James Martin's Optional Countertops.

Customer's own countertops and sink may align differently, and modification may be required.

Please consult our website for Countertop Diagrams: www.jamesmartinvanities.com

18

Item Number:

301-V48-BMN 301-V48-SL JAMES MARTIN

IN