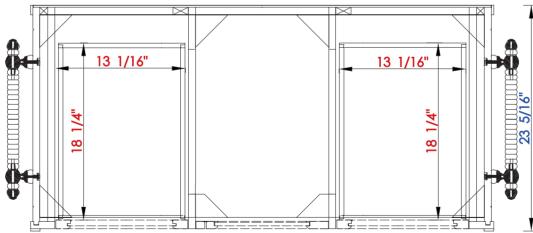

301-V48-BMN 301-V48-SL

NOTE ONE: Countertops are not shown in these diagrams. (Cabinet Only)

NOTE TWO: Internal Shelves(Shown) are designed to align with sinks in James Martin's Optional Countertops.

Customer's own countertops and sink may align differently, and modification may be required.

Please consult our website for Countertop Diagrams: www.jamesmartinvanities.com

18

Item Number:

301-V48-BMN 301-V48-SL JAMES MARTIN

IN