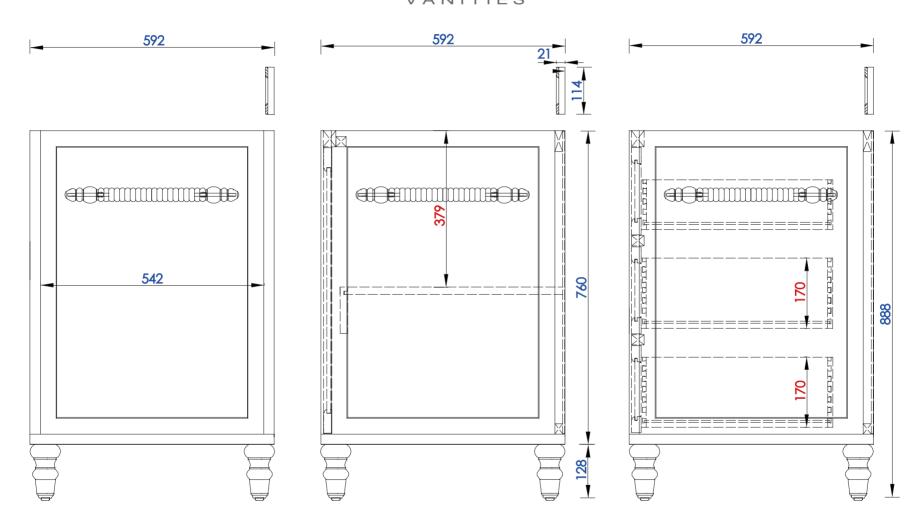

## **Copper Cove Encore 48" Single Vanity**

Diagrams with Dimensions page 03 of 03

NOTE ONE: Countertops are not shown in these diagrams. (Cabinet Only)

NOTE TWO: Wood Backsplash (Shown) is designed for the molding detail to align with sinks in James Martin's Optional Countertops.

23 1/4"

Customer's own countertops and sinks may align differently, and modification may be required.

Please consult our website for Countertop Diagrams: www.jamesmartinvanities.com

301-V48-BNM 301-V48-SL Diagrams with Dimensions page 01 of 03

## **Copper Cove Encore 1219mm Single Vanity**

Diagrams with Dimensions page 03 of 03

NOTE ONE: Countertops are not shown in these diagrams. (Cabinet Only)

NOTE TWO: Wood Backsplash (Shown) is designed for the molding detail to align with sinks in James Martin's Optional Countertops.

Customer's own countertops and sinks may align differently, and modification may be required.

Please consult our website for Countertop Diagrams: www.jamesmartinvanities.com