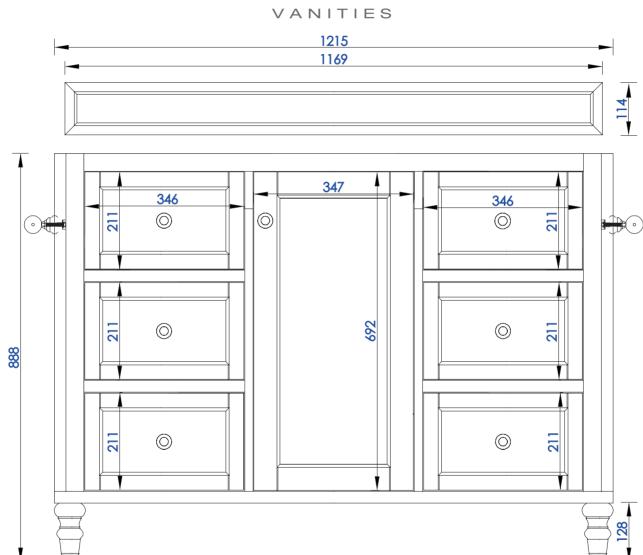

Diagrams with Dimensions page 01 of 03

301-V48-BNM 301-V48-SL

NOTE ONE: Countertops are not shown in these diagrams. (Cabinet Only)

NOTE TWO: Wood Backsplash (Shown) is designed for the molding detail to align with sinks in James Martin's Optional Countertops.

Customer's own countertops and sinks may align differently, and modification may be required.

Please consult our website for Countertop Diagrams: www.jamesmartinvanities.com

Diagrams with Dimensions page 02 of 03

NOTE ONE: Countertops are not shown in these diagrams. (Cabinet Only)

NOTE TWO: Wood Backsplash (Shown) is designed for the molding detail to align with sinks in James Martin's Optional Countertops.

Customer's own countertops and sinks may align differently, and modification may be required.

Please consult our website for Countertop Diagrams: www.jamesmartinvanities.com

301-V48-SL

301-V48-BNM

Diagrams with Dimensions page 02 of 03

VANITIES

NOTE ONE: Countertops are not shown in these diagrams. (Cabinet Only)