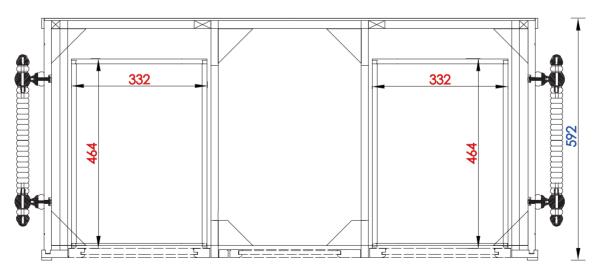

301-V48-BMN 301-V48-SL

NOTE ONE: Countertops are not shown in these diagrams. (Cabinet Only)

NOTE TWO: Internal Shelves(Shown) are designed to align with sinks in James Martin's Optional Countertops.

Customer's own countertops and sink may align differently, and modification may be required.

Please consult our website for Countertop Diagrams: www.jamesmartinvanities.com

18

Item Number:

301-V48-BMN 301-V48-SL JAMES MARTIN

IN

Please consult our website for Countertop Diagrams: www.jamesmartinvanities.com

301-V48-SL

301-V48-BNM

Diagrams with Dimensions page 02 of 03

VANITIES

NOTE ONE: Countertops are not shown in these diagrams. (Cabinet Only)

NOTE TWO: Internal Shelves(Shown) are designed to align with sinks in James Martin's Optional Countertops.

Customer's own countertops and sink may align differently, and modification may be required.

Please consult our website for Countertop Diagrams: www.jamesmartinvanities.com