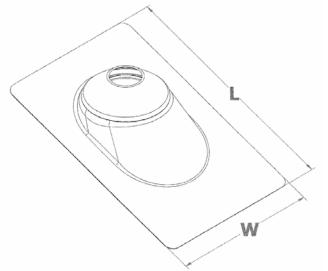

## **PRODUCT SELECTOR**

| ALL-     | FLASH® NO-        | CALK® ROOF FLASHINGS                                       |               |              |      |                  |
|----------|-------------------|------------------------------------------------------------|---------------|--------------|------|------------------|
| <b>√</b> | Product<br>Number | Description                                                | Length<br>(L) | Width<br>(W) | Pack | Carton<br>Weight |
|          | 11919             | 1-½" – 3" Thermoplastic No-Calk Roof Flashing              | 15            | 11-1⁄4       | 12   | 9 lbs.           |
|          | 11920             | 3"- 4" Thermoplastic No-Calk Roof Flashing                 | 16            | 12           | 12   | 9 lbs.           |
|          | 11937             | $1-\frac{1}{2}$ " — 3" Thermoplastic No-Calk Roof Flashing | 15            | 11-1⁄4       | 6    | 4 lbs.           |
|          | 11938             | 3"- 4" Thermoplastic No-Calk Roof Flashing                 | 16            | 12           | 6    | 5 lbs.           |
|          | 12403             | 1-1/2" — 3" Copper No-Calk Roof Flashing                   | 14-1/2        | 11           | 12   | 10 lbs.          |
|          | 12404             | 3" - 4" Copper No-Calk Roof Flashing                       | 15-½          | 12           | 12   | 12 lbs.          |
|          | 12945             | 1-1/2" — 3" Aluminum No-Calk Roof Flashing                 | 14-1/2        | 11           | 12   | 7 lbs.           |
|          | 12956             | 3" - 4" Aluminum No-Calk Roof Flashing                     | 15-1⁄2        | 12           | 12   | 13 lbs.          |
|          | 12976             | 1-1/2" — 3" Aluminum No-Calk Roof Flashing                 | 14-1/2        | 11           | 6    | 4 lbs.           |
|          | 12977             | 3" - 4" Aluminum No-Calk Roof Flashing                     | 15-1⁄2        | 12           | 6    | 7 lbs.           |
|          | 11871             | 1-½" – 3" Galvanized No-Calk Roof Flashing                 | 14-1/2        | 11           | 12   | 17 lbs.          |
|          | 11877             | 3" - 4" Galvanized No-Calk Roof Flashing                   | 15-1⁄2        | 12           | 12   | 23 lbs.          |
|          | 11815             | 1-1/2" — 3" Galvanized No-Calk Roof Flashing               | 14-1/2        | 11           | 6    | 4 lbs.           |
|          | 11816             | 3" – 4" Galvanized No-Calk Roof Flashing                   | 15-1⁄2        | 12           | 6    | 12 lbs.          |
|          | 11957             | 1-½" – 3" Large Base Galvanized No-Calk Roof Flashing      | 18            | 18           | 12   | 23 lbs.          |
|          | 11958             | 3" – 4" Large Base Galvanized No-Calk Roof Flashing        | 18            | 18           | 12   | 26 lbs.          |
|          | 12974             | 1-1/2" - 3" Large Base Aluminum No-Calk Roof Flashing      | 18            | 18           | 12   | 20 lbs.          |
|          | 12975             | 3" - 4" Large Base Aluminum No-Calk Roof Flashing          | 18            | 18           | 12   | 20 lbs.          |