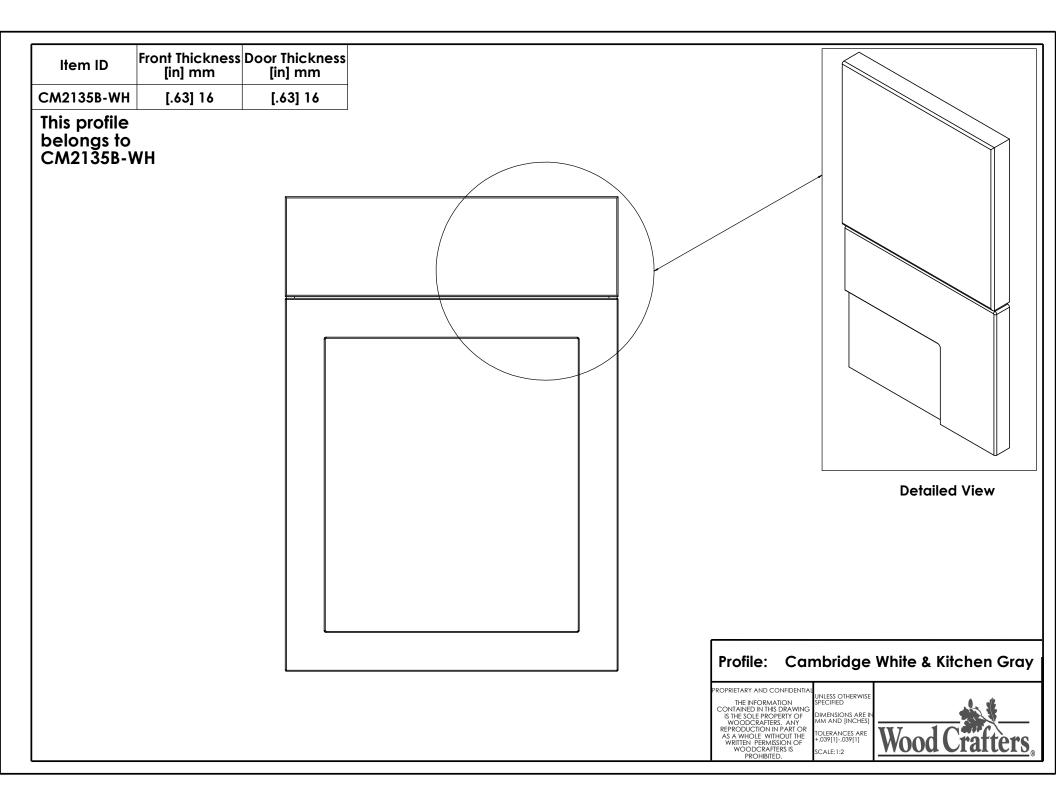

| Description<br>Corner Sink Base Cabinet |  |                                                                                                                                                                                                                          |                                                                                                                                                            |                      |                              |
|-----------------------------------------|--|--------------------------------------------------------------------------------------------------------------------------------------------------------------------------------------------------------------------------|------------------------------------------------------------------------------------------------------------------------------------------------------------|----------------------|------------------------------|
|                                         |  |                                                                                                                                                                                                                          |                                                                                                                                                            |                      |                              |
| 0                                       |  | Release                                                                                                                                                                                                                  | ASG 3/4/18                                                                                                                                                 | ASG 3/4/18           | ASG 3/4/18                   |
|                                         |  |                                                                                                                                                                                                                          |                                                                                                                                                            |                      |                              |
|                                         |  | Sometric View                                                                                                                                                                                                            |                                                                                                                                                            |                      |                              |
|                                         |  | Side View<br>(left pane<br>removed)                                                                                                                                                                                      |                                                                                                                                                            |                      |                              |
|                                         |  | DRAWN Adrian Salinas<br>CHK'D Adrian Salinas<br>APPV'D Adrian Salinas<br>MFG<br>PROPRIETARY AND COU<br>THE INFORMATI<br>CONTAINED IN THIS D<br>IS THE SOLE PROPE<br>WOODCRAFTERS<br>REPRODUCTION IN F<br>AS A WHOLE WITH | 3/4/18<br>3/4/18<br>WEIGHT:<br>NFIDENTIAL<br>ON<br>DRAWING<br>RTY OF<br>ANY<br>PART OR<br>UNLESS OTHER<br>SPECIFIED<br>DIMENSIONS /<br>MM.<br>AND [INCHES] | RWISE<br>ARE IN<br>I | Base Cabinet<br>SHEET 1 OF 1 |