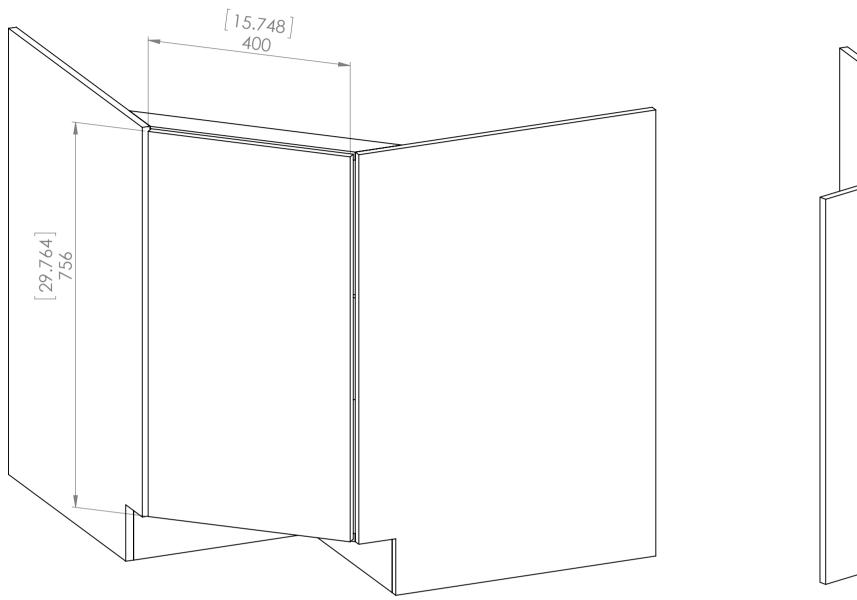

| Description<br>Corner Sink Base Cabinet |  |                                                                                                                                                                                                                          |                                                                                                                                                            |                      |                              |
|-----------------------------------------|--|--------------------------------------------------------------------------------------------------------------------------------------------------------------------------------------------------------------------------|------------------------------------------------------------------------------------------------------------------------------------------------------------|----------------------|------------------------------|
|                                         |  |                                                                                                                                                                                                                          |                                                                                                                                                            |                      |                              |
| 0                                       |  | Release                                                                                                                                                                                                                  | ASG 3/4/18                                                                                                                                                 | ASG 3/4/18           | ASG 3/4/18                   |
|                                         |  |                                                                                                                                                                                                                          |                                                                                                                                                            |                      |                              |
|                                         |  | Sometric View                                                                                                                                                                                                            |                                                                                                                                                            |                      |                              |
|                                         |  | Side View<br>(left pane<br>removed)                                                                                                                                                                                      |                                                                                                                                                            |                      |                              |
|                                         |  | DRAWN Adrian Salinas<br>CHK'D Adrian Salinas<br>APPV'D Adrian Salinas<br>MFG<br>PROPRIETARY AND COU<br>THE INFORMATI<br>CONTAINED IN THIS D<br>IS THE SOLE PROPE<br>WOODCRAFTERS<br>REPRODUCTION IN F<br>AS A WHOLE WITH | 3/4/18<br>3/4/18<br>WEIGHT:<br>NFIDENTIAL<br>ON<br>DRAWING<br>RTY OF<br>ANY<br>PART OR<br>UNLESS OTHER<br>SPECIFIED<br>DIMENSIONS /<br>MM.<br>AND [INCHES] | RWISE<br>ARE IN<br>I | Base Cabinet<br>SHEET 1 OF 1 |