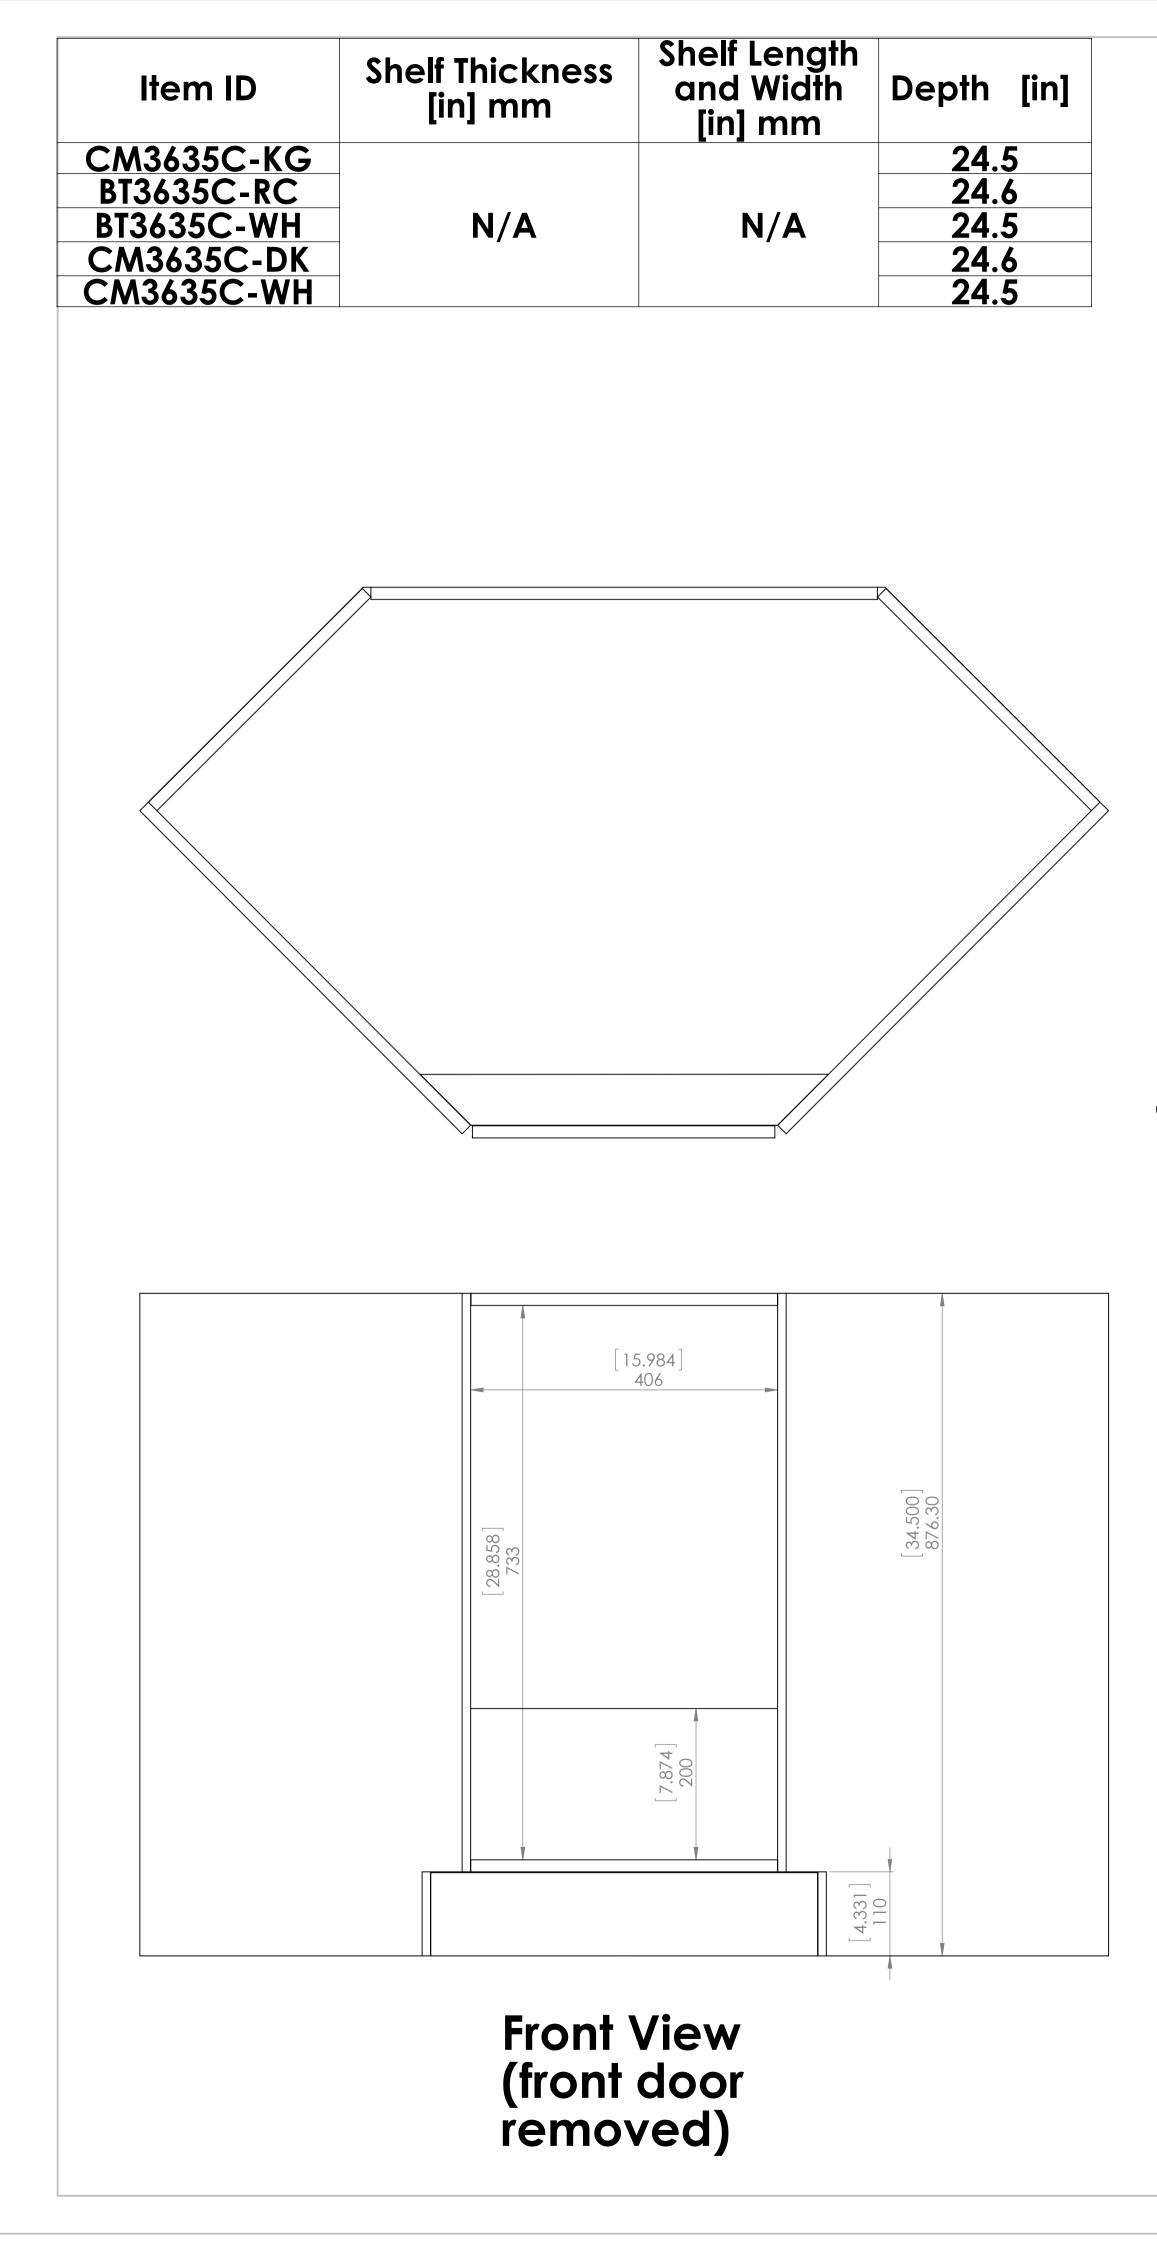

| Description<br>Corner Sink Base Cabinet |  |                                                                                                                                                                                                                          |                                                                                                                                                            |                      |                              |
|-----------------------------------------|--|--------------------------------------------------------------------------------------------------------------------------------------------------------------------------------------------------------------------------|------------------------------------------------------------------------------------------------------------------------------------------------------------|----------------------|------------------------------|
|                                         |  |                                                                                                                                                                                                                          |                                                                                                                                                            |                      |                              |
| 0                                       |  | Release                                                                                                                                                                                                                  | ASG 3/4/18                                                                                                                                                 | ASG 3/4/18           | ASG 3/4/18                   |
|                                         |  |                                                                                                                                                                                                                          |                                                                                                                                                            |                      |                              |
|                                         |  | Sometric View                                                                                                                                                                                                            |                                                                                                                                                            |                      |                              |
|                                         |  | Side View<br>(left pane<br>removed)                                                                                                                                                                                      |                                                                                                                                                            |                      |                              |
|                                         |  | DRAWN Adrian Salinas<br>CHK'D Adrian Salinas<br>APPV'D Adrian Salinas<br>MFG<br>PROPRIETARY AND COU<br>THE INFORMATI<br>CONTAINED IN THIS D<br>IS THE SOLE PROPE<br>WOODCRAFTERS<br>REPRODUCTION IN F<br>AS A WHOLE WITH | 3/4/18<br>3/4/18<br>WEIGHT:<br>NFIDENTIAL<br>ON<br>DRAWING<br>RTY OF<br>ANY<br>PART OR<br>UNLESS OTHER<br>SPECIFIED<br>DIMENSIONS /<br>MM.<br>AND [INCHES] | RWISE<br>ARE IN<br>I | Base Cabinet<br>SHEET 1 OF 1 |