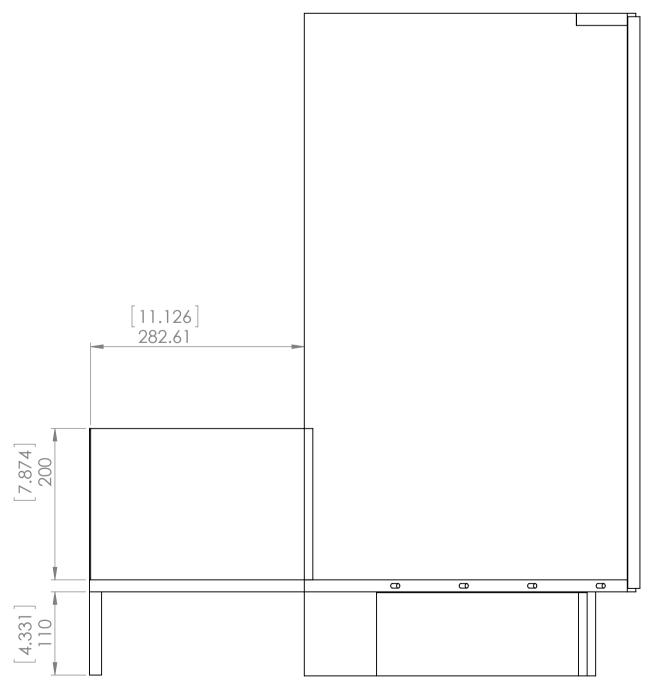

| Description<br>Corner Sink Base Cabinet |  |                                                                                                                                                                                                                          |                                                                                                                                                            |                      |                              |
|-----------------------------------------|--|--------------------------------------------------------------------------------------------------------------------------------------------------------------------------------------------------------------------------|------------------------------------------------------------------------------------------------------------------------------------------------------------|----------------------|------------------------------|
|                                         |  |                                                                                                                                                                                                                          |                                                                                                                                                            |                      |                              |
| 0                                       |  | Release                                                                                                                                                                                                                  | ASG 3/4/18                                                                                                                                                 | ASG 3/4/18           | ASG 3/4/18                   |
|                                         |  |                                                                                                                                                                                                                          |                                                                                                                                                            |                      |                              |
|                                         |  | Sometric View                                                                                                                                                                                                            |                                                                                                                                                            |                      |                              |
|                                         |  | Side View<br>(left pane<br>removed)                                                                                                                                                                                      |                                                                                                                                                            |                      |                              |
|                                         |  | DRAWN Adrian Salinas<br>CHK'D Adrian Salinas<br>APPV'D Adrian Salinas<br>MFG<br>PROPRIETARY AND COU<br>THE INFORMATI<br>CONTAINED IN THIS D<br>IS THE SOLE PROPE<br>WOODCRAFTERS<br>REPRODUCTION IN F<br>AS A WHOLE WITH | 3/4/18<br>3/4/18<br>WEIGHT:<br>NFIDENTIAL<br>ON<br>DRAWING<br>RTY OF<br>ANY<br>PART OR<br>UNLESS OTHER<br>SPECIFIED<br>DIMENSIONS /<br>MM.<br>AND [INCHES] | RWISE<br>ARE IN<br>I | Base Cabinet<br>SHEET 1 OF 1 |