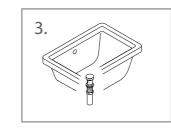

## Installing The Drain On The Sink

- 1. After installing the counter top on the cabinet, put the drain assembly inside the hole in the sink and fix it firmly.
- 2. For the overflow sinks, make sure that the overflow hole on the drain is aligned straight in the direction of the
- 3. Tie up the mounting rubbers and metal rings from the hottom of the drain bottom.