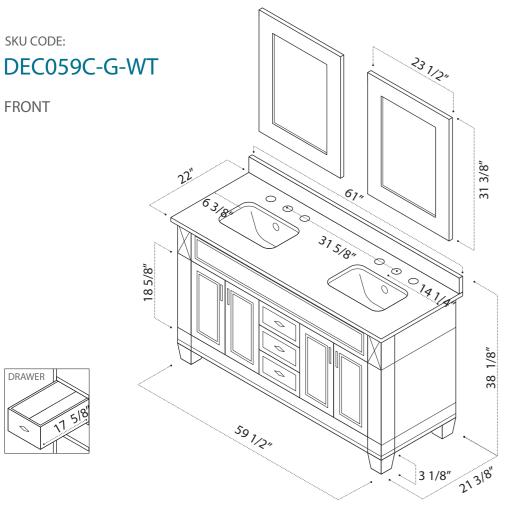

# **INSTRUCTION MANUAL**

COLLECTION: Hudson

DIMENSIONS: W 61" | D 22" | H 35"

### **PACKING LIST**

- Pre-assembled cabinet
- Countertop
- 2 Sinks
- 2 Mirrors