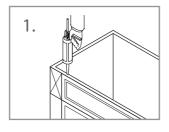

## Attaching Counter Top To Cabinet

- 1. Apply continuous stream of quality silicon glue to the top of the cabinet where the countertop needs to be 2. Place the countertop on the glued cabinet.
- 3. Don't start using the vanity right away. Wait for approximately 24 hours so

#### SAFETY AND PRECAUTIONS

- Please go through this entire instruction manual before making any attempt to assemble, operate or install the product.
- During installation, handle the countertop and sink with optimum care. They might break if hit hard on a solid surface.
- Don't start using the vanity right away. Wait for approximately 24 hours after installation so that the silicon glue can dry.
- When scrubbing the cabinet while cleaning, make sure you do not remove or scratch the finish.