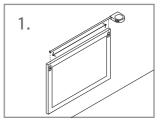

## Hanging Mirror On The Wall

- 1. Measure the distance between the screw holes from the 2. Locate the studs on the wall. They are normally placed 12" to 16" apart from each other. Drill two holes on the studs as
- 3. Insert the plastic plugs into the drilled holes and then insert screws into the plastic plugs. Tie up the screws till they
- 4. Hang the mirror on to the screws.