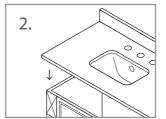

## Attaching Counter Top To Cabinet

- 1. Apply continuous stream of quality silicon glue to the top of the cabinet where the countertop needs to be 2. Place the countertop on the glued cabinet.
- 3. Don't start using the vanity right away. Wait for approximately 24 hours so