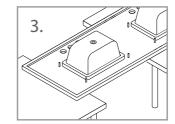

## Attaching Sink To The Counter Top

- Apply continuous stream of silicon glue on circumference
  Turn the counter top upside down and provide support from beneath.
- (Note: While turning around the double sink counter tops, 3. Put the glued sink over the cutout and attach it firmly.
- 4. Tie up screws positioned at the respective places on the

While turning around the double sink counter tops, always add support from the centre for safety