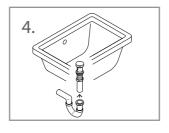

## Installing The Drain On The Sink

- 1. After installing the counter top on the cabinet, put the drain assembly inside the hole in the sink and fix it firmly.
- 2. For the overflow sinks, make sure that the overflow hole on the drain is aligned straight in the direction of the
- 3. Tie up the mounting rubbers and metal rings from the hottom of the drain bottom.