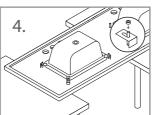

## Installing The Drain On The Sink

- 1. After installing the counter top on the cabinet, put the drain assembly inside the hole in the sink and fix it firmly.
- 2. For the overflow sinks, make sure that the overflow hole on the drain is aligned straight in the direction of the
- 3. Tie up the mounting rubbers and metal rings from the hottom of the drain bottom.