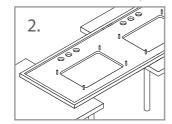

## Attaching Sink To The Counter Top

- Apply continuous stream of silicon glue on circumference
  Turn the counter top upside down and provide support from beneath.
- (Note: While turning around the double sink counter tops, 3. Put the glued sink over the cutout and attach it firmly.
- 4. Tie up screws positioned at the respective places on the

While turning around the double sink counter tops, always add support from the centre for safety