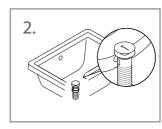

## Attaching Sink To The Counter Top

- Apply continuous stream of silicon glue on circumference
  Turn the counter top upside down and provide support from beneath.
- (Note: While turning around the double sink counter tops, 3. Put the glued sink over the cutout and attach it firmly.
- 4. Tie up screws positioned at the respective places on the

While turning around the double sink counter tops, always add support from the centre for safety