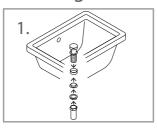

## Installing The Drain On The Sink

- 1. After installing the counter top on the cabinet, put the drain assembly inside the hole in the sink and fix it firmly.
- 2. For the overflow sinks, make sure that the overflow hole on the drain is aligned straight in the direction of the
- 3. Tie up the mounting rubbers and metal rings from the hottom of the drain bottom.