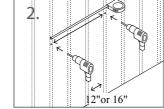

## Hanging Mirror On The Wall

- 1. Measure the distance between the screw holes from the 2. Locate the studs on the wall. They are normally placed 12" to 16" apart from each other. Drill two holes on the studs as
- 3. Insert the plastic plugs into the drilled holes and then insert screws into the plastic plugs. Tie up the screws till they
- 4. Hang the mirror on to the screws.