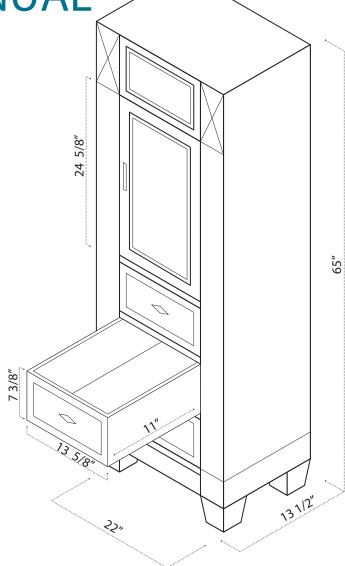

**INSTRUCTION MANUAL** 

SKU CODE:

CAB059-G

DIMENSIONS: W 22" | D 13 1/2" | H 65"

#### **PRODUCT OVERVIEW**

- Solid hardwood cabinet
- Gray Finish
- Soft closing cabinet door
- Three Drawers
- Satin Nickel Hardware.