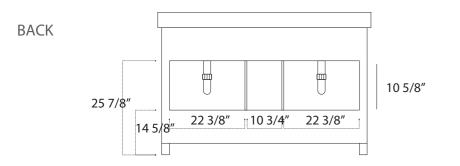

# **INSTRUCTION MANUAL**

COLLECTION: Hudson

DIMENSIONS: W 61" | D 22" | H 35"

### **PACKING LIST**

- Pre-assembled cabinet
- Countertop
- 2 Sinks
- 2 Mirrors