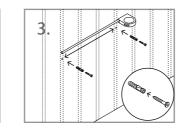

## Attaching Sink To The Counter Top

- Apply continuous stream of silicon glue on circumference
  Turn the counter top upside down and provide support from beneath.
- (Note: While turning around the double sink counter tops, 3. Put the glued sink over the cutout and attach it firmly.
- 4. Tie up screws positioned at the respective places on the

## Attaching Counter Top To Cabinet

- 1. Apply continuous stream of quality silicon glue to the top of the cabinet where the countertop needs to be 2. Place the countertop on the glued cabinet.
- 3. Don't start using the vanity right away. Wait for approximately 24 hours so

## Installing The Drain On The Sink

- 1. After installing the counter top on the cabinet, put the drain assembly inside the hole in the sink and fix it firmly.
- 2. For the overflow sinks, make sure that the overflow hole on the drain is aligned straight in the direction of the
- 3. Tie up the mounting rubbers and metal rings from the hottom of the drain bottom.