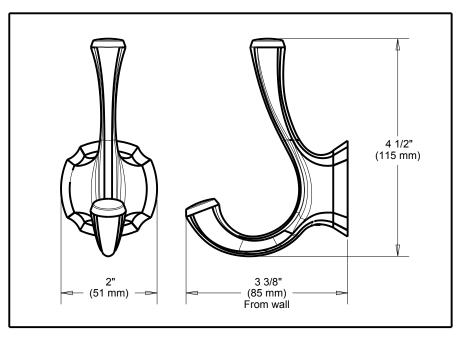

## Specific Features: \_\_\_\_\_

■ Addison<sup>™</sup> Bath Collection

Robe Hook

## STANDARD SPECIFICATIONS:

 Wood blocking is preferable behind all wall surfaces. If wood blocking is not available, the following fasteners are suggested: Tile/Masonry-Plastic or lead Anchors Plaster/drywall-Toggle bolts.
Mounting hardware and mounting template included with product.