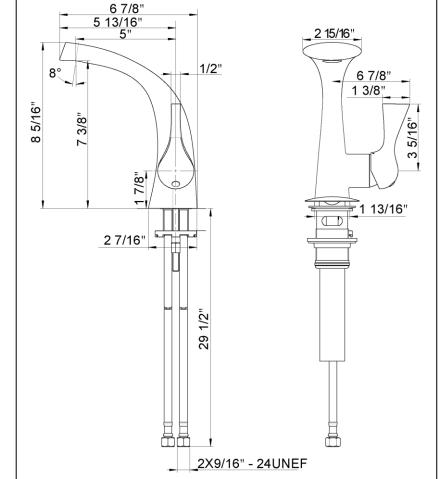

# ULTRA® LAVATORY FAUCET

- **Twist Collection**
- Single-Handle Deck Mount
- **Integrated Supply Lines** .
- 1-Hole Installation

## STANDARD SPECIFICATIONS

- Ceramic disc cartridge
- Metal push pop-up assembly
- Flexible inlet with 3/8" female compression . connection
- NEOPERL® aerator 1.5gpm max @ 60psi