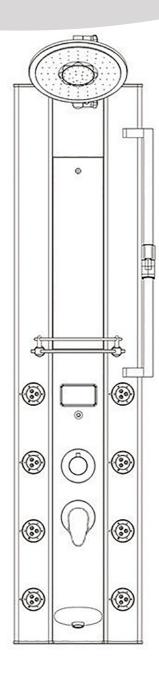

## Specification Sheet:

**Shower Panel** 

| Connection              | Two Standard 1/2" Hose      |
|-------------------------|-----------------------------|
| Overall Height(in.)     | 51                          |
| Dimensions(in.)         | 50.8 (H) x 12 (W) x 3.1 (D) |
| Control Type            | Pressure Balance Control    |
| Simultaneously Function | No                          |
| Overhead Shower         | Hydro-powered LED           |
| No. of Body Jets        | 8                           |
| Handshower              | Hydro-powered LED           |
| Tub Spout               | Yes                         |

| Jet Function    | Single                        |
|-----------------|-------------------------------|
| Material        | Aluminum                      |
| Finish          | Silver                        |
| Scald Guard     | Yes                           |
| Flow Rate (GPM) | 2.5                           |
| Pre-Plumbed     | Yes                           |
| Installation    | Wall Mount                    |
| Certification   | US & Canada cUPC Certified    |
| Warranty        | Limited 1-Year Parts Warranty |