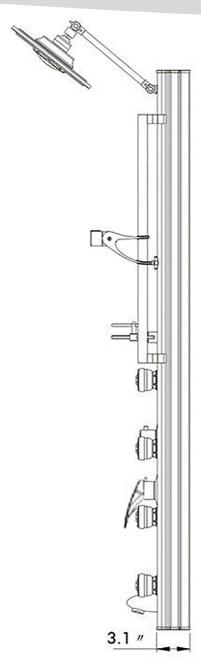

## Specification Sheet:

**Shower Panel** 

| Connection              | Two Standard 1/2" Hose      |
|-------------------------|-----------------------------|
| Overall Height(in.)     | 51                          |
| Dimensions(in.)         | 50.8 (H) x 12 (W) x 3.1 (D) |
| Control Type            | Pressure Balance Control    |
| Simultaneously Function | No                          |
| Overhead Shower         | Hydro-powered LED           |
| No. of Body Jets        | 8                           |
| Handshower              | Hydro-powered LED           |
| Tub Spout               | Yes                         |