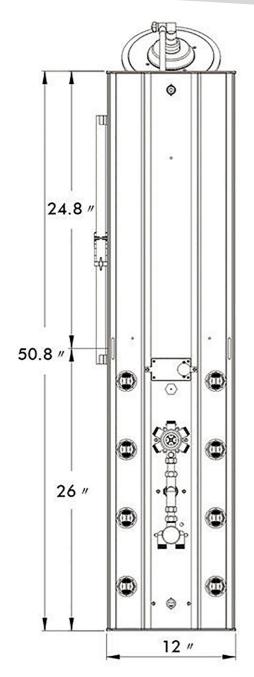

## Specification Sheet:

**Shower Panel** 

| Connection              | Two Standard 1/2" Hose      |
|-------------------------|-----------------------------|
| Overall Height(in.)     | 51                          |
| Dimensions(in.)         | 50.8 (H) x 12 (W) x 3.1 (D) |
| Control Type            | Pressure Balance Control    |
| Simultaneously Function | No                          |
| Overhead Shower         | Hydro-powered LED           |
| No. of Body Jets        | 8                           |
| Handshower              | Hydro-powered LED           |
| Tub Spout               | Yes                         |

| Jet Function    | Single                        |
|-----------------|-------------------------------|
| Material        | Aluminum                      |
| Finish          | Silver                        |
| Scald Guard     | Yes                           |
| Flow Rate (GPM) | 2.5                           |
| Pre-Plumbed     | Yes                           |
| Installation    | Wall Mount                    |
| Certification   | US & Canada cUPC Certified    |
| Warranty        | Limited 1-Year Parts Warranty |