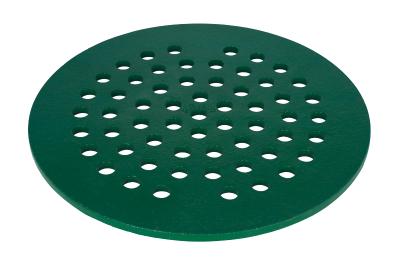

## P-325 Series Floor Drain Covers

- Heavy Pattern Cast Iron
- Medium Duty
- Green Enamel Painted
- Screwholes Available Upon Request
- Custom sizes from 4 1/2" to 12"available

| _        |
|----------|
| Q        |
| <b>(</b> |
| 3.       |
| <b>5</b> |
| Q        |
|          |