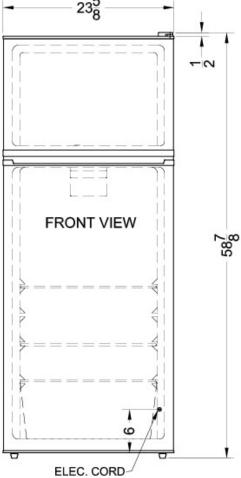

### FF1118W Specifications:

| Overview                                                                                                                                                                                                                                                                  |                                                                                               |  |  |
|---------------------------------------------------------------------------------------------------------------------------------------------------------------------------------------------------------------------------------------------------------------------------|-----------------------------------------------------------------------------------------------|--|--|
| Height of Cabinet                                                                                                                                                                                                                                                         | 58.38" (148 cm)                                                                               |  |  |
| Height to Hinge Cap                                                                                                                                                                                                                                                       | 58.88" (150 cm)                                                                               |  |  |
| Width                                                                                                                                                                                                                                                                     | 23.63" (60 cm)                                                                                |  |  |
| Depth                                                                                                                                                                                                                                                                     | 26.0" (66 cm)                                                                                 |  |  |
| Depth with door at 90°                                                                                                                                                                                                                                                    | 48.5" (123 cm)                                                                                |  |  |
| Capacity                                                                                                                                                                                                                                                                  | 10.3 cu.ft. (292<br>L)                                                                        |  |  |
| Defrost Type                                                                                                                                                                                                                                                              | Frost-Free                                                                                    |  |  |
| Door                                                                                                                                                                                                                                                                      | White                                                                                         |  |  |
| Cabinet                                                                                                                                                                                                                                                                   | White                                                                                         |  |  |
| US Electrical Safety                                                                                                                                                                                                                                                      | UL                                                                                            |  |  |
| Canadian Electrical Safety                                                                                                                                                                                                                                                | ULC                                                                                           |  |  |
| Energy Usage/Year                                                                                                                                                                                                                                                         | 297.0kWh/year                                                                                 |  |  |
| Amps                                                                                                                                                                                                                                                                      | 1.6                                                                                           |  |  |
| Voltage/Frequency                                                                                                                                                                                                                                                         | 115 V AC/60 Hz                                                                                |  |  |
| Shipping Weight                                                                                                                                                                                                                                                           | 166.0 lbs. (75<br>kg)                                                                         |  |  |
| Parts & Labor Warranty                                                                                                                                                                                                                                                    | 1 Year                                                                                        |  |  |
| Compressor Warranty                                                                                                                                                                                                                                                       | 5 Years                                                                                       |  |  |
| Refrigerator-Freezer                                                                                                                                                                                                                                                      |                                                                                               |  |  |
| Refrigerator-Freezer                                                                                                                                                                                                                                                      |                                                                                               |  |  |
| Refrigerator-Freezer  Door Swing                                                                                                                                                                                                                                          | RHD                                                                                           |  |  |
|                                                                                                                                                                                                                                                                           | RHD<br>Yes                                                                                    |  |  |
| Door Swing                                                                                                                                                                                                                                                                |                                                                                               |  |  |
| Door Swing Reversible                                                                                                                                                                                                                                                     | Yes                                                                                           |  |  |
| Door Swing Reversible Adjustable Shelves                                                                                                                                                                                                                                  | Yes<br>Yes                                                                                    |  |  |
| Door Swing  Reversible  Adjustable Shelves  Crisper Qty                                                                                                                                                                                                                   | Yes<br>Yes                                                                                    |  |  |
| Door Swing Reversible Adjustable Shelves Crisper Qty Crisper Finish                                                                                                                                                                                                       | Yes Yes 1 Transparent                                                                         |  |  |
| Door Swing  Reversible  Adjustable Shelves  Crisper Qty  Crisper Finish  Crisper Cover                                                                                                                                                                                    | Yes Yes 1 Transparent Glass                                                                   |  |  |
| Door Swing Reversible Adjustable Shelves Crisper Qty Crisper Finish Crisper Cover Interior Light Refrigerator - Interior                                                                                                                                                  | Yes Yes 1 Transparent Glass Yes                                                               |  |  |
| Door Swing  Reversible  Adjustable Shelves  Crisper Qty  Crisper Finish  Crisper Cover  Interior Light  Refrigerator - Interior Height                                                                                                                                    | Yes Yes 1 Transparent Glass Yes 40.0" (102 cm)                                                |  |  |
| Door Swing Reversible Adjustable Shelves Crisper Qty Crisper Finish Crisper Cover Interior Light Refrigerator - Interior Height Refrigerator - Interior Width                                                                                                             | Yes Yes 1 Transparent Glass Yes 40.0" (102 cm) 19.5" (50 cm)                                  |  |  |
| Door Swing  Reversible  Adjustable Shelves  Crisper Qty  Crisper Finish  Crisper Cover  Interior Light  Refrigerator - Interior Height  Refrigerator - Interior Width  Refrigerator - Interior Depth                                                                      | Yes Yes 1 Transparent Glass Yes 40.0" (102 cm) 19.5" (50 cm) 14.0" (36 cm)                    |  |  |
| Door Swing Reversible Adjustable Shelves Crisper Qty Crisper Finish Crisper Cover Interior Light Refrigerator - Interior Height Refrigerator - Interior Depth Refrigerator - Capacity                                                                                     | Yes Yes 1 Transparent Glass Yes 40.0" (102 cm) 19.5" (50 cm) 14.0" (36 cm) 7.9 cu.ft          |  |  |
| Door Swing Reversible Adjustable Shelves Crisper Qty Crisper Finish Crisper Cover Interior Light Refrigerator - Interior Height Refrigerator - Interior Width Refrigerator - Interior Depth Refrigerator - Capacity Refrigerator - Shelf Type                             | Yes Yes 1 Transparent Glass Yes 40.0" (102 cm) 19.5" (50 cm) 14.0" (36 cm) 7.9 cu.ft Wire     |  |  |
| Door Swing Reversible Adjustable Shelves Crisper Qty Crisper Finish Crisper Cover Interior Light Refrigerator - Interior Height Refrigerator - Interior Depth Refrigerator - Capacity Refrigerator - Shelf Type Refrigerator - Shelf Qty Refrigerator - Full Door         | Yes Yes 1 Transparent Glass Yes 40.0" (102 cm) 19.5" (50 cm) 14.0" (36 cm) 7.9 cu.ft Wire 2   |  |  |
| Door Swing Reversible Adjustable Shelves Crisper Qty Crisper Finish Crisper Cover Interior Light Refrigerator - Interior Height Refrigerator - Interior Width Refrigerator - Capacity Refrigerator - Shelf Type Refrigerator - Shelf Qty Refrigerator - Full Door Shelves | Yes Yes 1 Transparent Glass Yes 40.0" (102 cm) 19.5" (50 cm) 14.0" (36 cm) 7.9 cu.ft Wire 2 4 |  |  |