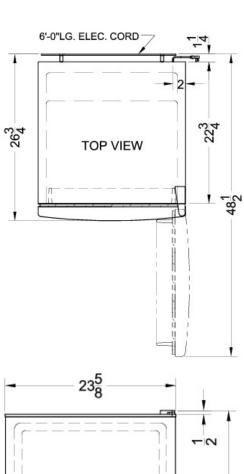

### FF1118W Specifications:

| Overview                                                                                                                                                                                                                                                                  |                                                                                               |  |  |
|---------------------------------------------------------------------------------------------------------------------------------------------------------------------------------------------------------------------------------------------------------------------------|-----------------------------------------------------------------------------------------------|--|--|
| Height of Cabinet                                                                                                                                                                                                                                                         | 58.38" (148 cm)                                                                               |  |  |
| Height to Hinge Cap                                                                                                                                                                                                                                                       | 58.88" (150 cm)                                                                               |  |  |
| Width                                                                                                                                                                                                                                                                     | 23.63" (60 cm)                                                                                |  |  |
| Depth                                                                                                                                                                                                                                                                     | 26.0" (66 cm)                                                                                 |  |  |
| Depth with door at 90°                                                                                                                                                                                                                                                    | 48.5" (123 cm)                                                                                |  |  |
| Capacity                                                                                                                                                                                                                                                                  | 10.3 cu.ft. (292<br>L)                                                                        |  |  |
| Defrost Type                                                                                                                                                                                                                                                              | Frost-Free                                                                                    |  |  |
| Door                                                                                                                                                                                                                                                                      | White                                                                                         |  |  |
| Cabinet                                                                                                                                                                                                                                                                   | White                                                                                         |  |  |
| US Electrical Safety                                                                                                                                                                                                                                                      | UL                                                                                            |  |  |
| Canadian Electrical Safety                                                                                                                                                                                                                                                | ULC                                                                                           |  |  |
| Energy Usage/Year                                                                                                                                                                                                                                                         | 297.0kWh/year                                                                                 |  |  |
| Amps                                                                                                                                                                                                                                                                      | 1.6                                                                                           |  |  |
| Voltage/Frequency                                                                                                                                                                                                                                                         | 115 V AC/60 Hz                                                                                |  |  |
| Shipping Weight                                                                                                                                                                                                                                                           | 166.0 lbs. (75<br>kg)                                                                         |  |  |
| Parts & Labor Warranty                                                                                                                                                                                                                                                    | 1 Year                                                                                        |  |  |
| Compressor Warranty                                                                                                                                                                                                                                                       | 5 Years                                                                                       |  |  |
| Refrigerator-Freezer                                                                                                                                                                                                                                                      |                                                                                               |  |  |
| Refrigerator-Freezer                                                                                                                                                                                                                                                      |                                                                                               |  |  |
| Refrigerator-Freezer  Door Swing                                                                                                                                                                                                                                          | RHD                                                                                           |  |  |
|                                                                                                                                                                                                                                                                           | RHD<br>Yes                                                                                    |  |  |
| Door Swing                                                                                                                                                                                                                                                                |                                                                                               |  |  |
| Door Swing Reversible                                                                                                                                                                                                                                                     | Yes                                                                                           |  |  |
| Door Swing Reversible Adjustable Shelves                                                                                                                                                                                                                                  | Yes<br>Yes                                                                                    |  |  |
| Door Swing  Reversible  Adjustable Shelves  Crisper Qty                                                                                                                                                                                                                   | Yes<br>Yes                                                                                    |  |  |
| Door Swing Reversible Adjustable Shelves Crisper Qty Crisper Finish                                                                                                                                                                                                       | Yes Yes 1 Transparent                                                                         |  |  |
| Door Swing  Reversible  Adjustable Shelves  Crisper Qty  Crisper Finish  Crisper Cover                                                                                                                                                                                    | Yes Yes 1 Transparent Glass                                                                   |  |  |
| Door Swing Reversible Adjustable Shelves Crisper Qty Crisper Finish Crisper Cover Interior Light Refrigerator - Interior                                                                                                                                                  | Yes Yes 1 Transparent Glass Yes                                                               |  |  |
| Door Swing  Reversible  Adjustable Shelves  Crisper Qty  Crisper Finish  Crisper Cover  Interior Light  Refrigerator - Interior Height                                                                                                                                    | Yes Yes 1 Transparent Glass Yes 40.0" (102 cm)                                                |  |  |
| Door Swing Reversible Adjustable Shelves Crisper Qty Crisper Finish Crisper Cover Interior Light Refrigerator - Interior Height Refrigerator - Interior Width                                                                                                             | Yes Yes 1 Transparent Glass Yes 40.0" (102 cm) 19.5" (50 cm)                                  |  |  |
| Door Swing  Reversible  Adjustable Shelves  Crisper Qty  Crisper Finish  Crisper Cover  Interior Light  Refrigerator - Interior Height  Refrigerator - Interior Width  Refrigerator - Interior Depth                                                                      | Yes Yes 1 Transparent Glass Yes 40.0" (102 cm) 19.5" (50 cm) 14.0" (36 cm)                    |  |  |
| Door Swing Reversible Adjustable Shelves Crisper Qty Crisper Finish Crisper Cover Interior Light Refrigerator - Interior Height Refrigerator - Interior Depth Refrigerator - Capacity                                                                                     | Yes Yes 1 Transparent Glass Yes 40.0" (102 cm) 19.5" (50 cm) 14.0" (36 cm) 7.9 cu.ft          |  |  |
| Door Swing Reversible Adjustable Shelves Crisper Qty Crisper Finish Crisper Cover Interior Light Refrigerator - Interior Height Refrigerator - Interior Width Refrigerator - Interior Depth Refrigerator - Capacity Refrigerator - Shelf Type                             | Yes Yes 1 Transparent Glass Yes 40.0" (102 cm) 19.5" (50 cm) 14.0" (36 cm) 7.9 cu.ft Wire     |  |  |
| Door Swing Reversible Adjustable Shelves Crisper Qty Crisper Finish Crisper Cover Interior Light Refrigerator - Interior Height Refrigerator - Interior Depth Refrigerator - Capacity Refrigerator - Shelf Type Refrigerator - Shelf Qty Refrigerator - Full Door         | Yes Yes 1 Transparent Glass Yes 40.0" (102 cm) 19.5" (50 cm) 14.0" (36 cm) 7.9 cu.ft Wire 2   |  |  |
| Door Swing Reversible Adjustable Shelves Crisper Qty Crisper Finish Crisper Cover Interior Light Refrigerator - Interior Height Refrigerator - Interior Width Refrigerator - Capacity Refrigerator - Shelf Type Refrigerator - Shelf Qty Refrigerator - Full Door Shelves | Yes Yes 1 Transparent Glass Yes 40.0" (102 cm) 19.5" (50 cm) 14.0" (36 cm) 7.9 cu.ft Wire 2 4 |  |  |