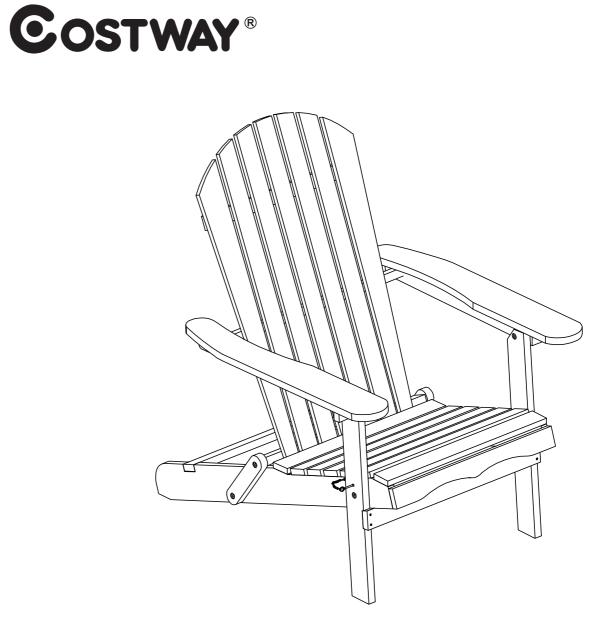

### **USER'S MANUAL ARIRONDACK CHAIR** HW63703

# **Before You Start**

- Read each step carefully before starting. It is very important to ensure each step followed in correct order, otherwise assembly difficulties may occur.
- Most of board parts are labeled or stamped on the raw edges. Have a check to make sure all parts are included.
- Work in a spacious area, preferably on a carpet close to where the unit will be used.
- Keep the handtools close at hand. Do not use power tools to assemble your furniture. They may scratch or damage the parts.