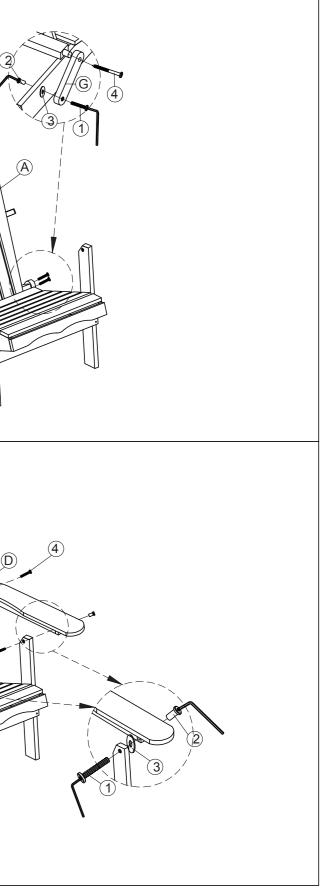

| NoHardware①Bolt M8x35②Nut M8x15③Washer M8x Ø20x2④Screw M7x60⑤Wooden Screw M4x 3⑥Allen Key M4 x 80mm④Bx 1                                        |
|-------------------------------------------------------------------------------------------------------------------------------------------------|
| <ul> <li>2 Nut M8x15</li> <li>3 Washer M8x Ø20x2</li> <li>4 Screw M7x60</li> <li>5 Wooden Screw M4x 3</li> <li>6 Allen Key M4 x 80mm</li> </ul> |
| <ul> <li>3 Washer M8x Ø20x2</li> <li>4 Screw M7x60</li> <li>5 Wooden Screw M4x 3</li> <li>6 Allen Key M4 x 80mm</li> </ul>                      |
| <ul> <li>(4) Screw M7x60</li> <li>(5) Wooden Screw M4x 3</li> <li>(6) Allen Key M4 x 80mm</li> </ul>                                            |
| (5)    Wooden Screw M4x 3      (6)    Allen Key M4 x 80mm                                                                                       |
| 6   Allen Key M4 x 80mn                                                                                                                         |
|                                                                                                                                                 |
|                                                                                                                                                 |
|                                                                                                                                                 |
| <b>E</b> x 2 <b>F</b> x 1                                                                                                                       |
|                                                                                                                                                 |

3

Fig Q.ty 6  $\theta$ 6  $\bigcirc$ 6 4 0 4 2 **C**x 1 **D**x 1 **G** x 2 P

**COSTWAY** www.costway.com **COSTWAY** www.costway.com

4