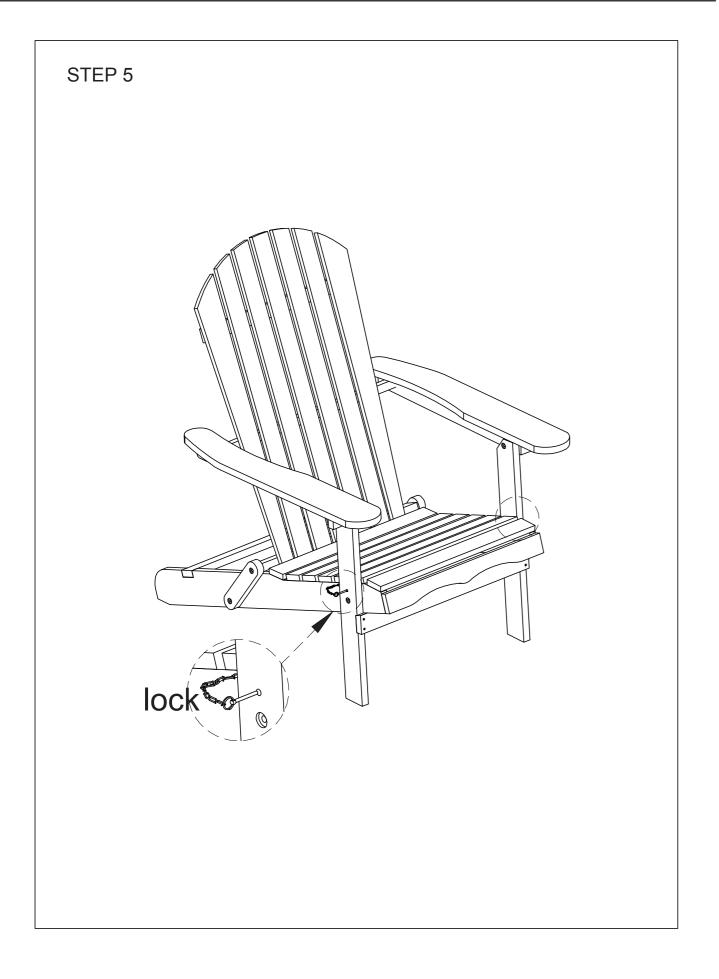

| NoHardware①Bolt M8x35②Nut M8x15③Washer M8x Ø20x2④Screw M7x60⑤Wooden Screw M4x 3⑥Allen Key M4 x 80mm④Bx 1                                        |
|-------------------------------------------------------------------------------------------------------------------------------------------------|
| <ul> <li>2 Nut M8x15</li> <li>3 Washer M8x Ø20x2</li> <li>4 Screw M7x60</li> <li>5 Wooden Screw M4x 3</li> <li>6 Allen Key M4 x 80mm</li> </ul> |
| <ul> <li>3 Washer M8x Ø20x2</li> <li>4 Screw M7x60</li> <li>5 Wooden Screw M4x 3</li> <li>6 Allen Key M4 x 80mm</li> </ul>                      |
| <ul> <li>(4) Screw M7x60</li> <li>(5) Wooden Screw M4x 3</li> <li>(6) Allen Key M4 x 80mm</li> </ul>                                            |
| (5)    Wooden Screw M4x 3      (6)    Allen Key M4 x 80mm                                                                                       |
| 6   Allen Key M4 x 80mn                                                                                                                         |
|                                                                                                                                                 |
|                                                                                                                                                 |
|                                                                                                                                                 |
| <b>E</b> x 2 <b>F</b> x 1                                                                                                                       |
|                                                                                                                                                 |

3

Fig Q.ty 6  $\theta$ 6  $\bigcirc$ 6 4 0 4 2 **C**x 1 **D**x 1 **G** x 2 P

**COSTWAY** www.costway.com **COSTWAY** www.costway.com

4