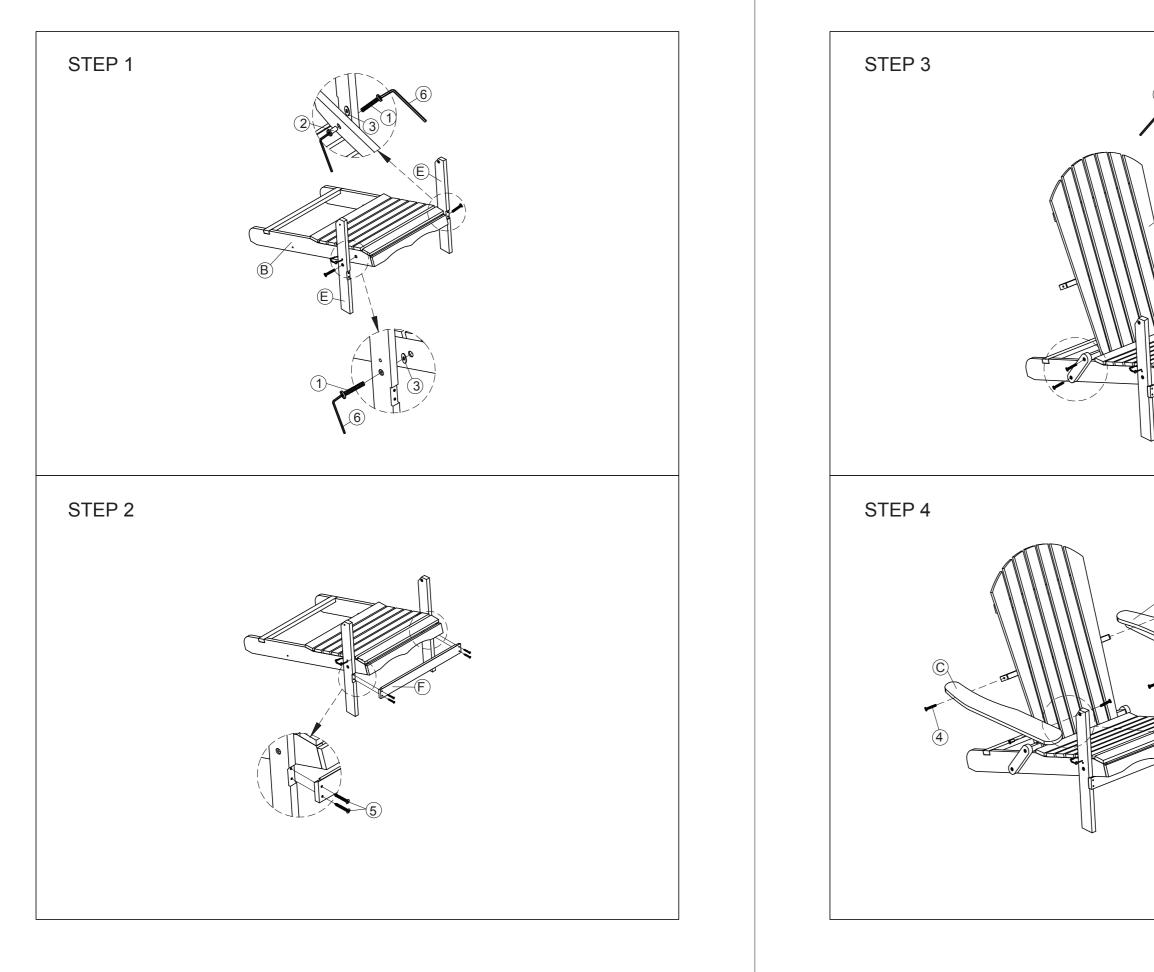

| NoHardware①Bolt M8x35②Nut M8x15③Washer M8x Ø20x2④Screw M7x60⑤Wooden Screw M4x 3⑥Allen Key M4 x 80mm④Bx 1                                        |
|-------------------------------------------------------------------------------------------------------------------------------------------------|
| <ul> <li>2 Nut M8x15</li> <li>3 Washer M8x Ø20x2</li> <li>4 Screw M7x60</li> <li>5 Wooden Screw M4x 3</li> <li>6 Allen Key M4 x 80mm</li> </ul> |
| <ul> <li>3 Washer M8x Ø20x2</li> <li>4 Screw M7x60</li> <li>5 Wooden Screw M4x 3</li> <li>6 Allen Key M4 x 80mm</li> </ul>                      |
| <ul> <li>(4) Screw M7x60</li> <li>(5) Wooden Screw M4x 3</li> <li>(6) Allen Key M4 x 80mm</li> </ul>                                            |
| (5)    Wooden Screw M4x 3      (6)    Allen Key M4 x 80mm                                                                                       |
| 6   Allen Key M4 x 80mn                                                                                                                         |
|                                                                                                                                                 |
|                                                                                                                                                 |
|                                                                                                                                                 |
| <b>E</b> x 2 <b>F</b> x 1                                                                                                                       |
|                                                                                                                                                 |

3

Fig Q.ty 6  $\theta$ 6  $\bigcirc$ 6 4 0 4 2 **C**x 1 **D**x 1 **G** x 2 P

**COSTWAY** www.costway.com **COSTWAY** www.costway.com

4