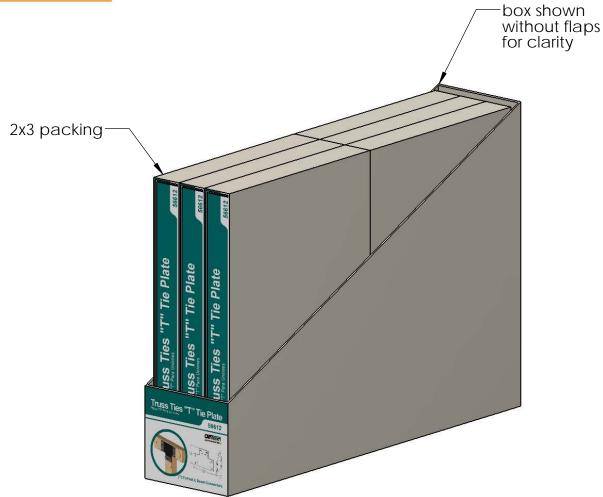

### **Product & Packaging Specs**

56612 Packing
Item #: Box packing

| ITEM<br>NO. | QTY. | PART<br>NUMBER               | DESCRIPTION            |
|-------------|------|------------------------------|------------------------|
| 1           | 1    | 56612 T-<br>Tie Plate<br>Box | Box, T-Tie<br>Plate    |
| 2           | 1    | 56612                        | "T" Tie Plate<br>(TTP) |

#### items not shown:

installation instructions

Weight: 7.82 LBS • parts wrapped in packing foam sheet

Scale: 1:3

Last updated: 10/10/2016