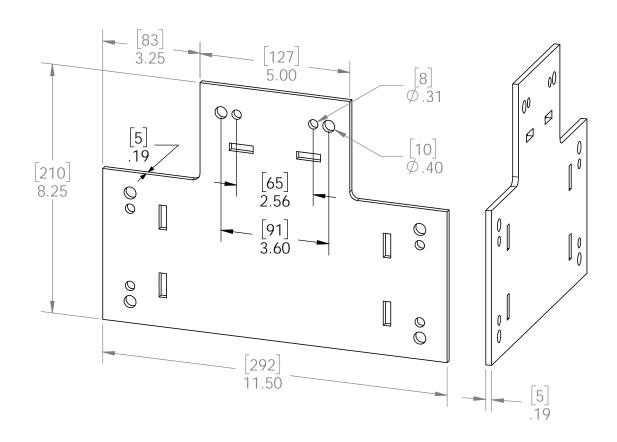

### Product & Packaging Specs "T" Tie Plate (TTP)

Item #: 56612

Weight: 3.85 LBS

Scale: 1:3

Last updated: 10/10/2016

### Product & Packaging Specs "T" Tie Plate (TTP)

Weight: 3.85 LBS

Scale: 1:3

Last updated: 10/10/2016