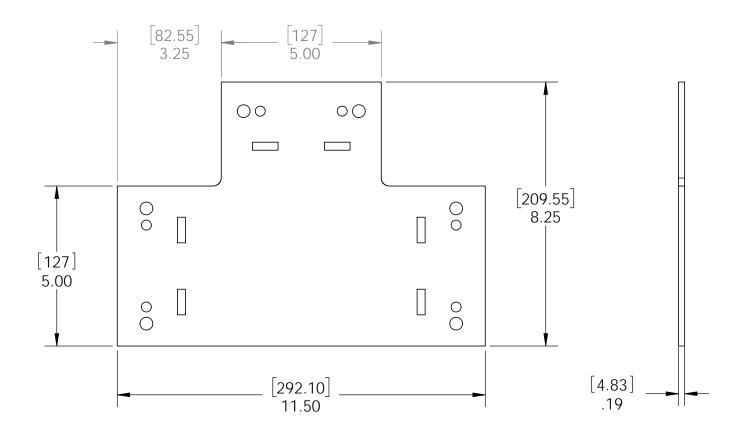

### Product & Packaging Specs "T" Tie Plate (TTP)

Item #: 56612

Weight: 3.85 LBS

Scale: 1:3

Last updated: 10/10/2016

### Product & Packaging Specs "T" Tie Plate (TTP)

Weight: 3.85 LBS

Scale: 1:3

Last updated: 10/10/2016