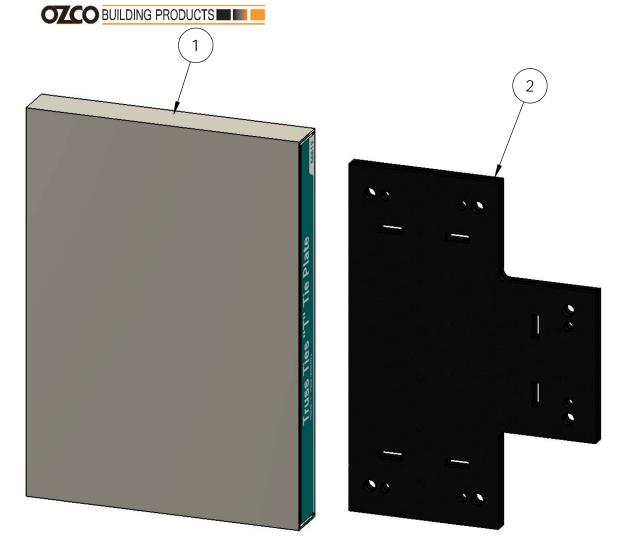

# Product & Packaging Specs "T" Tie Plate (TTP) Item #: 56612

| ITEM<br>NO. | QTY. | PART<br>NUMBER | DESCRIPTION                              |
|-------------|------|----------------|------------------------------------------|
| 1           | 0.5  | 56612          | "T" Tie Plate (TTP)                      |
| 2           | 1.5  | 56611          | "T" Tie Plate (TTP) Truss Accent (TA-LS) |