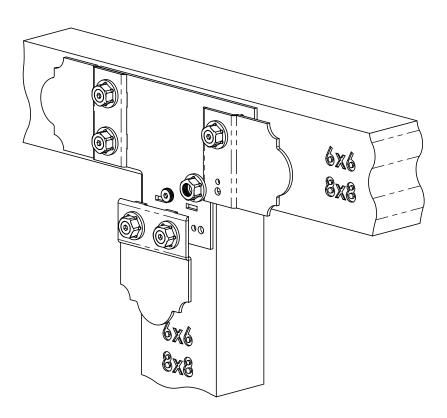

## Product & Packaging Specs "T" Tie Plate (TTP) Item #: Typical Installation & Basic Assembly

Weight: 9.26 LBS

Scale: 1:5

Last updated: 10/10/2016