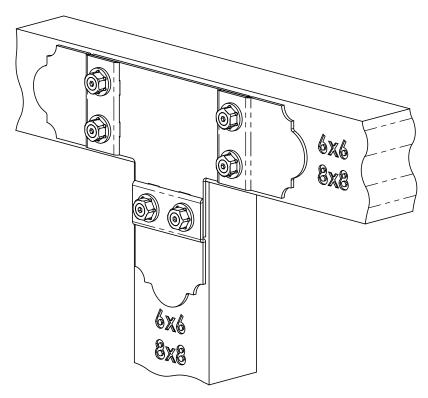

## Product & Packaging Specs "T" Tie Plate (TTP) Item #: Typical Installation & Basic Assembly

Weight: 9.26 LBS

Scale: 1:5

Last updated: 10/10/2016

# Product & Packaging Specs "T" Tie Plate (TTP) Item #: 56612

| ITEM<br>NO. | QTY. | PART<br>NUMBER | DESCRIPTION                              |
|-------------|------|----------------|------------------------------------------|
| 1           | 0.5  | 56612          | "T" Tie Plate (TTP)                      |
| 2           | 1.5  | 56611          | "T" Tie Plate (TTP) Truss Accent (TA-LS) |