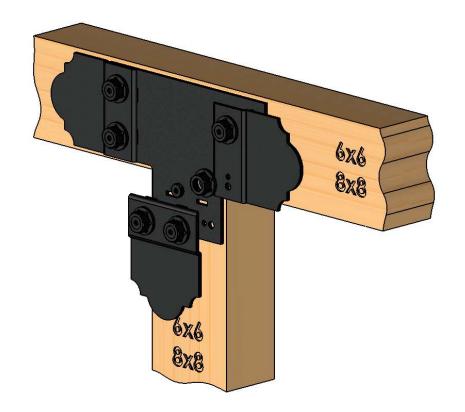

## Product & Packaging Specs "T" Tie Plate (TTP) Item #: Typical Installation & Basic Assembly

Weight: 9.26 LBS

Scale: 1:5

Last updated: 10/10/2016