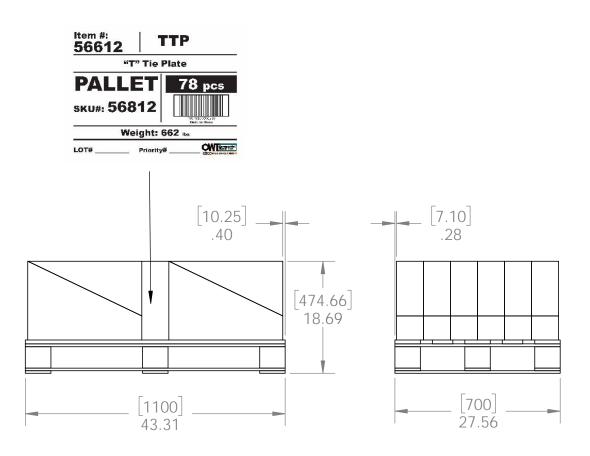

### **Product & Packaging Specs**

56612 Packing
Item #: Pallet packing

-Total number of cases: 13 Total number of pieces: 13x6=78 pieces on pallet -H pallet

#### additional pallet packing instructions

- plywood on top layer
- strap to pallet clear wrap around boxes

Weight: 662 LBS Scale: 1:16

Last updated: 10/10/2016