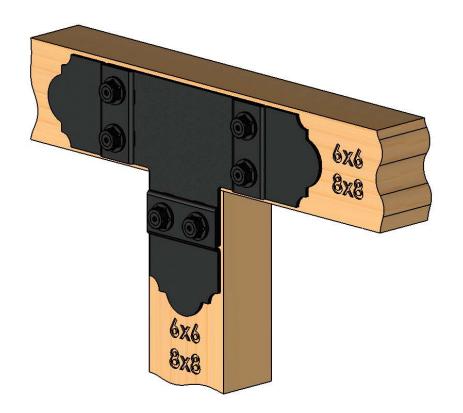

## Product & Packaging Specs "T" Tie Plate (TTP) Item #: Typical Installation & Basic Assembly

Weight: 9.26 LBS

Scale: 1:5

Last updated: 10/10/2016