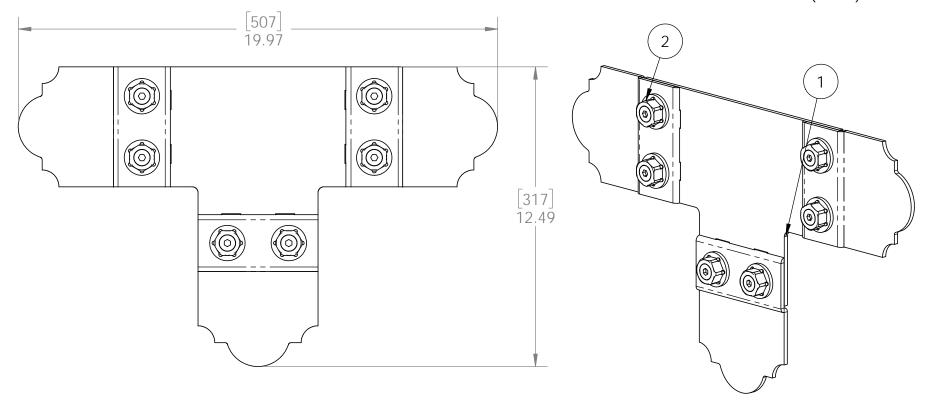

### Product & Packaging Specs "T" Tie Plate (TTP)

Item #: 56612

Weight: 3.85 LBS

Scale: 1:3

Last updated: 10/10/2016

### Product & Packaging Specs "T" Tie Plate (TTP)

Weight: 3.85 LBS

Scale: 1:3

Last updated: 10/10/2016