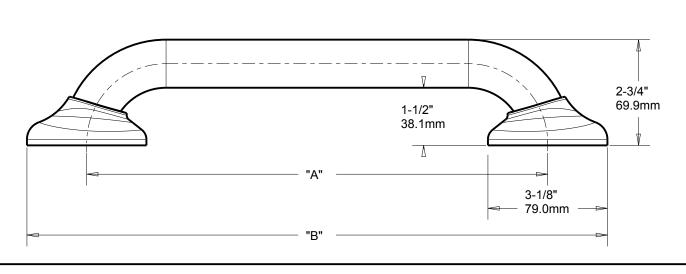

(fill in model number) by Liberty Hardware Manufacturing Corporation.

| LENGTH  | 9"       | 16"      | 24"      |
|---------|----------|----------|----------|
|         | 228.6 mm | 406.4 mm | 609.6 mm |
| DIM "A" | 9"       | 16"      | 24"      |
|         | 228.6 mm | 406.4 mm | 609.6 mm |
| DIM "B" | 12-1/8"  | 19-1/8"  | 27-3/32" |
|         | 307.6 mm | 485.4 mm | 688.6 mm |