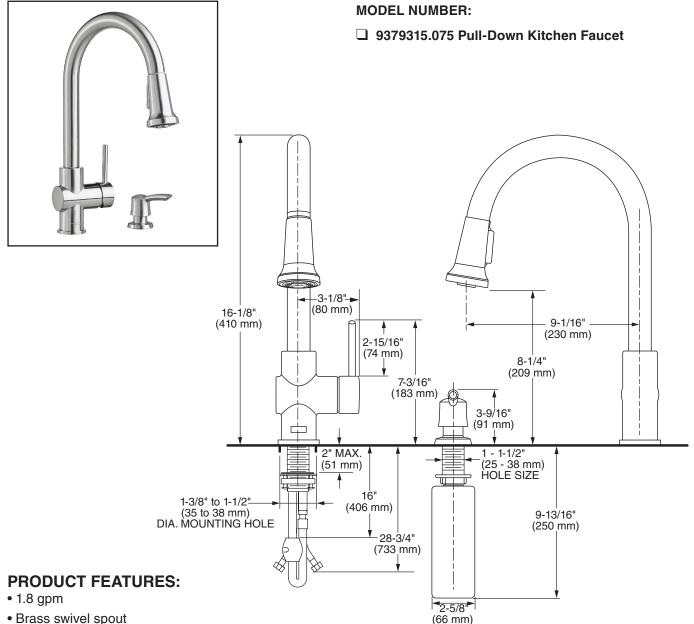

## MONTVALE™ PULL-DOWN KITCHEN FAUCET

- Brass swivel spout
- Ceramic disc valve cartridge for drip free performance
- Spray and Stream Functions
- Lead Free: Faucet contains ≤ 0.25% lead content by weighted average
- · Coordinating soap dispenser included
- Limited Lifetime Warranty

## SUGGESTED SPECIFICATION:

Single control bar pull-down faucet shall feature a brass swivel spout with pull-down spray including two check valves, metal body and handle. Shall also feature 35 mm washerless ceramic disc valve cartridge and flexible Stainless Steel supply hoses. Faucet shall be American Standard Model # 9379.315.075.