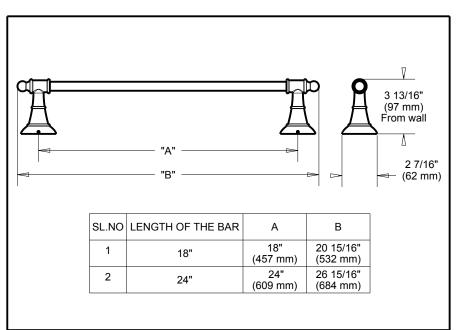

## **ACCESSORIES**

- Decorative Bath Storage
- Towel Bar

| <b>Submitted Model No.:</b> |  |
|-----------------------------|--|
|                             |  |

Specific Features: \_



## **STANDARD SPECIFICATIONS:**

- Wood blocking is preferable behind all wall surfaces. If wood blocking is not available, the following fasteners are suggested: Tile/Masonry-Plastic or lead
- Anchors Plaster/drywall-Toggle bolts.

   Mounting hardware and mounting template included with product.

## **WARRANTY**

- Limited Lifetime Warranty to the original consumer purchaser to be free from defects in material and workmanship.

  • Limited Lifetime Warranty for usage in all industrial,
- commercial and business applications.