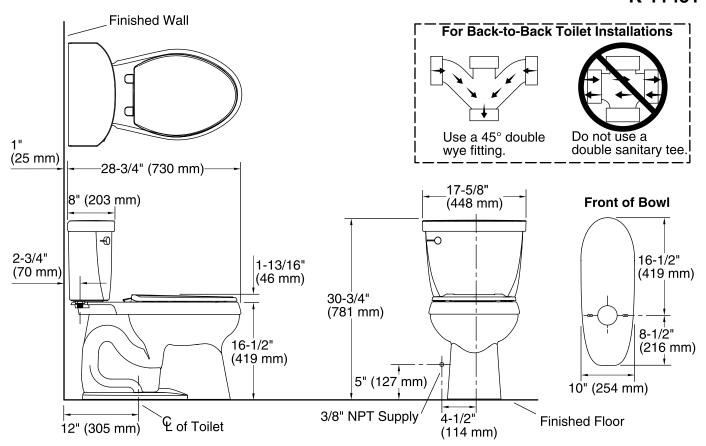

### **Technical Information**

All product dimensions are nominal.

Toilet type: Two-piece

Bowl shape: Elongated front

Flush type: AquaPiston

Seat hinge type: Quick-Attach®, Quick-Release™

Trap passageway: 2-1/8" (54 mm)

Water Consumption

Full: 1.28 gpf (4.8 lpf)

Water surface size: 10-1/2" x 7-7/8" (267 mm x 200 mm)

Rim to water surface: 6-3/8" (162 mm)
Rough-in: 12" (305 mm)
Seat-mounting holes: 5-1/2" (140 mm)

#### **Notes**

Install this product according to the installation guide.

For back-to-back toilet installations: Use only a 45° double wye fitting.

The model is acceptable for left-hand Accessible compartment installations only.