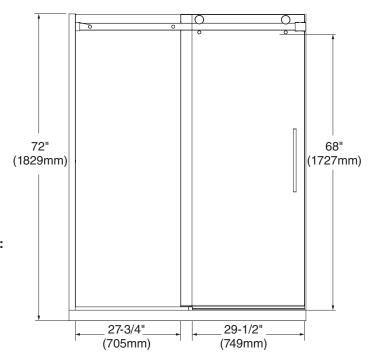

### **Door Panel Dimensions:**

29-1/2" x 72" (749 x 1829mm)

Fixed Panel Dimensions: 27-3/4" x 72"

(705 x 1829mm)