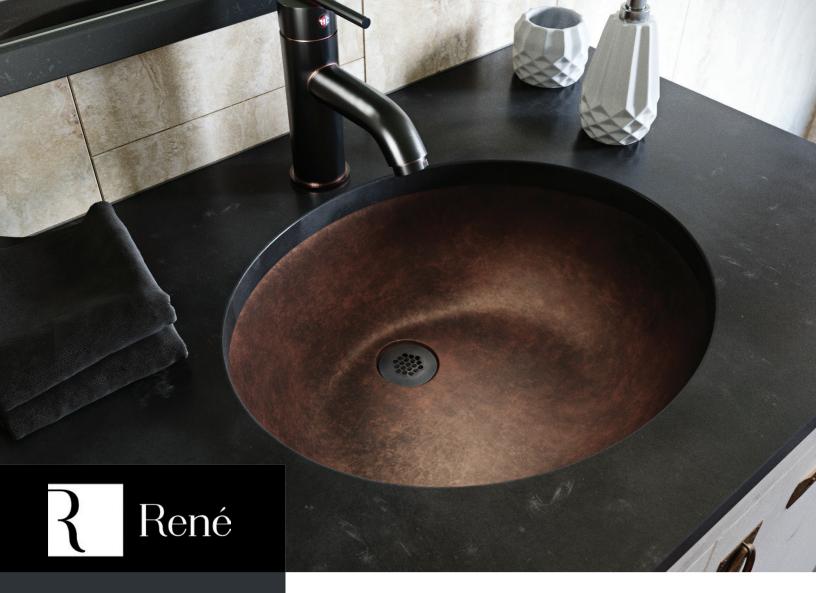

## **ABOUT BRONZE SINKS**

Each bronze sink is completely natural and made of pure bronze, which is free from artificial dyes and resins. They are constructed by pouring molten bronze into a ceramic mold and then coated with a patina finish, so each René bronze sink is truly a handcrafted work of art. Our sinks are solid all the way through, giving you a strong product that will enchant you for a lifetime.