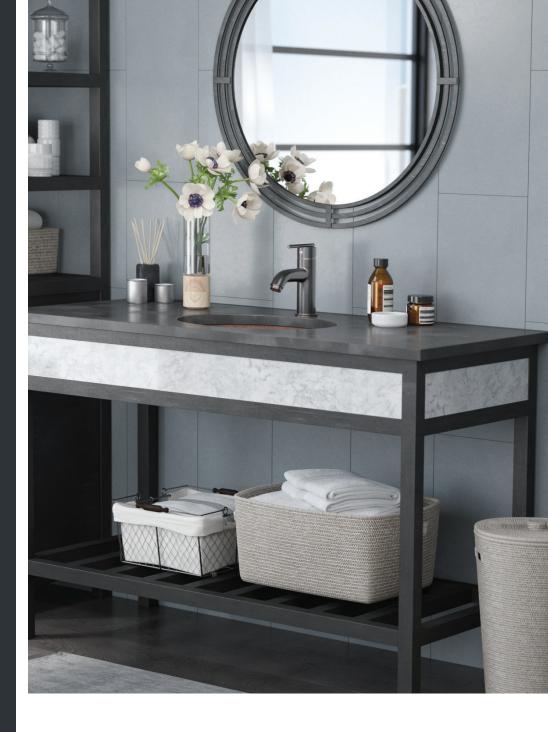

## **ABOUT BRONZE SINKS**

Each bronze sink is completely natural and made of pure bronze, which is free from artificial dyes and resins. They are constructed by pouring molten bronze into a ceramic mold and then coated with a patina finish, so each René bronze sink is truly a handcrafted work of art. Our sinks are solid all the way through, giving you a strong product that will enchant you for a lifetime.