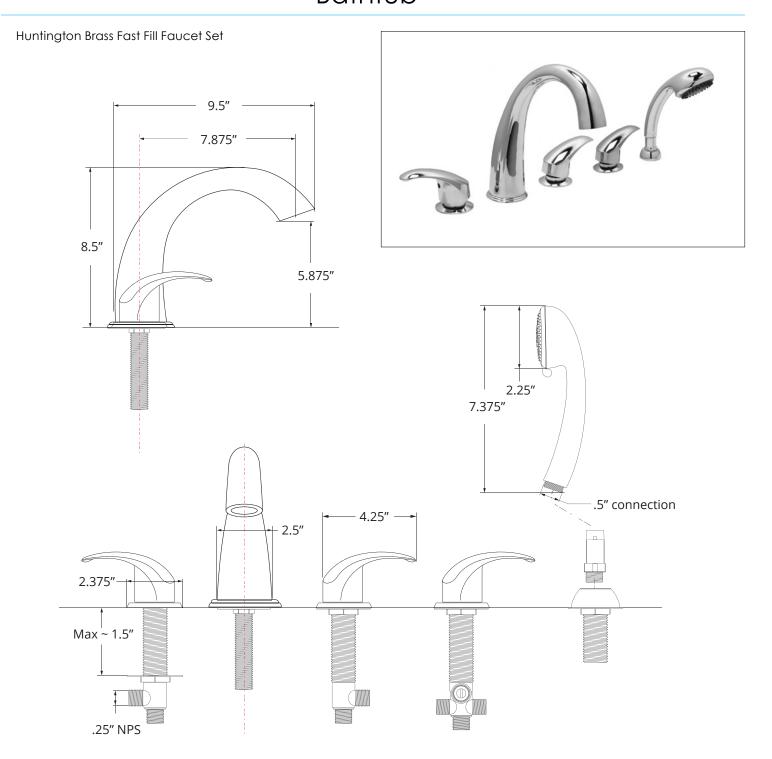

- 13. Huntington Brass Fast Fill Faucet Set
  - Hot Lever Handle
  - Cold Lever Handle
  - Diverter + Handle
  - Hand Shower
  - Spout with Shank (extends to 59")
- 14. Air Massage System (8.1amp) (970w)
- Sixteen (16) therapeutic air massage jets with blackflow valve
- Variable Speed Pump with Auto Purge