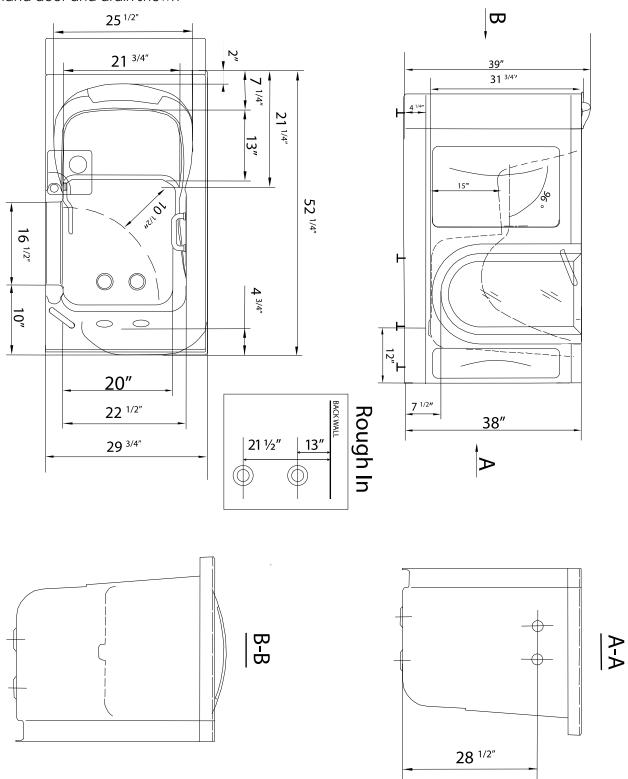

AM3107 Left Hand Door

\*Right hand door and drain shown

### **Specifications**

Actual Size: 29.75" W x 52.25" L x 38" H Shipping Size: 34" W x 57" L x 46" H

Shipping Weight: 250 lbs. Net Weight: 150 lbs. Water Capacity:

80 gal. US (unoccupied) 45-65 gal. US (occupied)

### **Included Features**

Tub Shell - Acrylic Tub Shell:

- High quality cast acrylic
- Excellent color uniformity
- High gloss white finish
- Fiberglass reinforced
- 1. Stainless Steel Frame
- 2. Low threshold step in 8" with the option to lower to 5"
- 3. Seat Width: 21.75"
- 4. Eight (8) adjustable heavy duty leveling legs
- 5. Stainless steel and tempered glass door, door frame and door seal gasket
- 6. Removable door for easy cleaning
- 7. Deck mount safety grab bar
- 8. Removable rubber back support (white)
- 9. Unique removable swivel tray (Patented)
- 10. MicroBubble Therapy System
  - 1HP Pump (10 amp)
  - Pressure Vessel
  - Air Switch
  - Agitator Valve
- 11. Two (2) front, one (1) toe kick and one (1) side removable access panels
- 12. Wall extension kit to fit in standard 60" opening

### **Plumbing**

- Two (2) x 2" floor drains with 2 overflows and 2 ADA compliant stainless steel cable operated openers with extension handles
- Drainage time +/- 80 seconds to overflow
- Two (2) PVC 2" drain elbows with 2" opening