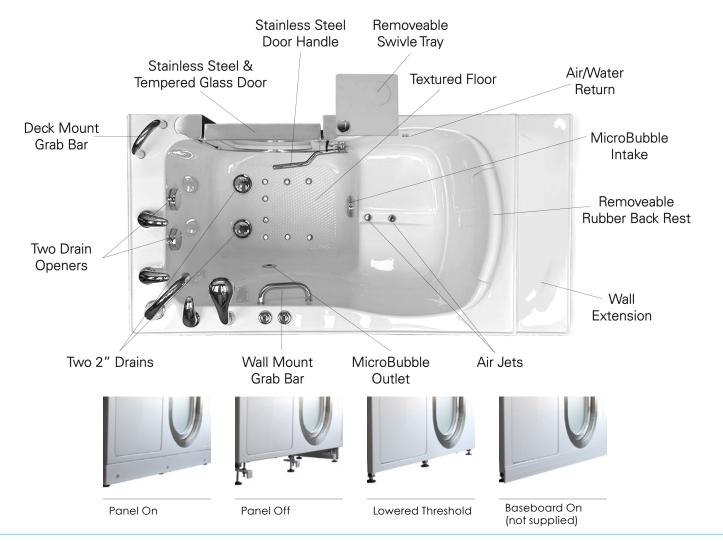

### **Included Features**

Tub Shell - Acrylic Tub Shell:

- High quality cast acrylic
- Excellent color uniformity
- High gloss white finish
- Fiberglass reinforced
- 1. Stainless Steel Frame
- 2. Low threshold step in 8" with the option to lower to 5"
- 3. Seat Width: 21.75"
- 4. Eight (8) adjustable heavy duty leveling legs
- 5. Stainless steel and tempered glass door, door frame and door seal gasket
- 6. Removable door for easy cleaning
- 7. Deck mount safety grab bar
- 8. Removable rubber back support (white)
- 9. Unique removable swivel tray (Patented)
- 10. MicroBubble Therapy System
  - 1HP Pump (10 amp)
  - Pressure Vessel
  - Air Switch
  - Agitator Valve
- 11. Two (2) front, one (1) toe kick and one (1) side removable access panels
- 12. Wall extension kit to fit in standard 60" opening

- 13. Huntington Brass Fast Fill Faucet Set
  - Hot Lever Handle
  - Cold Lever Handle
  - Diverter + Handle
  - Hand Shower
  - Spout with Shank (extends to 59")
- 14. Air Massage System (8.1amp) (970w)
- Sixteen (16) therapeutic air massage jets with blackflow valve
- Variable Speed Pump with Auto Purge

### **Plumbing**

- Two (2) x 2" floor drains with 2 overflows and 2 ADA compliant stainless steel cable operated openers with extension handles
- Drainage time +/- 80 seconds to overflow
- Two (2) PVC 2" drain elbows with 2" opening