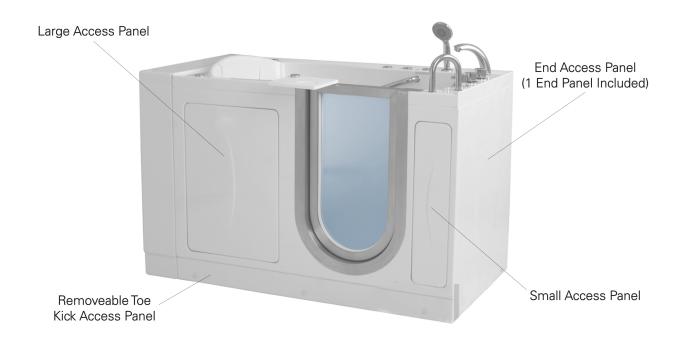

### **Included Features**

Tub Shell - Acrylic Tub Shell:

- High quality cast acrylic
- Excellent color uniformity
- High gloss white finish
- Fiberglass reinforced
- 1. Stainless Steel Frame
- 2. Low threshold step in 8" with the option to lower to 5"
- 3. Seat Width: 21.75"
- 4. Eight (8) adjustable heavy duty leveling legs
- 5. Stainless steel and tempered glass door, door frame and door seal gasket
- 6. Removable door for easy cleaning
- 7. Deck mount safety grab bar
- 8. Removable rubber back support (white)
- 9. Unique removable swivel tray (Patented)
- 10. MicroBubble Therapy System
  - 1HP Pump (10 amp)
  - Pressure Vessel
  - Air Switch
  - Agitator Valve
- 11. Two (2) front, one (1) toe kick and one (1) side removable access panels
- 12. Wall extension kit to fit in standard 60" opening