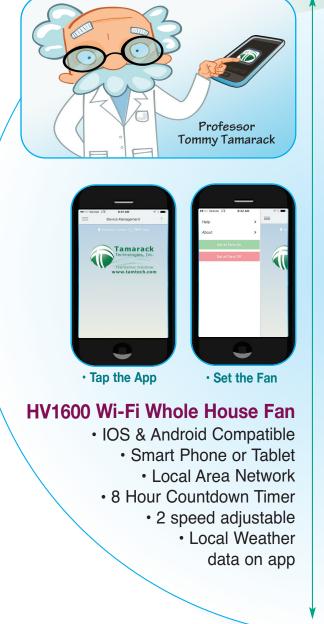

## HV1600 Wi-Fi Whole House Fan

- Convenient Wi-Fi Controlled
- Mechanically Sealed Doors Insulated up to R50
- Horizontal or Vertical Installation
- Fits 16" or 24" On Center Joists
- No Joist Cutting Necessary
- 3 Year Limited Warranty
- Assembled in the USA
- Energy Efficient
- Easy Installation
- No Maintenance
- WiFi Controlled
- 1600 CFM
- 6' Line Cord