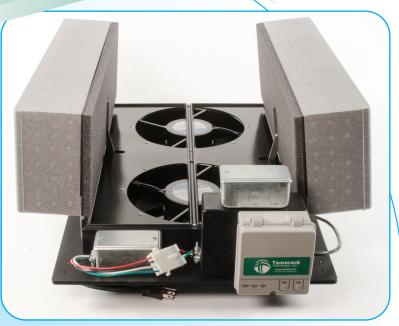

## HV1600 Wi-Fi Whole House Fan

- Convenient Wi-Fi Controlled
- Mechanically Sealed Doors Insulated up to R50
- Horizontal or Vertical Installation
- Fits 16" or 24" On Center Joists
- No Joist Cutting Necessary
- 3 Year Limited Warranty
- Assembled in the USA
- Energy Efficient
- Easy Installation
- No Maintenance
- WiFi Controlled
- 1600 CFM
- 6' Line Cord

## SPECIFICATIONS

| Electrical:                         |                                                          |
|-------------------------------------|----------------------------------------------------------|
| Voltage                             | 115 VAC 60Hz                                             |
| Power                               | High Speed 230 WATTS<br>Low Speed 207 WATTS              |
| Air Flow                            | High Speed 1600 CFM*<br>Low Speed 1150 CFM*              |
| Operation                           | 30 Second Door Delay Before<br>Fans Start                |
| Insulation Value of<br>Closed Doors | R38 or R50                                               |
| Weights                             | Fan: 26 Lbs.                                             |
| Rough Opening                       | 14 1/2" x 22 1/2"                                        |
| Interior Grille                     | Outside Dimensions:<br>15 3/4" x 25 3/4"<br>Color: White |
| Attic Ventilation<br>Requirements   | 5 square feet.                                           |