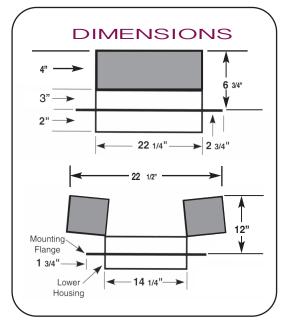

## SPECIFICATIONS

| Electrical:                         |                                                          |
|-------------------------------------|----------------------------------------------------------|
| Voltage                             | 115 VAC 60Hz                                             |
| Power                               | High Speed 230 WATTS<br>Low Speed 207 WATTS              |
| Air Flow                            | High Speed 1600 CFM*<br>Low Speed 1150 CFM*              |
| Operation                           | 30 Second Door Delay Before<br>Fans Start                |
| Insulation Value of<br>Closed Doors | R38 or R50                                               |
| Weights                             | Fan: 26 Lbs.                                             |
| Rough Opening                       | 14 1/2" x 22 1/2"                                        |
| Interior Grille                     | Outside Dimensions:<br>15 3/4" x 25 3/4"<br>Color: White |
| Attic Ventilation<br>Requirements   | 5 square feet.                                           |