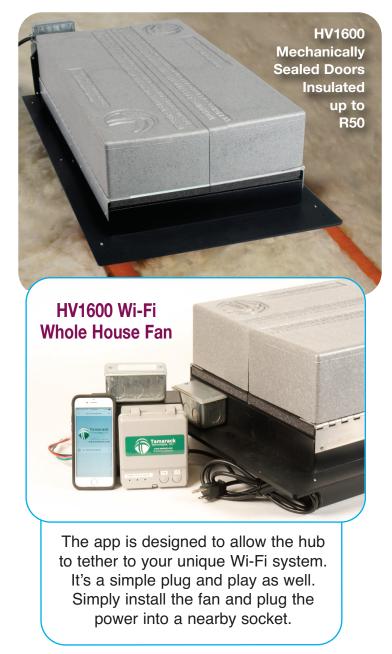

## HV1600 Wi-Fi Whole House Fan

- Convenient Wi-Fi Controlled
- Mechanically Sealed Doors Insulated up to R50
- Horizontal or Vertical Installation
- Fits 16" or 24" On Center Joists
- No Joist Cutting Necessary
- 3 Year Limited Warranty
- Assembled in the USA
- Energy Efficient
- Easy Installation
- No Maintenance
- WiFi Controlled
- 1600 CFM
- 6' Line Cord