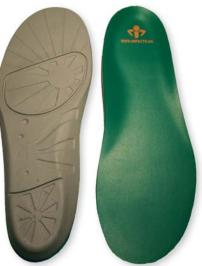

#### ASMOLD Molded style insoles have heel and arch support, ideal for safety footwear, boots and running shoes.

Distributed by,

FITTING INSTRUCTIONS If your shoe size does not correspond exactly to the size range indicated, you may trim the front part of the insole with a pair of scissors. DO NOTTRIM THE HEEL AREA. Before inserting ASMOLD insole remove any existing insoles from the shoe. For ASFLAT, existing insoles can be left in the shoe as long as fit is comfortable. Insert the new AIRSOL into the shoe.