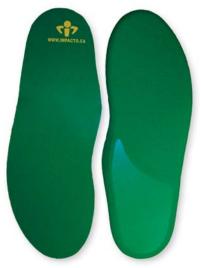

#### ASFLAT

SIZE

USA Women

Innovative Protection

USA Men

UK

Europe

Flat style insoles for maximum comfort and support when using for low cut and dress footwear.