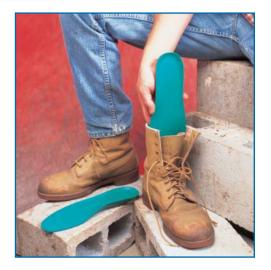

IMPACTO<sup>®</sup> lightweight cellular cushioning foam insoles. Open-cell structure engineered for greater resiliency, breathability and reducing heat build up. Top layer provides constant cushioning and even distribution of weight to protect pressure points. Fully washable. The AIRSOL<sup>®</sup> is available in two styles, flat for low cut shoes and fully molded for boots and safety footwear.

#### ASMOLD Molded style insoles have heel and arch support, ideal for safety footwear, boots and running shoes.

Distributed by,

FITTING INSTRUCTIONS If your shoe size does not correspond exactly to the size range indicated, you may trim the front part of the insole with a pair of scissors. DO NOTTRIM THE HEEL AREA. Before inserting ASMOLD insole remove any existing insoles from the shoe. For ASFLAT, existing insoles can be left in the shoe as long as fit is comfortable. Insert the new AIRSOL into the shoe.