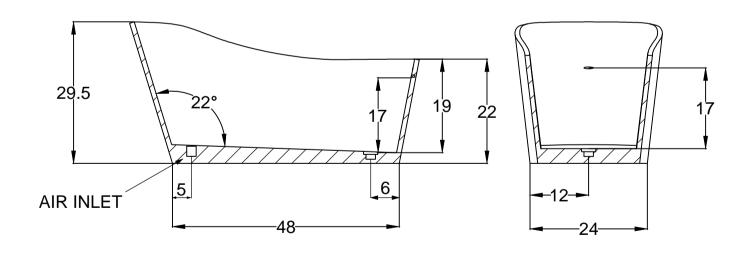

OVERFLOW IS INTEGRAL TO THE TUB

BACKREST HAS A LUMBAR SUPPORT

| Title:                                                 | Rodeo       |          |
|--------------------------------------------------------|-------------|----------|
| Date:                                                  | May 2, 2018 | Rev: 2 - |
| Scale:                                                 | None        | Date:    |
| Material: Acrylic and Fiberglass, ¼" nominal thickness |             |          |