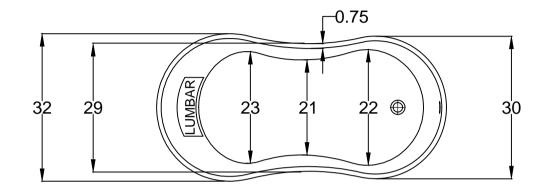

OVERFLOW IS INTEGRAL TO THE TUB

BACKREST HAS A LUMBAR SUPPORT

| Title:                                                 | Rodeo       |          |
|--------------------------------------------------------|-------------|----------|
| Date:                                                  | May 2, 2018 | Rev: 2 - |
| Scale:                                                 | None        | Date:    |
| Material: Acrylic and Fiberglass, ¼" nominal thickness |             |          |