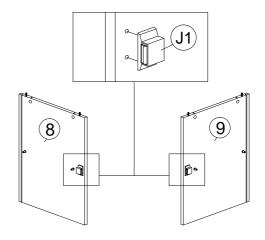

**RIGHT VIEW** 

**LEFT VIEW** 

4

**RIGHT VIEW** 

- Fix 2 x Magnet plate (J1) to Panel (20) & (21) back with 2 x CB Screw M3 x 12mm (B) using a Philips head screwdriver.
- Insert 2 x Magnet (J2) to Panel (8) & (9) by using a Plastic Hammer.