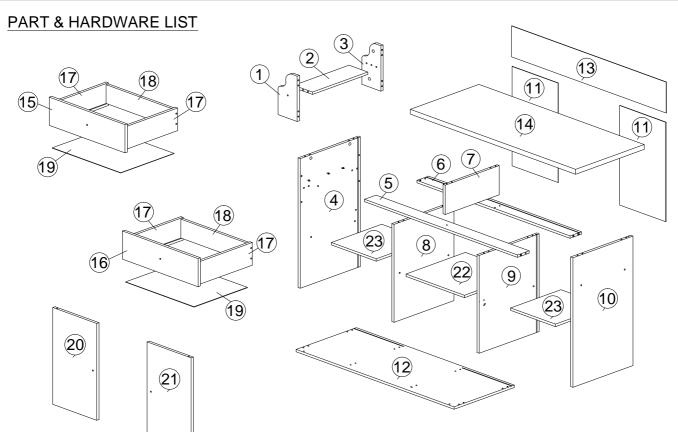

- Insert 32 x Plastic dowel (A) into Panels (1), (2) (3), (4), (5), (6), (7), (8), (9) & (10) using a plastic hammer.
- Insert 12 x Pvc shelf support (H) into panels (4), (8), (9) & (10) by push with thumb.

- Assemble 2 x Drawer slide (O1) to Panel (1) & (5) with 6 x CB Screw M3.5 x 12m (C) using Philips head screwdriver.
- Insert 4 x Door support spring (I) into Panel (13) & (14) by push with thumb.
- Attach 2 x Handle SV 48 (M1) to Panel (13) & (14) front with 2 x P/H Screw M4 x 24mm (M2) using a Philips head screwdriver.

G

- Attach Panel (1) to Panel (4) with 2 x CSK Cap M6 x 40mm (G) using an Allen Key (Q) & insert 2 x Cap (L).
- Attach Panel (2) to Panel (1) with 1 x CSK Cap M6 x 40mm (G) using an Allen Key (Q) & insert 2 x Cap (L)
- Slot 2 x Alluminium pipe (R) into Panel (1).
- Attach Panel (3) to Panel (2) & (4) with 3 x CSK Cap M6 x 40mm (G) using an Allen Key (Q) & insert 2 x Cap (L)

www.hodedah.com support @hodedah.com

| G | <i>&lt;</i> ® | CSK CAP M6 X 40MM | 9 |
|---|---------------|-------------------|---|
| L | (a)           | CAP               | 4 |

- Attach Panel (5) & (6) into Panel (4). Insert 2 x Csk Cap M6 x 40 (G), tighten with Allen key (Q) & insert 2 x Cap (L).
- Attach Panel (7) into Panel (5) & (6). Insert 2 x Csk Cap M6 x 40 (G), tighten with Allen key (Q).
- Attach Panel (8) & (9). Insert 4 x Csk Cap M6 x 40mm (G), tighten with Allen key (Q).
- Attach Panel (10) to Panel (5) & (6) insert 2 x Csk Cap M6 x 40mm (G), tighten with Allen key (Q). Insert 2 x Cap (L).

- Slot 2 x Panel (11) into Panel (4), (8), (9) & (10) groove.
- Attach Panel (12) to Panel (4), (8), (9) & (10) with 8 x CSK Cap M6 x 40mm (G), tighten with Allen key (Q).
- Fix 6 x ABS Square leg (P) into Panel (12) base. Use 24 x Csk M3.5 x 16mm (D) & tighten using Phillips Head screwdriver.

| M1 | $\bigcirc$ | HANDLE SV 48 (SILVER) | 2 |
|----|------------|-----------------------|---|
| M3 | (A) TIMES  | P/H SCREW M4 X 40MM   | 2 |
| Q  |            | ALLEN KEY             | 1 |

- Slot 1 x Panel (13) into Panel (4) & (10) groove.
- Attach panel (14) to panels (4), (8), (9) & (10), insert 6 x Minifix (K1), tighten with Allen key (Q). Insert 6 x Cap (L).
- Insert 4 x CB Screw M4 x 25mm (E) to Panel (15) & (16) back using a Philips head screwdriver.
- Attach 2 x Panel (17) into Panel (15). After that attach 1 x Panel (18) into both Panel (17) with 8 x CB Screw M4 x 35mm (F). Tighten using Phillips head screwdriver. Repeat for the next drawer.
- Fix 2 x Handle (M1) to Panel (15) & (16) front. Insert 2 x P/H Screw M4 x 40mm (M3) & tigthen with Phillips head screwdriver.