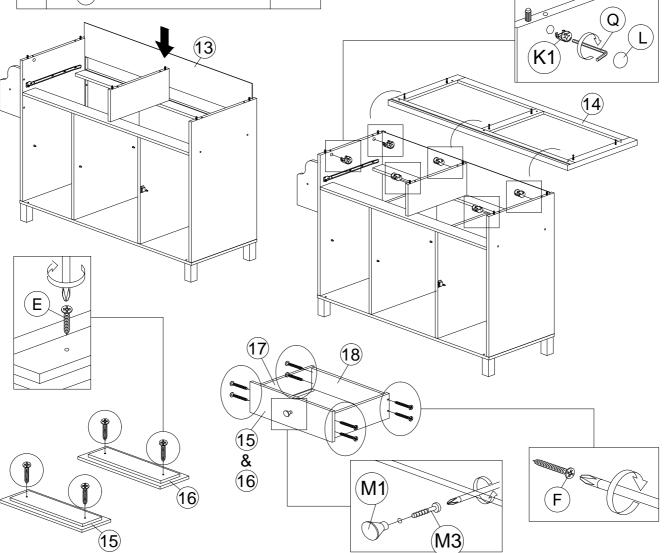

| M1 | $\bigcirc$ | HANDLE SV 48 (SILVER) | 2 |
|----|------------|-----------------------|---|
| M3 | (A) TIMES  | P/H SCREW M4 X 40MM   | 2 |
| Q  |            | ALLEN KEY             | 1 |

- Slot 1 x Panel (13) into Panel (4) & (10) groove.
- Attach panel (14) to panels (4), (8), (9) & (10), insert 6 x Minifix (K1), tighten with Allen key (Q). Insert 6 x Cap (L).
- Insert 4 x CB Screw M4 x 25mm (E) to Panel (15) & (16) back using a Philips head screwdriver.
- Attach 2 x Panel (17) into Panel (15). After that attach 1 x Panel (18) into both Panel (17) with 8 x CB Screw M4 x 35mm (F). Tighten using Phillips head screwdriver. Repeat for the next drawer.
- Fix 2 x Handle (M1) to Panel (15) & (16) front. Insert 2 x P/H Screw M4 x 40mm (M3) & tigthen with Phillips head screwdriver.

- Fix 4 x Drawer slide 14" (O2) into Panel (17) using 12 x CB Screw M3.5 x 12mm (C) & tighten with Philip head screwdriver.
- Slot 2 x Panel (19) into Panel (10) groove & use 24 x Power nail (N) for fix it. Knock by using a hammer.
- Slide the drawer box into the drawer slide at the Panel (4), (7) & (10).
- Place Panel (22) into the center of Kitchen Cart.
- Slide 2 x Panel (23) between Panel (4), (8), (9) & (10).