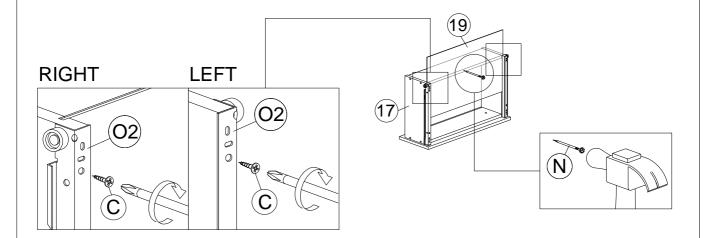

- Fix 4 x Drawer slide 14" (O2) into Panel (17) using 12 x CB Screw M3.5 x 12mm (C) & tighten with Philip head screwdriver.
- Slot 2 x Panel (19) into Panel (10) groove & use 24 x Power nail (N) for fix it. Knock by using a hammer.
- Slide the drawer box into the drawer slide at the Panel (4), (7) & (10).
- Place Panel (22) into the center of Kitchen Cart.
- Slide 2 x Panel (23) between Panel (4), (8), (9) & (10).