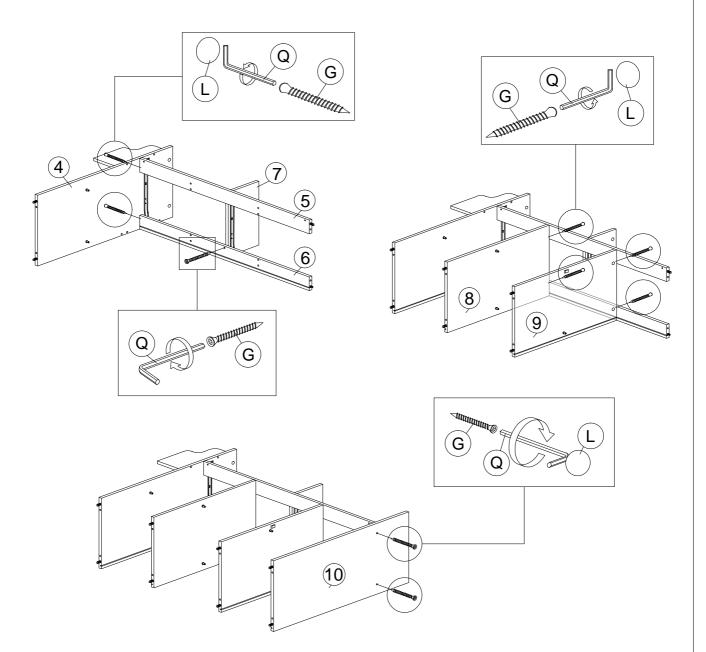

G

- Attach Panel (1) to Panel (4) with 2 x CSK Cap M6 x 40mm (G) using an Allen Key (Q) & insert 2 x Cap (L).
- Attach Panel (2) to Panel (1) with 1 x CSK Cap M6 x 40mm (G) using an Allen Key (Q) & insert 2 x Cap (L)
- Slot 2 x Alluminium pipe (R) into Panel (1).
- Attach Panel (3) to Panel (2) & (4) with 3 x CSK Cap M6 x 40mm (G) using an Allen Key (Q) & insert 2 x Cap (L)

www.hodedah.com support @hodedah.com

| G | <i>&lt;</i> ® | CSK CAP M6 X 40MM | 9 |
|---|---------------|-------------------|---|
| L | (a)           | CAP               | 4 |

- Attach Panel (5) & (6) into Panel (4). Insert 2 x Csk Cap M6 x 40 (G), tighten with Allen key (Q) & insert 2 x Cap (L).
- Attach Panel (7) into Panel (5) & (6). Insert 2 x Csk Cap M6 x 40 (G), tighten with Allen key (Q).
- Attach Panel (8) & (9). Insert 4 x Csk Cap M6 x 40mm (G), tighten with Allen key (Q).
- Attach Panel (10) to Panel (5) & (6) insert 2 x Csk Cap M6 x 40mm (G), tighten with Allen key (Q). Insert 2 x Cap (L).