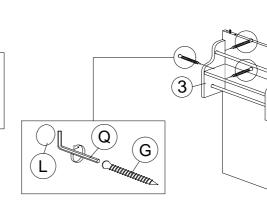

G

- Attach Panel (1) to Panel (4) with 2 x CSK Cap M6 x 40mm (G) using an Allen Key (Q) & insert 2 x Cap (L).
- Attach Panel (2) to Panel (1) with 1 x CSK Cap M6 x 40mm (G) using an Allen Key (Q) & insert 2 x Cap (L)
- Slot 2 x Alluminium pipe (R) into Panel (1).
- Attach Panel (3) to Panel (2) & (4) with 3 x CSK Cap M6 x 40mm (G) using an Allen Key (Q) & insert 2 x Cap (L)