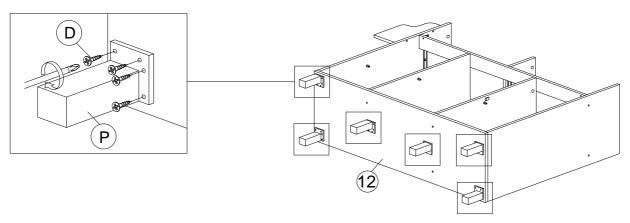

- Slot 2 x Panel (11) into Panel (4), (8), (9) & (10) groove.
- Attach Panel (12) to Panel (4), (8), (9) & (10) with 8 x CSK Cap M6 x 40mm (G), tighten with Allen key (Q).
- Fix 6 x ABS Square leg (P) into Panel (12) base. Use 24 x Csk M3.5 x 16mm (D) & tighten using Phillips Head screwdriver.