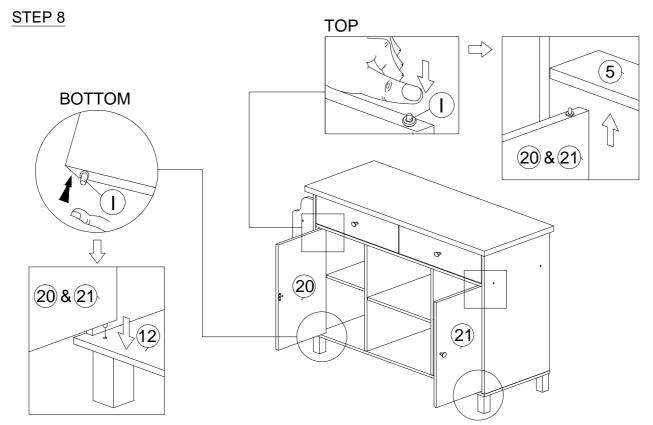

www.hodedah.com support @hodedah.com

- Press & insert the Door support spring (I) at the panel (20) & (21) top into the hole at bottom of Panel (5).
- Press the Door support spring (I) at the panel (20) & (21) base & insert into the hole at panel (12).