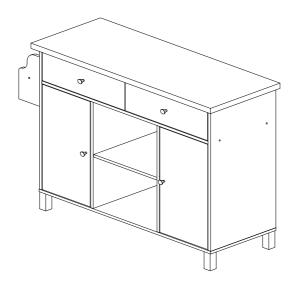

www.hodedah.com support @hodedah.com

HIK 69-MOP L47  $\frac{5}{8}$ " X D17  $\frac{4}{8}$ " X H37  $\frac{2}{8}$ "

www.hodedah.com support @hodedah.com

| Α  |                                        | PLASTIC DOWEL M8 X 25MM | 32 |
|----|----------------------------------------|-------------------------|----|
| В  | <b>√1111111</b> €                      | CB SCREW M3 X 12MM      | 2  |
| С  | <b>4000000</b>                         | CB SCREW M3.5 X 12MM    | 24 |
| D  | <b>√1111111 (</b> 9                    | CB SCREW M3.5 X 16MM    | 24 |
| Е  | <b>√1111111</b> €                      | CB SCREW M4 X 25MM      | 4  |
| F  | <                                      | CB SCREW M4 X 35MM      | 16 |
| G  | <1111111111111111111111111111111111111 | CSK CAP M6 X 40MM       | 23 |
| Н  | Ø                                      | PVC SHELF SUPPORT       | 12 |
| ı  |                                        | DOOR SUPPORT SPRING     | 4  |
| J1 |                                        | 902 MAGNET PLATE        | 2  |
| J2 |                                        | 902 MAGNET              | 2  |
| K  | K1 (K2)                                | MINIFIX 5654            | 6  |