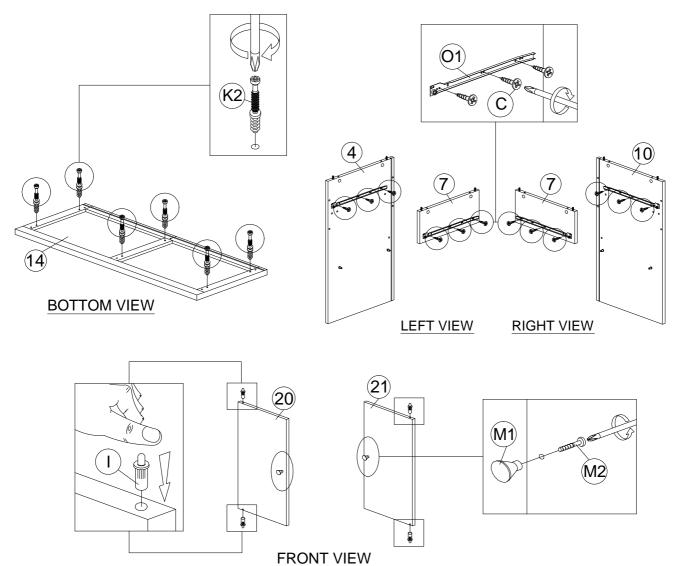

- Assemble 2 x Drawer slide (O1) to Panel (1) & (5) with 6 x CB Screw M3.5 x 12m (C) using Philips head screwdriver.
- Insert 4 x Door support spring (I) into Panel (13) & (14) by push with thumb.
- Attach 2 x Handle SV 48 (M1) to Panel (13) & (14) front with 2 x P/H Screw M4 x 24mm (M2) using a Philips head screwdriver.

**RIGHT VIEW** 

**LEFT VIEW** 

4

**RIGHT VIEW** 

- Fix 2 x Magnet plate (J1) to Panel (20) & (21) back with 2 x CB Screw M3 x 12mm (B) using a Philips head screwdriver.
- Insert 2 x Magnet (J2) to Panel (8) & (9) by using a Plastic Hammer.

www.hodedah.com support @hodedah.com

- Press & insert the Door support spring (I) at the panel (20) & (21) top into the hole at bottom of Panel (5).
- Press the Door support spring (I) at the panel (20) & (21) base & insert into the hole at panel (12).