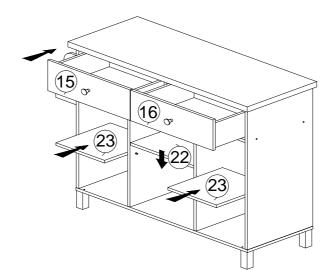

- Fix 4 x Drawer slide 14" (O2) into Panel (17) using 12 x CB Screw M3.5 x 12mm (C) & tighten with Philip head screwdriver.
- Slot 2 x Panel (19) into Panel (10) groove & use 24 x Power nail (N) for fix it. Knock by using a hammer.
- Slide the drawer box into the drawer slide at the Panel (4), (7) & (10).
- Place Panel (22) into the center of Kitchen Cart.
- Slide 2 x Panel (23) between Panel (4), (8), (9) & (10).