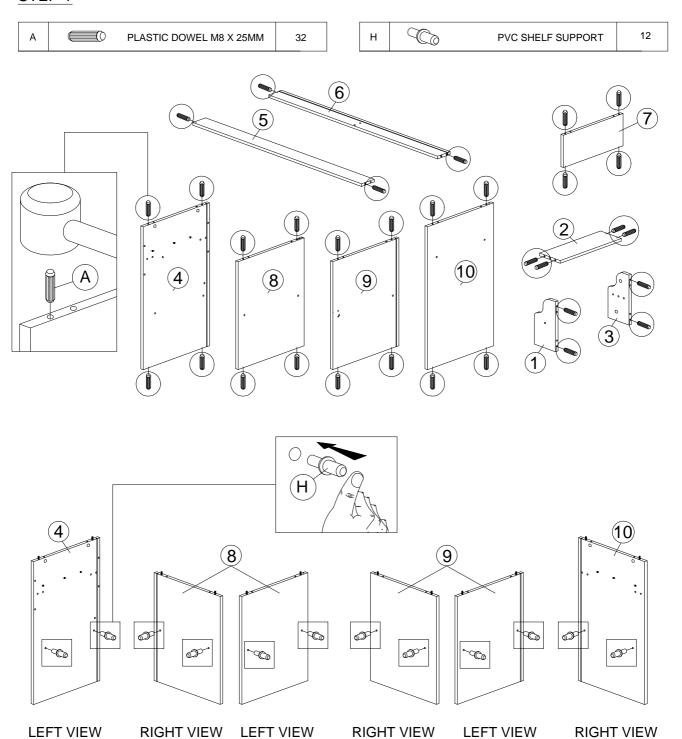

www.hodedah.com support @hodedah.com

HIK 69-MOP L47  $\frac{5}{8}$ " X D17  $\frac{4}{8}$ " X H37  $\frac{2}{8}$ "

www.hodedah.com support @hodedah.com

| Α  |                                        | PLASTIC DOWEL M8 X 25MM | 32 |
|----|----------------------------------------|-------------------------|----|
| В  | <b>√1111111</b> €                      | CB SCREW M3 X 12MM      | 2  |
| С  | <b>4000000</b>                         | CB SCREW M3.5 X 12MM    | 24 |
| D  | <b>√1111111 (</b> 9                    | CB SCREW M3.5 X 16MM    | 24 |
| Е  | <b>√1111111</b> €                      | CB SCREW M4 X 25MM      | 4  |
| F  | <                                      | CB SCREW M4 X 35MM      | 16 |
| G  | <1111111111111111111111111111111111111 | CSK CAP M6 X 40MM       | 23 |
| Н  | Ø                                      | PVC SHELF SUPPORT       | 12 |
| ı  |                                        | DOOR SUPPORT SPRING     | 4  |
| J1 |                                        | 902 MAGNET PLATE        | 2  |
| J2 |                                        | 902 MAGNET              | 2  |
| K  | K1 (K2)                                | MINIFIX 5654            | 6  |

- Insert 32 x Plastic dowel (A) into Panels (1), (2) (3), (4), (5), (6), (7), (8), (9) & (10) using a plastic hammer.
- Insert 12 x Pvc shelf support (H) into panels (4), (8), (9) & (10) by push with thumb.