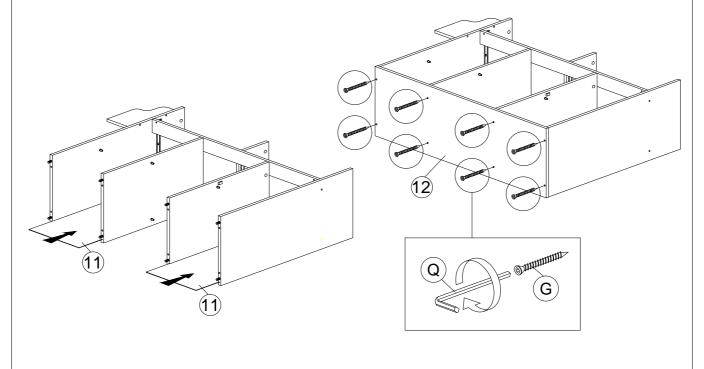

- Slot 2 x Panel (11) into Panel (4), (8), (9) & (10) groove.
- Attach Panel (12) to Panel (4), (8), (9) & (10) with 8 x CSK Cap M6 x 40mm (G), tighten with Allen key (Q).
- Fix 6 x ABS Square leg (P) into Panel (12) base. Use 24 x Csk M3.5 x 16mm (D) & tighten using Phillips Head screwdriver.