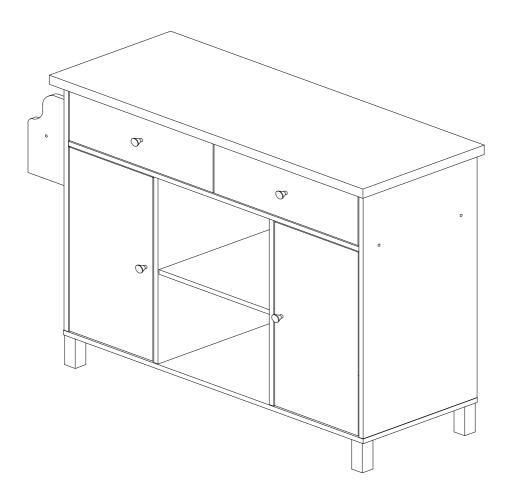

- Fix 4 x Drawer slide 14" (O2) into Panel (17) using 12 x CB Screw M3.5 x 12mm (C) & tighten with Philip head screwdriver.
- Slot 2 x Panel (19) into Panel (10) groove & use 24 x Power nail (N) for fix it. Knock by using a hammer.
- Slide the drawer box into the drawer slide at the Panel (4), (7) & (10).
- Place Panel (22) into the center of Kitchen Cart.
- Slide 2 x Panel (23) between Panel (4), (8), (9) & (10).