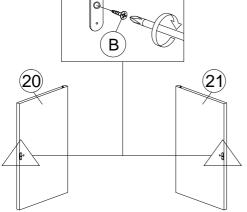

**RIGHT VIEW** 

**LEFT VIEW** 

4

**RIGHT VIEW** 

- Fix 2 x Magnet plate (J1) to Panel (20) & (21) back with 2 x CB Screw M3 x 12mm (B) using a Philips head screwdriver.
- Insert 2 x Magnet (J2) to Panel (8) & (9) by using a Plastic Hammer.