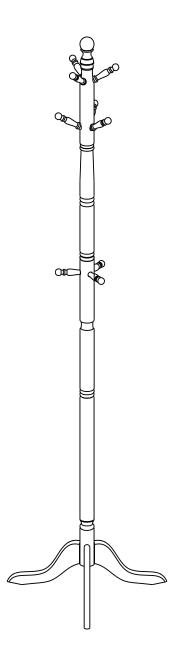

### **USER'S MANUAL Hall Tree Coat Rack HW65614BN&BK**

THIS INSTRUCTION BOOKLET CONTAINS IMPORTANT SAFETY INFORMATION. PLEASE READ AND KEEP FOR FUTURE REFERENCE.