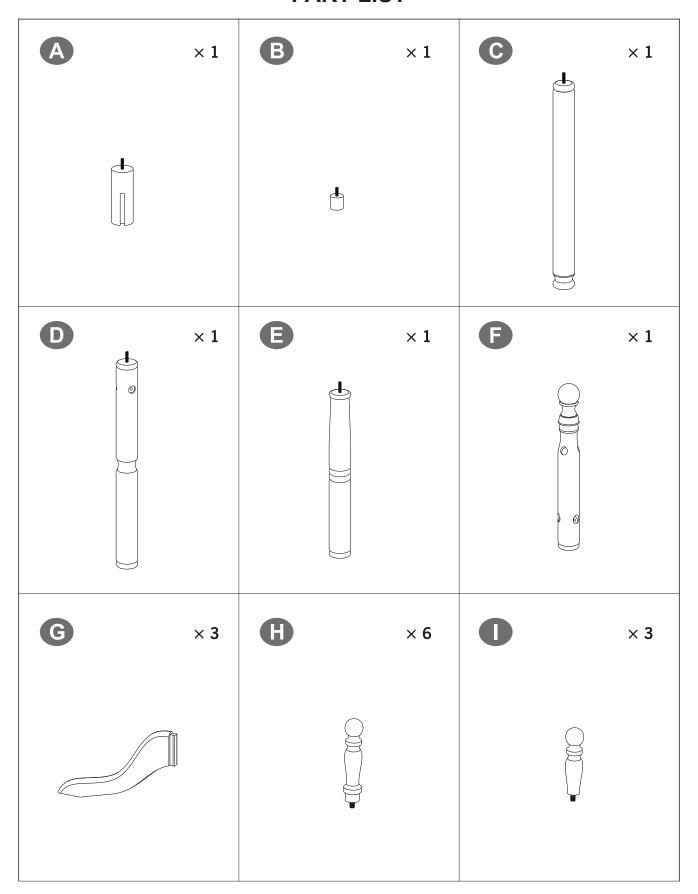

epartment for help first. Replacements for missing or damaged parts will be shipped ASAP!

**Follow Costway** Visit us: www.costway.com













# **Contact Us!**

#### Do NOT return this item.

Contact our friendly customer service department for help first.



# **Before You Start**



- Read each step carefully before starting. It is very important to ensure each step followed in correct order, otherwise assembly difficulties may occur.
- ⚠ Most of board parts are labeled or stamped on the raw edges. Have a check to make sure all parts are included.
- ⚠ Work in a spacious area, preferably on a carpet close to where the unit will be used.
- Keep the handtools close at hand. Do not use power tools to assemble your furniture. They may scratch or damage the parts.



### **PART LIST**



#### **General Guidelines**

- Please read the following instruction carefully and use the product accordingly.
- Please keep this manual and hand it over when you transfer the product.
- This summary may not include every detail of all variations and considered steps. Please contact us when further information and help are needed.

#### **Notes**

- Please assemble this product strictly in accordance with the instructions.
- Wipe clean with dry cloth for daily care.
- Each hook holds up to 11lbs (5 kg). Please distribute the load evenly to prevent toppling.
- When removing clothes from the rack, please do not pull down or drag it to avoid tilting.

### **Warnings**

- Keep children away during assembly as small parts may be fatal if swallowed or inhaled.
- If there are missing or defect