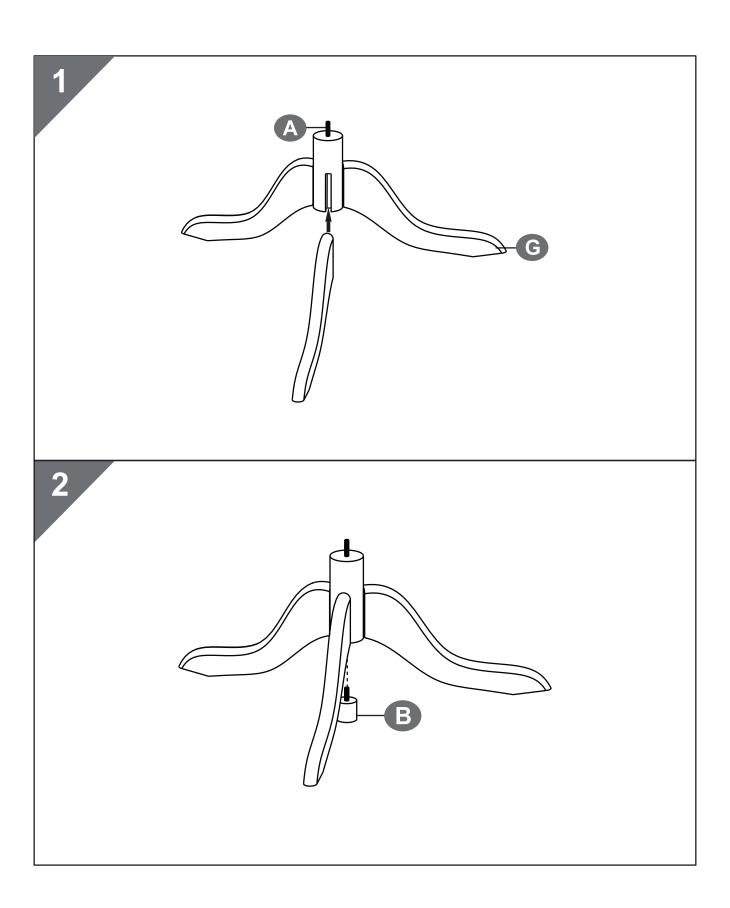

of all variations and considered steps. Please contact us when further information and help are needed.

#### **Notes**

- Please assemble this product strictly in accordance with the instructions.
- Wipe clean with dry cloth for daily care.
- Each hook holds up to 11lbs (5 kg). Please distribute the load evenly to prevent toppling.
- When removing clothes from the rack, please do not pull down or drag it to avoid tilting.

### **Warnings**

- Keep children away during assembly as small parts may be fatal if swallowed or inhaled.
- If there are missing or defective parts after unpacking, please contact our customer service and do not assemble it.
- To prevent potential bodily injury caused by items falling off from the rack, children are not allowed to play with or climb on this product.









## **Care and Maintenance**

Use a soft, clean cloth that will not scratch the surface when dusting. Use of furniture polish is not necessary.

Should you choose to use polish, test first in an inconspicuous area.

Using solvents of any kind on your furniture may damage the finish.

Never use water to clean your furniture as it may cause damage to the finish.

Liquid spills should be removed immediately. Using a soft clean cloth, blot the spill gently. Avoid rubbing.

Check bolts/screws periodically and tighten them if necessary.

## Further advice about wood furniture care

It is best to keep your furniture in a climate-controlled environment.

Extreme temperature and humidity changes can cause fading,

warping, shrinking and splitting of wood.

It is advised to keep furniture awa