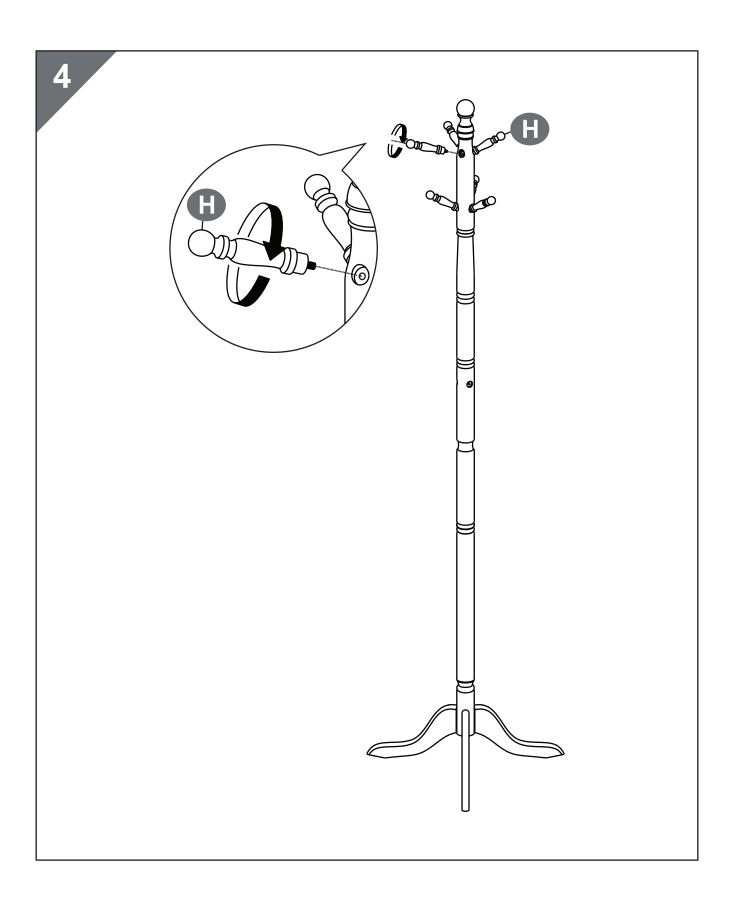

ll variations and considered steps. Please contact us when further information and help are needed.

#### **Notes**

- Please assemble this product strictly in accordance with the instructions.
- Wipe clean with dry cloth for daily care.
- Each hook holds up to 11lbs (5 kg). Please distribute the load evenly to prevent toppling.
- When removing clothes from the rack, please do not pull down or drag it to avoid tilting.

### **Warnings**

- Keep children away during assembly as small parts may be fatal if swallowed or inhaled.
- If there are missing or defective parts after unpacking, please contact our customer service and do not assemble it.
- To prevent potential bodily injury caused by items falling off from the rack, children are not allowed to play with or climb on this product.









## **Care and Maintenance**

Use a soft, clean cloth that will not scratch the surface when dusting. Use of furniture polish is not necessary.

Should you choose to use polish, test first in an inconspicuous area.

Using solvents of any kind on your furniture may damage the finish.

Never use water to clean your furniture as it may cause damage to the finish.

Liquid spills should be removed immediately. Using a soft clean cloth, blot the spill gently. Avoid rubbing.

Check bolts/screws periodically and tighten them if necessary.

## Further advice about wood furniture care

It is best to keep your furniture in a climate-controlled environment.

Extreme temperature and humidity changes can cause fading,

warping, shrinking and splitting of wood.

It is advised to keep furniture away fr