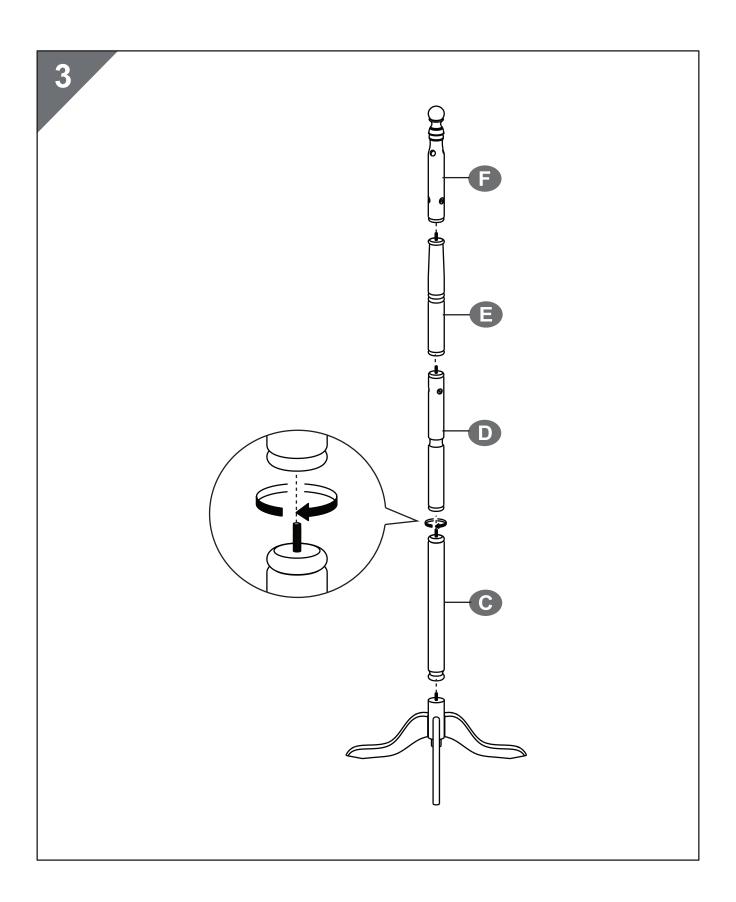

all variations and considered steps. Please contact us when further information and help are needed.

#### **Notes**

- Please assemble this product strictly in accordance with the instructions.
- Wipe clean with dry cloth for daily care.
- Each hook holds up to 11lbs (5 kg). Please distribute the load evenly to prevent toppling.
- When removing clothes from the rack, please do not pull down or drag it to avoid tilting.

### **Warnings**

- Keep children away during assembly as small parts may be fatal if swallowed or inhaled.
- If there are missing or defective parts after unpacking, please contact our customer service and do not assemble it.
- To prevent potential bodily injury caused by items falling off from the rack, children are not allowed to play with or climb on this product.









## **Care and Maintenance**

Use a soft, clean cloth that will not scratch the surface when dusting. Use of furniture polish is not necessary.

Should you choose to use polish, test first in an inconspicuous area.

Using solvents of any kind on your furniture may damage the finish.

Never use water to clean your furniture as it may cause damage to the finish.

Liquid spills should be removed immediately. Using a soft clean cloth, blot the spill gently. Avoid rubbing.

Check bolts/screws periodically and tighten them if necessary.

## Further advice about wood furniture care

It is best to keep your furniture in a climate-controlled environment.

Extreme temperature and humidity changes can cause fading,

warping, shrinking and splitting of wood.

It is advised to keep furniture away