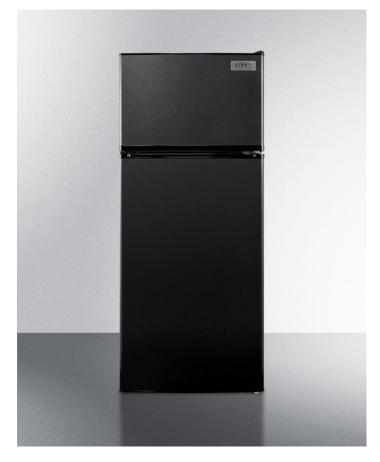

#### 58.88" x 23.63" x 26" (H x W x D)

ENERGY STAR qualified ADA compliant refrigeratorfreezer in black with frost-free operation