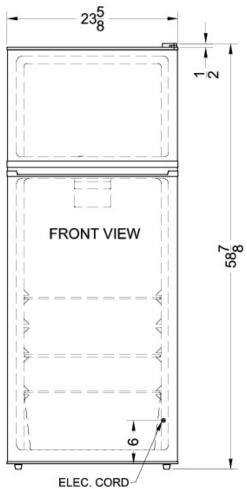

### FF1119B Specifications:

| Overview                                                                                                                                             |                                               |
|------------------------------------------------------------------------------------------------------------------------------------------------------|-----------------------------------------------|
| Height of Cabinet                                                                                                                                    | 58.38" (148 cm)                               |
| Height to Hinge Cap                                                                                                                                  | 58.88" (150 cm)                               |
| Width                                                                                                                                                | 23.63" (60 cm)                                |
| Depth                                                                                                                                                | 26.0" (66 cm)                                 |
| Depth with door at 90°                                                                                                                               | 48.5" (123 cm)                                |
| Capacity                                                                                                                                             | 10.3 cu.ft. (292<br>L)                        |
| Defrost Type                                                                                                                                         | Frost-Free                                    |
| Door                                                                                                                                                 | Black                                         |
| Cabinet                                                                                                                                              | Black                                         |
| US Electrical Safety                                                                                                                                 | UL                                            |
| Canadian Electrical Safety                                                                                                                           | ULC                                           |
| Energy Usage/Year                                                                                                                                    | 297.0kWh/year                                 |
| Amps                                                                                                                                                 | 1.6                                           |
| Voltage/Frequency                                                                                                                                    | 115 V AC/60 Hz                                |
| Shipping Weight                                                                                                                                      | 166.0 lbs. (75<br>kg)                         |
| Parts & Labor Warranty                                                                                                                               | 1 Year                                        |
| Compressor Warranty                                                                                                                                  | 5 Years                                       |
| Refrigerator-Freezer                                                                                                                                 |                                               |
| Door Swing                                                                                                                                           | RHD                                           |
| Reversible                                                                                                                                           | Yes                                           |
| Adjustable Shelves                                                                                                                                   | Yes                                           |
| Crisper Qty                                                                                                                                          | 1                                             |
| Crisper Finish                                                                                                                                       | Transparent                                   |
| Crisper Cover                                                                                                                                        | Glass                                         |
| Interior Light                                                                                                                                       | Yes                                           |
| Refrigerator - Interior<br>Height                                                                                                                    | 40.0" (102 cm)                                |
| Refrigerator - Interior Width                                                                                                                        | 19.5" (50 cm)                                 |
|                                                                                                                                                      |                                               |
| Refrigerator - Interior Depth                                                                                                                        | 14.0" (36 cm)                                 |
| Refrigerator - Interior Depth<br>Refrigerator - Capacity                                                                                             | 14.0" (36 cm)<br>7.9 cu.ft                    |
| 5                                                                                                                                                    |                                               |
| Refrigerator - Capacity                                                                                                                              | 7.9 cu.ft                                     |
| Refrigerator - Capacity<br>Refrigerator - Shelf Type                                                                                                 | 7.9 cu.ft<br>Wire                             |
| Refrigerator - Capacity<br>Refrigerator - Shelf Type<br>Refrigerator - Shelf Qty<br>Refrigerator - Full Door                                         | 7.9 cu.ft<br>Wire<br>2                        |
| Refrigerator - Capacity<br>Refrigerator - Shelf Type<br>Refrigerator - Shelf Qty<br>Refrigerator - Full Door<br>Shelves                              | 7.9 cu.ft<br>Wire<br>2<br>4                   |
| Refrigerator - Capacity<br>Refrigerator - Shelf Type<br>Refrigerator - Shelf Qty<br>Refrigerator - Full Door<br>Shelves<br>Freezer - Interior Height | 7.9 cu.ft<br>Wire<br>2<br>4<br>12.25" (31 cm) |