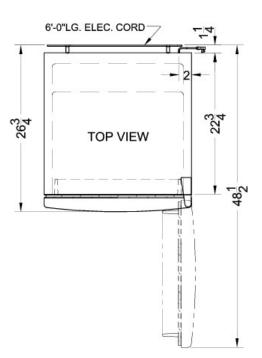

### FF1119B Specifications:

| Overview                                                                                                                                             |                                               |
|------------------------------------------------------------------------------------------------------------------------------------------------------|-----------------------------------------------|
| Height of Cabinet                                                                                                                                    | 58.38" (148 cm)                               |
| Height to Hinge Cap                                                                                                                                  | 58.88" (150 cm)                               |
| Width                                                                                                                                                | 23.63" (60 cm)                                |
| Depth                                                                                                                                                | 26.0" (66 cm)                                 |
| Depth with door at 90°                                                                                                                               | 48.5" (123 cm)                                |
| Capacity                                                                                                                                             | 10.3 cu.ft. (292<br>L)                        |
| Defrost Type                                                                                                                                         | Frost-Free                                    |
| Door                                                                                                                                                 | Black                                         |
| Cabinet                                                                                                                                              | Black                                         |
| US Electrical Safety                                                                                                                                 | UL                                            |
| Canadian Electrical Safety                                                                                                                           | ULC                                           |
| Energy Usage/Year                                                                                                                                    | 297.0kWh/year                                 |
| Amps                                                                                                                                                 | 1.6                                           |
| Voltage/Frequency                                                                                                                                    | 115 V AC/60 Hz                                |
| Shipping Weight                                                                                                                                      | 166.0 lbs. (75<br>kg)                         |
| Parts & Labor Warranty                                                                                                                               | 1 Year                                        |
| Compressor Warranty                                                                                                                                  | 5 Years                                       |
| Refrigerator-Freezer                                                                                                                                 |                                               |
| Door Swing                                                                                                                                           | RHD                                           |
| Reversible                                                                                                                                           | Yes                                           |
| Adjustable Shelves                                                                                                                                   | Yes                                           |
| Crisper Qty                                                                                                                                          | 1                                             |
| Crisper Finish                                                                                                                                       | Transparent                                   |
| Crisper Cover                                                                                                                                        | Glass                                         |
| Interior Light                                                                                                                                       | Yes                                           |
| Refrigerator - Interior<br>Height                                                                                                                    | 40.0" (102 cm)                                |
| Refrigerator - Interior Width                                                                                                                        | 19.5" (50 cm)                                 |
|                                                                                                                                                      |                                               |
| Refrigerator - Interior Depth                                                                                                                        | 14.0" (36 cm)                                 |
| Refrigerator - Interior Depth<br>Refrigerator - Capacity                                                                                             | 14.0" (36 cm)<br>7.9 cu.ft                    |
| 5                                                                                                                                                    |                                               |
| Refrigerator - Capacity                                                                                                                              | 7.9 cu.ft                                     |
| Refrigerator - Capacity<br>Refrigerator - Shelf Type                                                                                                 | 7.9 cu.ft<br>Wire                             |
| Refrigerator - Capacity<br>Refrigerator - Shelf Type<br>Refrigerator - Shelf Qty<br>Refrigerator - Full Door                                         | 7.9 cu.ft<br>Wire<br>2                        |
| Refrigerator - Capacity<br>Refrigerator - Shelf Type<br>Refrigerator - Shelf Qty<br>Refrigerator - Full Door<br>Shelves                              | 7.9 cu.ft<br>Wire<br>2<br>4                   |
| Refrigerator - Capacity<br>Refrigerator - Shelf Type<br>Refrigerator - Shelf Qty<br>Refrigerator - Full Door<br>Shelves<br>Freezer - Interior Height | 7.9 cu.ft<br>Wire<br>2<br>4<br>12.25" (31 cm) |