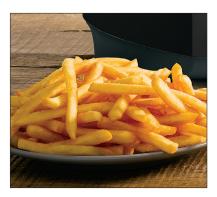

DE'LONGHI MULTIFRY CLASSIC FH1163

DE'LONGHI MULTIFRY EXTRA FH1363

1. CRISPY FRYING – MINIMAL OIL MultiFry is an innovative low-oil fryer that allows you to prepare delicious recipes with little or no additional oil. Enjoy healthier versions of your favorite fried foods.

6. BIG CAPACITY

You can cook up to 3.7 lbs of fresh potatoes and 3.3 lbs of frozen for up to 8 servings of crispy french fries.

7. SEE WHAT'S COOKING

Easily monitor the cooking process through the BPA-free transparent lid.