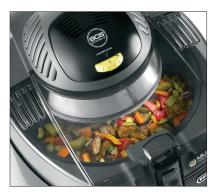

### 2. ENDLESS POSSIBILITIES

With MultiFry's exclusive Surround Cooking System and automatic mixing paddle, you can prepare healthier fried foods and delicious favorites.

### 3. EXCELLENT PERFORMANCE

The automatic mixing paddle consistently mixes food allowing you to fry, saute and roast a variety of recipes without stirring. Remove the paddle for grilling, broiling and convection baking right on your countertop.

4. SURROUND COOKING SYSTEM

The innovative construction of the two heating elements surrounds the food with heat for a fast, even cooking process.

5. SAVE TIME - NO STIRRING

MultiFry's automatic mixing paddle saves you time in the kitchen by stirring and mixing for you.