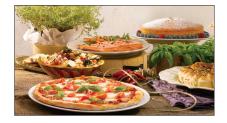

## Low-oil frying is just the beginning. This versatile machine cooks, bakes and broils – deliciously!

MultiFry is an innovative cooking appliance that's both a low-oil fryer and a multicooker. Now, you can easily prepare a wide variety of your favorite recipes on your countertop – from crispy french fries to sauces, from steaks to salmon. MultiFry even bakes pizzas, cakes and pies.

|          |                       | DE'LONGHI<br>MULTIFRY | BRAND A  | BRAND B             |
|----------|-----------------------|-----------------------|----------|---------------------|
|          | Frozen<br>Potatoes    | <b>√</b>              | <b>√</b> | <b>√</b>            |
|          | Fresh<br>Potatoes     | <b>✓</b>              | <b>✓</b> | <b>✓</b>            |
|          | Risotto               | <b>√</b>              | <b>√</b> |                     |
| <b>1</b> | Sauces                | <b>√</b>              | <b>√</b> |                     |
|          | Chopped<br>Meat/Fish  | <b>√</b>              | <b>√</b> |                     |
|          | Slice of<br>Meat/Fish | <b>✓</b>              |          | <b>✓</b>            |
|          | Frozen<br>Pizza       | <b>√</b>              |          | Only<br>small sizes |
|          | Fresh<br>Pizza        | <b>√</b>              |          |                     |
|          | Pie                   | <b>√</b>              |          | Only<br>small sizes |
|          | Cake                  | <b>√</b>              |          | Only<br>small sizes |