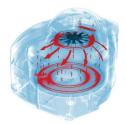

# Low-oil frying is just the beginning. This versatile machine cooks, bakes and broils – deliciously!

SCS (Surround Cooking System), De'Longhi's exclusive technology, delivers exceptional performance by surrounding the food with heat to cook it evenly: the upper heating element and fan deliver uniform heat from the top; the lower heating element delivers heat from the bottom; and the mixing paddle stirs the food automatically.

### AUTOMATIC MIXING PADDLE

The paddle gently mixes food for consistent cooking. Removable for more recipe choices.

DETIONICHI COMPETITIVE COMPETITIVE