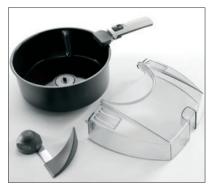

8. EASY CLEAN-UP

Clean-up is easy with the removable and dishwasher-safe lid, paddle and bowl.

### AUTOMATIC MIXING PADDLE

The paddle gently mixes food for consistent cooking. Removable for more recipe choices.

DETIONICHI COMPETITIVE COMPETITIVE