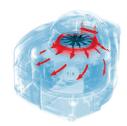

# Low-oil frying is just the beginning. This versatile machine cooks, bakes and broils – deliciously!

SCS (Surround Cooking System), De'Longhi's exclusive technology, delivers exceptional performance by surrounding the food with heat to cook it evenly: the upper heating element and fan deliver uniform heat from the top; the lower heating element delivers heat from the bottom; and the mixing paddle stirs the food automatically.

### **UPPER HEATING ELEMENT + FAN**

The combination of the 1200W heating element and fan provides a uniform distribution of heated air for convection and grill cooking resulting in better frying and cooking performance.

### DOUBLE HEATING ELEMENT + FAN

The second heating element is a unique feature in our low-oil fryers. Positioned under the bowl, it speeds up the cooking process and improves the quality of cooking for a greater selection of recipes.