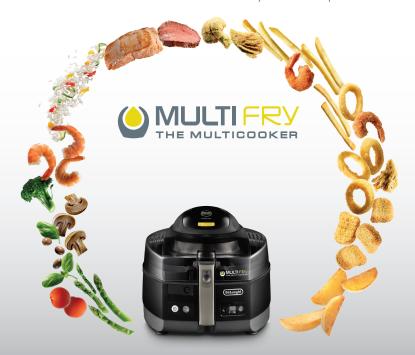

## Low-oil frying is just the beginning. This versatile machine cooks, bakes and broils – deliciously!

MultiFry is an innovative cooking appliance that's both a low-oil fryer and a multicooker. Now, you can easily prepare a wide variety of your favorite recipes on your countertop – from crispy french fries to sauces, from steaks to salmon. MultiFry even bakes pizzas, cakes and pies.

DE'LONGHI MULTIFRY CLASSIC FH1163

DE'LONGHI MULTIFRY EXTRA FH1363

1. CRISPY FRYING – MINIMAL OIL MultiFry is an innovative low-oil fryer that allows you to prepare delicious recipes with little or no additional oil. Enjoy healthier versions of your favorite fried foods.