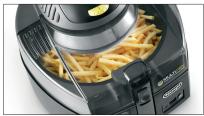

6. BIG CAPACITY

You can cook up to 3.7 lbs of fresh potatoes and 3.3 lbs of frozen for up to 8 servings of crispy french fries.

7. SEE WHAT'S COOKING

Easily monitor the cooking process through the BPA-free transparent lid.

8. EASY CLEAN-UP

Clean-up is easy with the removable and dishwasher-safe lid, paddle and bowl.