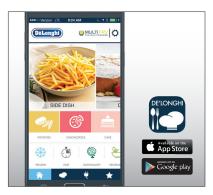

### 9. EXPLORE THE MULTIFRY APP

Choose from a variety of chef-tested recipes. Find favorites and discover new dishes. Visit delonghi.com for easy-to-follow recipe videos.

10. COOL TO THE TOUCH

The exterior walls of MultiFry stay cool to the touch and won't heat up the kitchen like a conventional oven, making it ideal for family cooking.