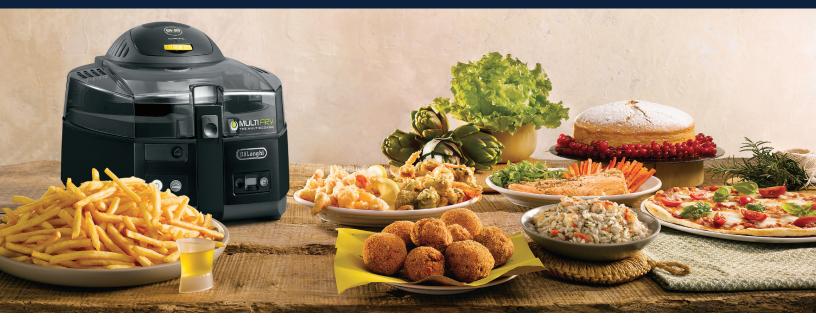

## Low-oil frying is just the beginning. This versatile machine cooks, bakes and broils – deliciously!

MultiFry is an innovative cooking appliance that's both a low-oil fryer and a multicooker. Now, you can easily prepare a wide variety of your favorite recipes on your countertop – from crispy french fries to sauces, from steaks to salmon. MultiFry even bakes pizzas, cakes and pies.

DE'LONGHI MULTIFRY CLASSIC FH1163

DE'LONGHI MULTIFRY EXTRA FH1363

1. CRISPY FRYING – MINIMAL OIL MultiFry is an innovative low-oil fryer that allows you to prepare delicious recipes with little or no additional oil. Enjoy healthier versions of your favorite fried foods.

### 2. ENDLESS POSSIBILITIES

With MultiFry's exclusive Surround Cooking System and automatic mixing paddle, you can prepare healthier fried foods and delicious favorites.