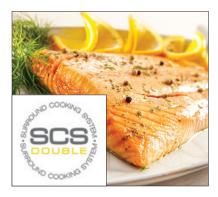

# Low-oil frying is just the beginning. This versatile machine cooks, bakes and broils – deliciously!

SCS (Surround Cooking System), De'Longhi's exclusive technology, delivers exceptional performance by surrounding the food with heat to cook it evenly: the upper heating element and fan deliver uniform heat from the top; the lower heating element delivers heat from the bottom; and the mixing paddle stirs the food automatically.

### **UPPER HEATING ELEMENT + FAN**

The combination of the 1200W heating element and fan provides a uniform distribution of heated air for convection and grill cooking resulting in better frying and cooking performance.

### DOUBLE HEATING ELEMENT + FAN

The second heating element is a unique feature in our low-oil fryers. Positioned under the bowl, it speeds up the cooking process and improves the quality of cooking for a greater selection of recipes.