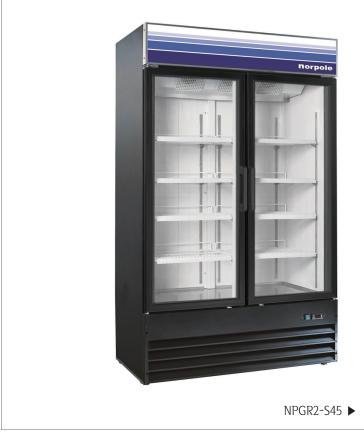

## 2 Reach-In Glass Door Refrigerator (Swing Door) NPGR2-S45B

#### **Standard Feature**

- Bottom Mounted Compressor
- Functional Accessory / Control Shelves
- Removable Door Gasket
- Insulating Anti-Fog Glass Door
- Accurate Temperature Control
- Interior LED lighting
- Heavy-duty caster wheels