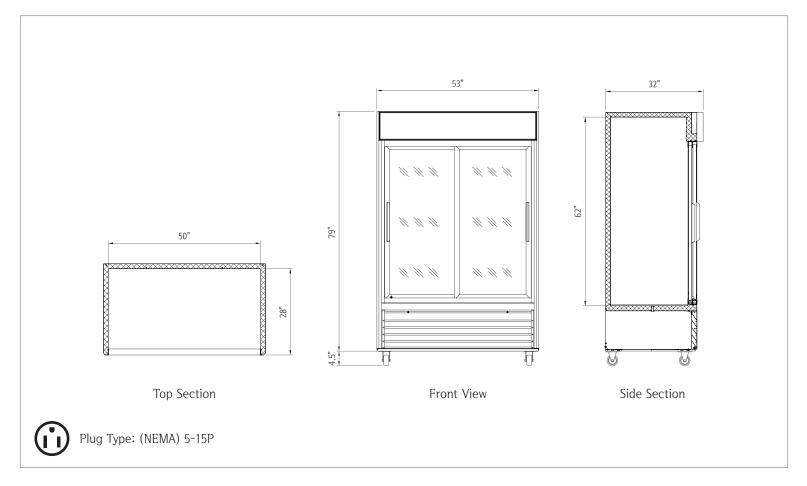

### 2 Reach-In Glass Door Refrigerator (Swing Door) NPGR2-S45B

| Capacity                                      |                 |  |
|-----------------------------------------------|-----------------|--|
| Capacity                                      | 45 cu. ft.      |  |
|                                               |                 |  |
| Dimensions                                    |                 |  |
| Internal Cabinet Width                        | 50 in           |  |
| Internal Cabinet Depth                        | 28 in           |  |
| Internal Cabinet Height                       | 62 in           |  |
| External Width                                | 53 in           |  |
| External Depth                                | 32 in           |  |
| External Height                               | 83.5 in         |  |
| Shipping Dimensions (W $\times$ D $\times$ H) | 56 x 33 x 84 in |  |
|                                               |                 |  |