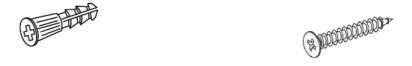

## Hardware Check List

Please take all the hardware listed below out of the hardware bag.

A Plastic Anchor – 2pcs

B Screw - 2pcs

Step 1. Dill two holes in the desired location on the wall.

Step 2. Press the plastic anchor (A) into the hole.