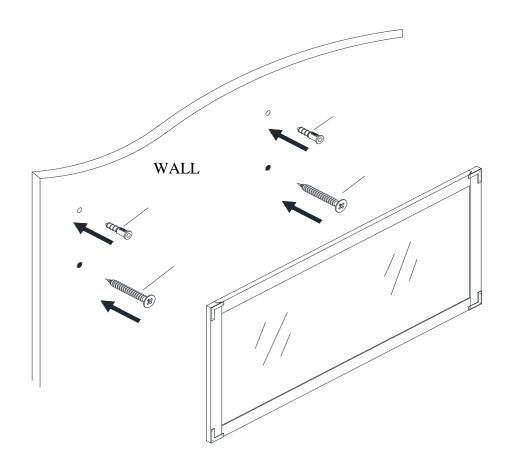

## Hardware Check List

Please take all the hardware listed below out of the hardware bag.

A Plastic Anchor – 2pcs

B Screw - 2pcs

Step 1. Dill two holes in the desired location on the wall.

Step 2. Press the plastic anchor (A) into the hole.

Step 3. Secure the screw (B) into wall anchor (A).

Step 4. Hang the mirror on the screw as shown.

See figure below: