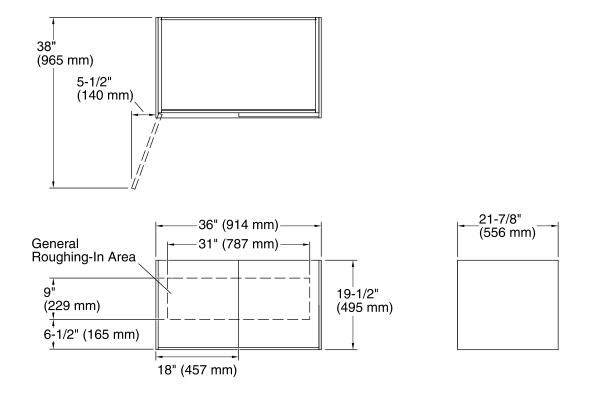

### **Technical Information**

All product dimensions are nominal. Vanity type: Wall-mount

Select the type of fastener based upon the wall material. Two 500 lb (227 kg) minimum load bearing fasteners are recommended.