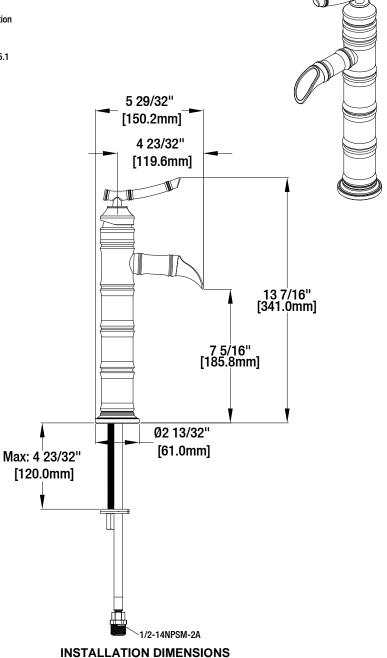

67109W-7004

67109W-7096H

| FEATURES |  |
|----------|--|
|----------|--|

- · Requires 1-Hole Sink
- · 1/2" IPS Connections
- · Max Flow Rate: 1.2 gpm (4.5 L/min) at 60 psi
- · Max Countertop Thickness: 4 23/32"
- · Spout Reach: 4 23/32"
- · Spout Height: 7 5/16"
- · Ceramic Valve for Lifetime Drip-Free Operation
- · With Zinc Lever Handle