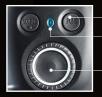

# AM/FM Digital Radio

Enhanced radio performance for clearer sound quality; saves up to 50 stations

Easy-to-Use ON/OFF/Volume Control

**Simple Function Buttons** 

Power/Charging Indicator Light

**Rotary Tuning Dial** 