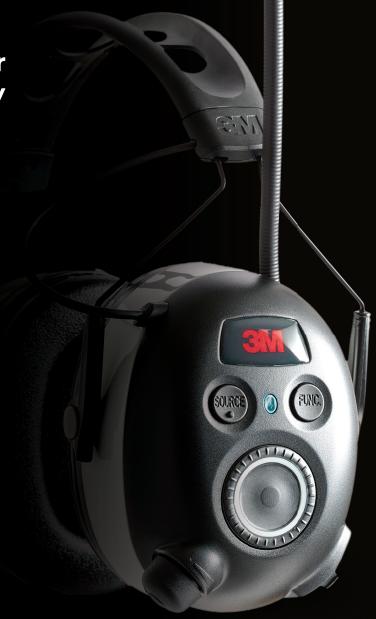

# NEW 3M<sup>™</sup> WorkTunes<sup>™</sup> Wireless Hearing Protector with Bluetooth<sup>®</sup> Technology

Cut the cord with hearing protection that seamlessly streams your favorite entertainment from any Bluetooth® wireless technology enabled device. Introducing the 3M™ WorkTunes™ Wireless Hearing Protector with Bluetooth® Technology. Featuring Safe Volume Control Technology, a redesigned headband and enhanced radio performance, it's the brand you trust — now completely cordless. Who says you can't have fun while getting the job done?

# Bluetooth® Wireless Technology

Seamlessly stream music from mobile phones, tablets, iPods<sup>®</sup> or any other Bluetooth<sup>®</sup> wireless technology enabled device

#### Safe Volume Control Technology

Allows for increased volume yet corrects to maintain safe levels over an 8-hour workday

## **Audio Assist Technology**

Provides setup and operational guidance without having to remove the headset

## **Rotary Tuning Dial**

Operate your Bluetooth® wireless technology enabled device from the headset, eliminating cords

# AM/FM Digital Radio

Enhanced radio performance for clearer sound quality; saves up to 50 stations

Easy-to-Use ON/OFF/Volume Control

**Simple Function Buttons** 

Power/Charging Indicator Light

**Rotary Tuning Dial** 