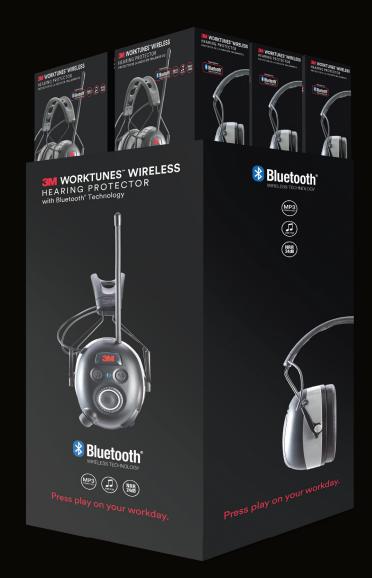

# NEW 3M<sup>™</sup> WorkTunes<sup>™</sup> Wireless Hearing Protector with Bluetooth<sup>®</sup> Technology

Cut the cord with hearing protection that seamlessly streams your favorite entertainment from any Bluetooth® wireless technology enabled device. Introducing the 3M™ WorkTunes™ Wireless Hearing Protector with Bluetooth® Technology. Featuring Safe Volume Control Technology, a redesigned headband and enhanced radio performance, it's the brand you trust — now completely cordless. Who says you can't have fun while getting the job done?

# Bluetooth® Wireless Technology

Seamlessly stream music from mobile phones, tablets, iPods<sup>®</sup> or any other Bluetooth<sup>®</sup> wireless technology enabled device

# AM/FM Digital Radio

Enhanced radio performance for clearer sound quality; saves up to 50 stations

Easy-to-Use ON/OFF/Volume Control

**Simple Function Buttons** 

Power/Charging Indicator Light

**Rotary Tuning Dial** 