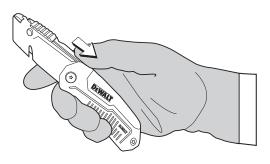

#### **EXTEND SLIDER FORWARD**

2

PUSH AND HOLD BLADE CHANGE BUTTON, REMOVE BLADE

3

PUSH AND HOLD BLADE CHANGE BUTTON. INSERT NEW BLADE

4

**RETRACT THE SLIDER TO CLOSE** 

🕀 🚺 WARNING / ADVERTENCIA / AVERTISSEMENT