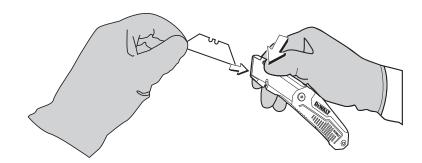

#### **EXTEND SLIDER FORWARD**

2

PUSH AND HOLD BLADE CHANGE BUTTON, REMOVE BLADE

3

PUSH AND HOLD BLADE CHANGE BUTTON. INSERT NEW BLADE

4

**RETRACT THE SLIDER TO CLOSE** 

🕀 🚺 WARNING / ADVERTENCIA / AVERTISSEMENT