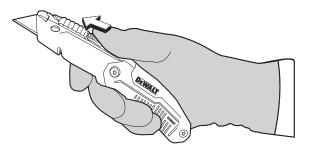

#### **EXTEND SLIDER FORWARD**

2

PUSH AND HOLD BLADE CHANGE BUTTON, REMOVE BLADE

3

PUSH AND HOLD BLADE CHANGE BUTTON. INSERT NEW BLADE

4

**RETRACT THE SLIDER TO CLOSE** 

🕀 🚺 WARNING / ADVERTENCIA / AVERTISSEMENT