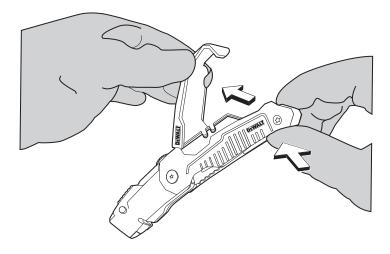

## **BLADE CHANGE INSTRUCTIONS**

#### **EXTEND SLIDER FORWARD**

2

PUSH AND HOLD BLADE CHANGE BUTTON, REMOVE BLADE

3

PUSH AND HOLD BLADE CHANGE BUTTON. INSERT NEW BLADE

4

**RETRACT THE SLIDER TO CLOSE** 

🕀 🚺 WARNING / ADVERTENCIA / AVERTISSEMENT