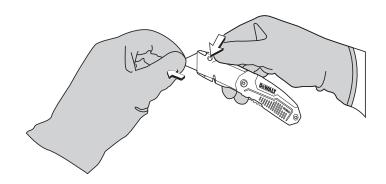

#### **EXTEND SLIDER FORWARD**

2

PUSH AND HOLD BLADE CHANGE BUTTON, REMOVE BLADE

3

PUSH AND HOLD BLADE CHANGE BUTTON. INSERT NEW BLADE

4

**RETRACT THE SLIDER TO CLOSE** 

🕀 🚺 WARNING / ADVERTENCIA / AVERTISSEMENT