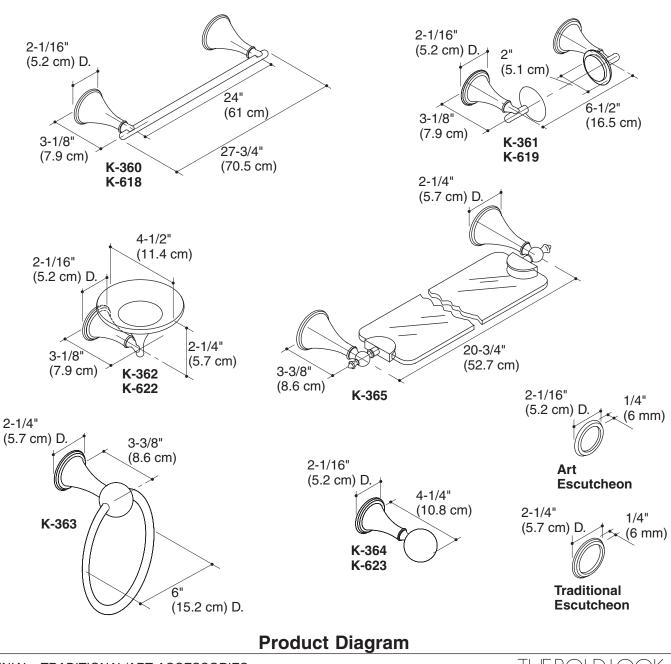

#### Model/Description Model/Description K-360 K-365 Traditional 24" (61 cm) towel bar Traditional 18" (45.7 cm) glass CP Other shelf CP Cher K-361 K-618 Art 24" (61 cm) towel bar Traditional horizontal tissue CP Cher holder CP Cher\_ K-362 K-619 Traditional soap dish Art horizontal tissue holder CP CO Other CP CO Other K-363 K-622 Traditional towel ring Art soap dish CP CO Other\_\_\_\_ CP Other K-364 K-623 Traditional robe hook Art robe hook CP Cher\_\_\_ CP CO Other