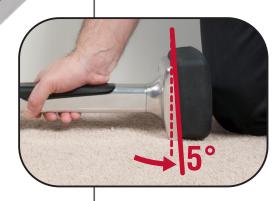

#### **OPTIMAL ANGLE**

Engineered to maximize impact and conform to the natural angle of your knee

**PRONOUNCED NOTCH**Fits the corner of a stretcher

head for an added nudge

FUNCTION, INNOVATION, TECHNOLOGY & DESIGN