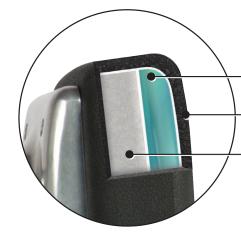

#### **THICK 100% GEL CORE**

Greater shock absorbing material may significantly reduce knee shock

**DURABLE RUBBER CASING** 

**HIGH DENSITY FOAM BASE** 

Padded, thicker grip eliminates hand strain

Quickly adjusts to 5 positions from 17 in. to 21 in.