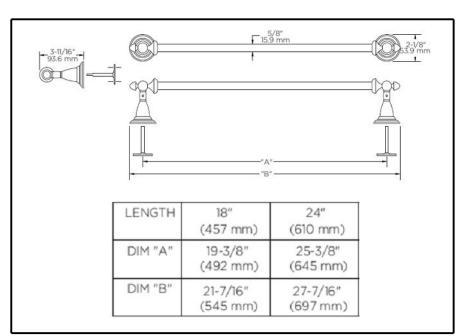

## **STANDARD SPECIFICATIONS:**

- Wood blocking is preferable behind all wall surfaces. If wood blocking is not available, the following fasteners are suggested: Tile/Masonry-Plastic or lead
- Anchors Plaster/drywall-Toggle bolts.

   Mounting hardware and mounting template included with product.