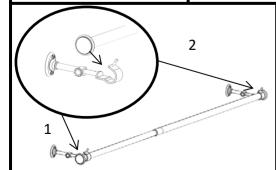

7. Adjust the other bracket(s) to the same length as the first bracket and hand rod (Curtain not shown) (2). Replace End tighten screw.

8. Remove End Cap by turning counterclockwise (1). Place the curtain onto the Cap by screwing threaded end into hole in clockwise motion until seated. (3)

9. Place the rod into the brackets (1)(2) (Curtain not shown) For additional support, install the extra bracket(s), if needed (141-274 cm & 274-427 cm only).

10. Hand-Tighten the two hook set screws on each bracket to secure the rod.