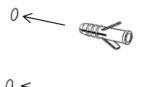

3. Remove the hook from the bracket by loosening the set screw and then screw the bracket to the wall.

4. Attach the hook to the bracket. Attached bracket should look like this.

5. Install the other end bracket in

the same way as steps 1-4. Using a

level can ensure straightness.

Top holes should be at the same height.

6. Adjust bracket length by turning set screw counter-clockwise (1). Move hook in or out (2). Hand-Tighten set screw (3). Loosen hook set screw (4).