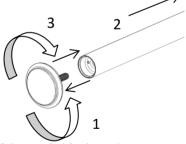

the same way as steps 1-4. Using a

level can ensure straightness.

Top holes should be at the same height.

6. Adjust bracket length by turning set screw counter-clockwise (1). Move hook in or out (2). Hand-Tighten set screw (3). Loosen hook set screw (4).