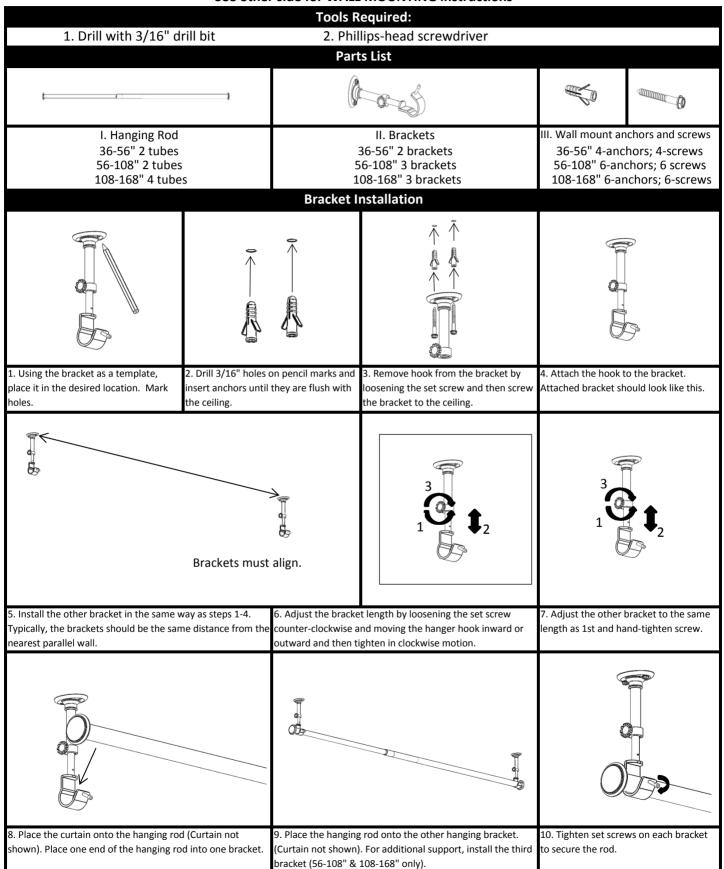

## Hanging Rod Installation Instructions for CEILING MOUNTING

See other side for WALL MOUNTING instructions

#### **TOOLS REQUIRED**

1. Drill with 0,5 cm drill bit

2. Phillips screwdriver

#### **PARTS LIST**

II. Brackets 91-142 cm - 2 brackets 142-274 cm - 3 brackets 274-427 cm - 4 brackets

III. Wall mount anchors and screws 91-142 cm - 4-anchors; 4-screws 142-274 cm - 6-anchors; 6 screws 274-427 cm - 8-anchors; 8-screws

#### **INSTALLATION INSTRUCTIONS**

1. Using the bracket as a template, place it in the desired location. Mark holes.

2. Drill the 0,5 cm holes on pencil marks and insert anchors until they are flush with the wall.

3. Remove the hook from the bracket by loosening the set screw and then screw the bracket to the wall.

4. Attach the hook to the bracket. Attached bracket should look like this.

5. Install the other end bracket in

the same way as steps 1-4. Using a

level can ensure straightness.

Top holes should be at the same height.

6. Adjust bracket length by turning set screw counter-clockwise (1). Move hook in or out (2). Hand-Tighten set screw (3). Loosen hook set screw (4).

7. Adjust the other bracket(s) to the same length as the first bracket and hand rod (Curtain not shown) (2). Replace End tighten screw.

8. Remove End Cap by turning counterclockwise (1). Place the curtain onto the Cap by screwing threaded end into hole in clockwise motion until seated. (3)

9. Place the rod into the brackets (1)(2) (Curtain not shown) For additional support, install the extra bracket(s), if needed (141-274 cm & 274-427 cm only).

10. Hand-Tighten the two hook set screws on each bracket to secure the rod.