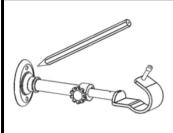

#### **TOOLS REQUIRED**

1. Drill with 0,5 cm drill bit

2. Phillips screwdriver

#### **PARTS LIST**

II. Brackets 91-142 cm - 2 brackets 142-274 cm - 3 brackets 274-427 cm - 4 brackets

III. Wall mount anchors and screws 91-142 cm - 4-anchors; 4-screws 142-274 cm - 6-anchors; 6 screws 274-427 cm - 8-anchors; 8-screws

3. Remove the hook from the bracket by loosening the set screw and then screw the bracket to the wall.

4. Attach the hook to the bracket. Attached bracket should look like this.

5. Install the other end bracket in