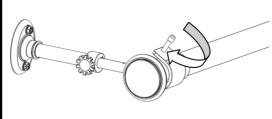

3. Remove the hook from the bracket by loosening the set screw and then screw the bracket to the wall.

4. Attach the hook to the bracket. Attached bracket should look like this.

5. Install the other end bracket in