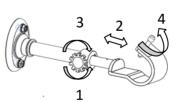

the same way as steps 1-4. Using a

level can ensure straightness.

Top holes should be at the same height.

6. Adjust bracket length by turning set screw counter-clockwise (1). Move hook in or out (2). Hand-Tighten set screw (3). Loosen hook set screw (4).

7. Adjust the other bracket(s) to the same length as the first bracket and hand rod (Curtain not shown) (2). Replace End tighten screw.

8. Remove End Cap by turning counterclockwise (1). Place the curtain onto the Cap by screwing threaded end into hole in clockwise motion until seated. (3)