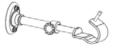

3. Remove the hook from the bracket by loosening the set screw and then screw the bracket to the wall.

4. Attach the hook to the bracket. Attached bracket should look like this.

5. Install the other end bracket in

the same way as steps 1-4. Using a

level can ensure straightness.

Top holes should be at the same height.

6. Adjust bracket length by turning set screw counter-clockwise (1). Move hook in or out (2). Hand-Tighten set screw (3). Loosen hook set screw (4).