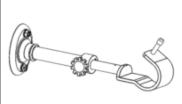

3. Remove the hook from the bracket by loosening the set screw and then screw the bracket to the wall.

4. Attach the hook to the bracket. Attached bracket should look like this.

5. Install the other end bracket in