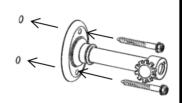

#### **INSTALLATION INSTRUCTIONS**

1. Using the bracket as a template, place it in the desired location. Mark holes.

2. Drill the 0,5 cm holes on pencil marks and insert anchors until they are flush with the wall.

3. Remove the hook from the bracket by loosening the set screw and then screw the bracket to the wall.

4. Attach the hook to the bracket. Attached bracket should look like this.

5. Install the other end bracket in