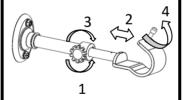

the same way as steps 1-4. Using a

level can ensure straightness.

Top holes should be at the same height.

6. Adjust bracket length by turning set screw counter-clockwise (1). Move hook in or out (2). Hand-Tighten set screw (3). Loosen hook set screw (4).