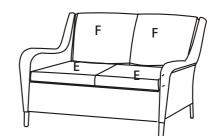

## **PACKAGE CONTENTS**

| Description  | Quantity                                  |
|--------------|-------------------------------------------|
| Seat         | 1                                         |
| Back         | 1                                         |
| Left arm     | 1                                         |
| Right arm    | 1                                         |
| Seat cushion | 2                                         |
| Back cushion | 2                                         |
|              | Seat Back Left arm Right arm Seat cushion |

# 4 Attaching the caps

- Place the loveseat right side up.
- Fully tighten all the bolts (AA) with the Hex wrench (EE) and cover with the bolt caps (CC). (Fig 1)
- Adjust leg levelers as required.
- □ Place the seat cushion (E) and back cushion (F) on the chair. This loveseat is now ready for your enjoymer(tFig 2)