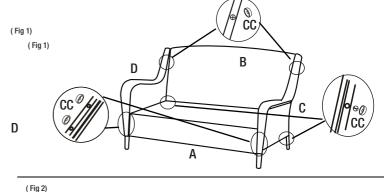

# 4 Attaching the caps

- Place the loveseat right side up.
- Fully tighten all the bolts (AA) with the Hex wrench (EE) and cover with the bolt caps (CC). (Fig 1)
- Adjust leg levelers as required.
- □ Place the seat cushion (E) and back cushion (F) on the chair. This loveseat is now ready for your enjoymer(tFig 2)