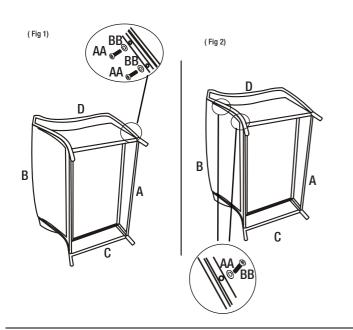

# 1 Attaching the back

- Attach the back (B) to the seat (A) by aligning two holes on the back (B) with the two holes on the seat (A). Insert bolts(DD) with washers (BB).
- ☐ Tighten half way using the Hex wrench (EE) . Do not tighten completely.

# 2 Attaching the left arm

- Attach the left arm (C) to seat (A) fasten with bolts (AA) and washers (BB). Tighten half way using the Hex wrench(EE).
   Do not tighten completely. (Fig 1)
- Attach the back (B) to the left arm (C) by aligning the hole on the back (B) with the hole on the left arm (C). Insert bolts(AA) with washers (BB) and tighten half way using the Hex wrench (EE). Do not tighten completely. (Fig 2)

# 3 Attaching the right arm

- Attach the right arm (D) to seat (A) fasten with bolts (AA) and washers(BB). Tighten half way using the Hex wrench (EE). Do not tighten completely. (Fig 1)
- Attach the back (B) to the right arm (D) insert bolts (AA) with washers (BB) and tighten half way using the Hex wrench (EE). Do not tighten completely. (Fig 2)