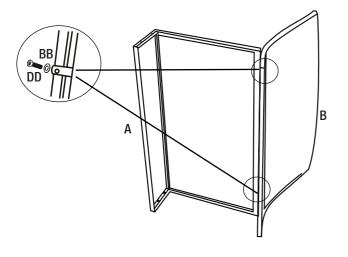

# 1 Attaching the back

- Attach the back (B) to the seat (A) by aligning two holes on the back (B) with the two holes on the seat (A). Insert bolts(DD) with washers (BB).
- ☐ Tighten half way using the Hex wrench (EE) . Do not tighten completely.