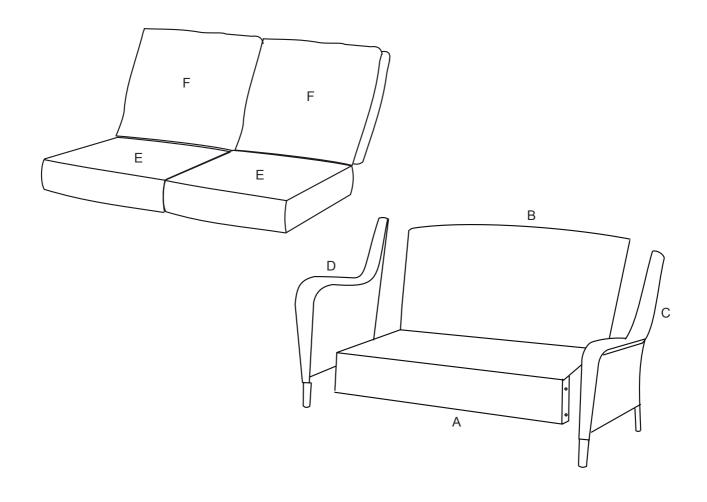

## **PACKAGE CONTENTS**

| Description  | Quantity                                  |
|--------------|-------------------------------------------|
| Seat         | 1                                         |
| Back         | 1                                         |
| Left arm     | 1                                         |
| Right arm    | 1                                         |
| Seat cushion | 2                                         |
| Back cushion | 2                                         |
|              | Seat Back Left arm Right arm Seat cushion |

# 1 Attaching the back

- Attach the back (B) to the seat (A) by aligning two holes on the back (B) with the two holes on the seat (A). Insert bolts(DD) with washers (BB).
- ☐ Tighten half way using the Hex wrench (EE) . Do not tighten completely.

# 2 Attaching the left arm

- Attach the left arm (C) to seat (A) fasten with bolts (AA) and washers (BB). Tighten half way using the Hex wrench(EE).
   Do not tighten completely. (Fig 1)
- Attach the back (B) to the left arm (C) by aligning the hole on the back (B) with the hole on the left arm (C). Insert bolts(AA) with washers (BB) and tighten half way using the Hex wrench (EE). Do not tighten completely. (Fig 2)

# 3 Attaching the right arm

- Attach the right arm (D) to seat (A) fasten with bolts (AA) and washers(BB). Tighten half way using the Hex wrench (EE). Do not tighten completely. (Fig 1)
- Attach the back (B) to the right arm (D) insert bolts (AA) with washers (BB) and tighten half way using the Hex wrench (EE). Do not tighten completely. (Fig 2)

# 4 Attaching the caps

- Place the loveseat right side up.
- Fully tighten all the bolts (AA) with the Hex wrench (EE) and cover with the bolt caps (CC). (Fig 1)
- Adjust leg levelers as required.
- □ Place the seat cushion (E) and back cushion (F) on the chair. This loveseat is now ready for your enjoymer(tFig 2)