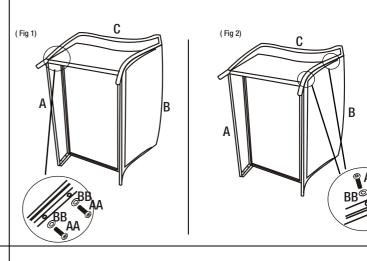

# 2 Attaching the left arm

- Attach the left arm (C) to seat (A) fasten with bolts (AA) and washers (BB). Tighten half way using the Hex wrench(EE).
   Do not tighten completely. (Fig 1)
- Attach the back (B) to the left arm (C) by aligning the hole on the back (B) with the hole on the left arm (C). Insert bolts(AA) with washers (BB) and tighten half way using the Hex wrench (EE). Do not tighten completely. (Fig 2)

# 3 Attaching the right arm

- Attach the right arm (D) to seat (A) fasten with bolts (AA) and washers(BB). Tighten half way using the Hex wrench (EE). Do not tighten completely. (Fig 1)
- Attach the back (B) to the right arm (D) insert bolts (AA) with washers (BB) and tighten half way using the Hex wrench (EE). Do not tighten completely. (Fig 2)