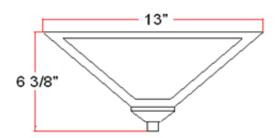

# **TORINO 2 LT Ceiling Mount**



## **Specifications**

Material Construction:Formed steelLens:Snow glass

Lamp Type & Wattage: Two 60W, medium base incandescent lamps

Mounting: Ceiling mounted
Finish: Satin Nickel (US15)

 Voltage:
 120V

 Weight:
 6.0 lbs

Companion Fixtures: Chandeliers, wall/vanity lights, ceiling mounts and pendants



## **Dimensions**



### Warranty & Compliances

Warranty 10 Year Limited Warranty

UL UL/cUL listed

ADA N/A EnergyStar N/A





### **Companion Fixtures**

| 2 LT Ceiling Mount       | 514794 | TRUMMATCH   |
|--------------------------|--------|-------------|
|                          |        |             |
| 1 LT Wall Mount          | 514745 | TRUMMATCH   |
| 1 LT Wall Mount Extended | 514786 | TRUMATCH    |
| 2 LT Wall Mount          | 514752 | TRUMMATCH   |
| 3 LT Vanity Light        | 514760 | TRUMATCH    |
| 4 LT Vanity Light        | 514778 | TRUEDMATCH  |
| 2 LT Semi Flush Mount    | 514802 | TRUMATCH    |
| 3 LT Chandelier          | 514828 | TRUMMATCH   |
| 5 LT Chandelier          | 514836 | TRUMATCH    |
| Pendant                  | 514810 | TRUMMATCH   |
| Mini Pendant             | 514851 |