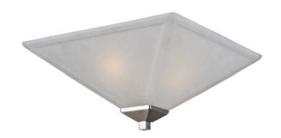

# **TORINO 2 LT Ceiling Mount**

## **Specifications**

Material Construction:Formed steelLens:Snow glass

Lamp Type & Wattage: Two 60W, medium base incandescent lamps

Mounting: Ceiling mounted
Finish: Satin Nickel (US15)

 Voltage:
 120V

 Weight:
 6.0 lbs