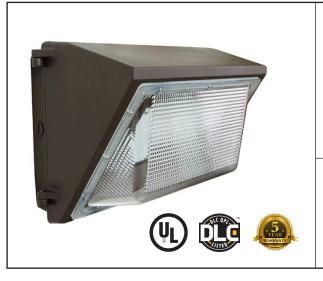

# **LED WALL PACK LIGHT**

## PRODUCT DESCRIPTION

LED wall pack fixtures can be mounted on surface/facade, whether you have a new construction or upgrade application. They are perfect for illuminating a variety of outdoor applications, including facade, wall washing, monuments, landscapes, public places, retail and residential complexes. They provide an added level of security to residential/commercial properties.