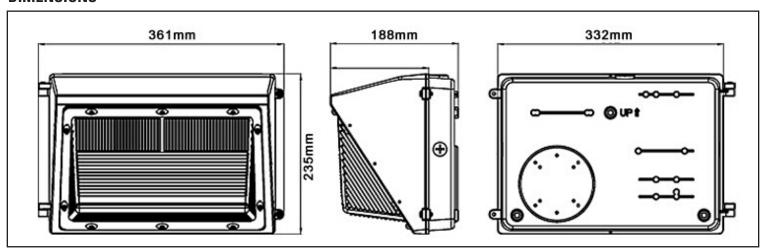

# **LED WALL PACK LIGHT**



## PRODUCT DESCRIPTION

LED wall pack fixtures can be mounted on surface/facade, whether you have a new construction or upgrade application. They are perfect for illuminating a variety of outdoor applications, including facade, wall washing, monuments, landscapes, public places, retail and residential complexes. They provide an added level of security to residential/commercial properties.

# **ACCESSORIES**



**Full Cutoff Cover** 



Photocell

## **DIMENSIONS**



#### **SPECIFICATIONS**

| Part Number    | Input<br>Power | Input<br>Voltage | Efficiency | ССТ        | Light<br>Distribution | CRI | Certificates | Warranty |
|----------------|----------------|------------------|------------|------------|-----------------------|-----|--------------|----------|
| JH-RWP36W-27R  | 36W            | 100-277VAC       | 115Lm/W    | 4000-5700K | 120°                  | 70+ | UL, DLC      | 5 Years  |
| JH-RWP45W-27R  | 45W            | 100-277VAC       | 115Lm/W    | 4000-5700K | 120°                  | 70+ | UL, DLC      | 5 Years  |
| JH-RWP60W-27R  | 60W            | 100-277VAC       | 115Lm/W    | 4000-5700K | 120°                  | 70+ | UL, DLC      | 5 Years  |
| JH-RWP75W-27R  | 75W            | 100-277VAC       | 115Lm/W    | 4000-5700K | 120°