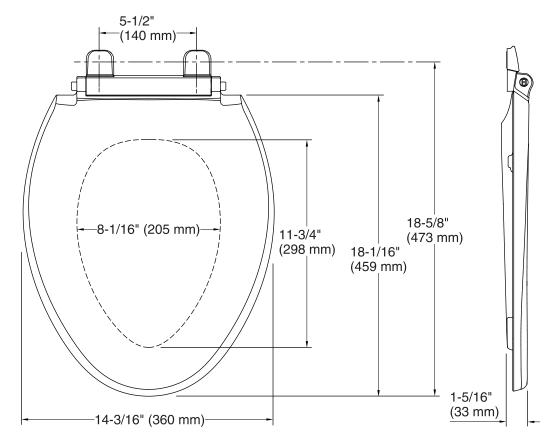

## **Technical Information**

| All product dimensions are nominal. |  |
|-------------------------------------|--|
| Elongated                           |  |
| Closed front                        |  |
| Quick-Release <sup>™</sup>          |  |
| 5-1/2" (140 mm)                     |  |
|                                     |  |