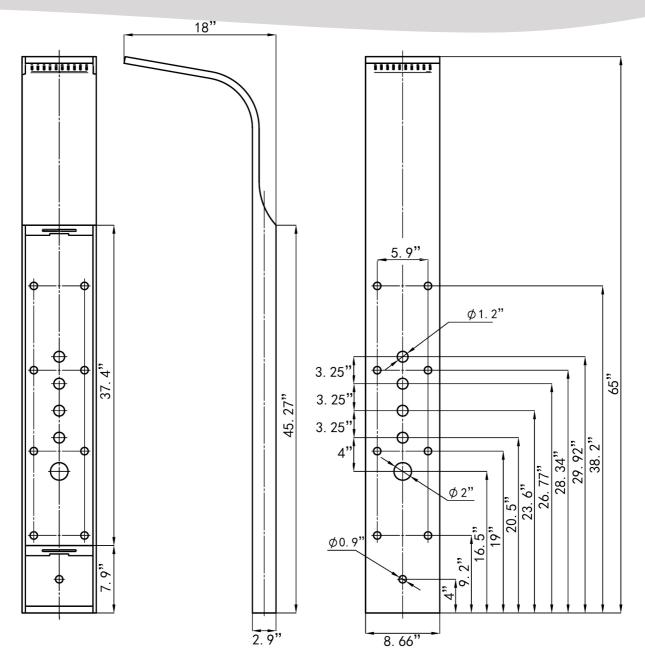

## Specification Sheet:

**Shower Panel** 

| Connection              | Two-Standard 1/2" Hose      |
|-------------------------|-----------------------------|
| Overall Height(in.)     | 65                          |
| Dimensions(in.)         | 65 (H) x 8.66 (W) x 2.9 (D) |
| Control Type            | Pressure Balance Control    |
| Simultaneously Function | Yes                         |
| Overhead Shower         | Rainfall / Waterfall        |
| No. of Body Jets        | 8                           |
| Handshower              | Pencil Style                |
| Tub Spout               | Yes                         |

| Jet Function      | Single                         |
|-------------------|--------------------------------|
| Material          | Stainless Steel                |
| Finish            | Bronze Brushed Stainless Steel |
| Scald Guard       | Yes                            |
| Flow Rate (GPM)   | 2                              |
| Pre-Plumbed       | Yes                            |
| Installation Type | Wall Mount                     |
| Certification     | US & Canada cUPC Certified     |
| Warranty          | Limited 1-Year Parts Warranty  |