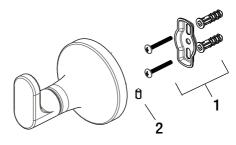

| Part | Description      | Part #  | Internet<br>SKU # | Store<br>SKU # |
|------|------------------|---------|-------------------|----------------|
|      | Plastic Anchor   |         |                   |                |
|      | Mounting Bracket | RP50072 |                   |                |
|      | Wood Screw       |         |                   |                |
| 2    | Set Screw        | RP3067  |                   |                |