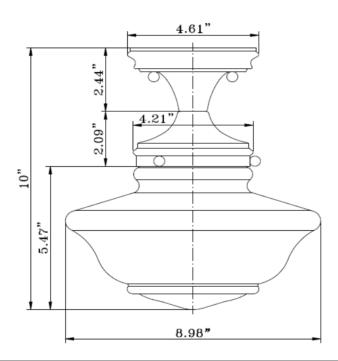

## Dimensions

### **Specifications**

**Material Construction:** Formed Steel Lens: Opal white glass Lens Dimensions: 5.47" H x 8.98" Dia

Lamp Type & Wattage: One 60W, medium base incandescent lamps

Mounting: Ceiling mounted Finish: Satin Nickel (US15)