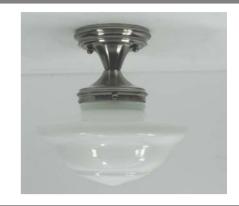

# **School House 1LT Ceiling Mount**

### **Specifications**

**Material Construction:** Formed Steel Lens: Opal white glass Lens Dimensions: 5.47" H x 8.98" Dia

Lamp Type & Wattage: One 60W, medium base incandescent lamps

Mounting: Ceiling mounted Finish: Satin Nickel (US15)