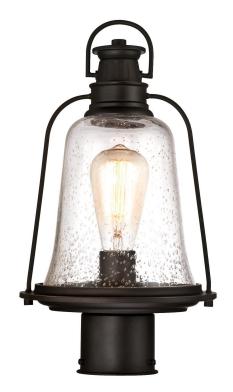

# SPECIFICATION SHEET

Item Number 6347000

**Brynn** 

1 Light Post Top Fixture Oil Rubbed Bronze Finish with Highlights and Clear Seeded Glass

### **Specifications**

Height: 14.80"Diameter: 8.27"

Use (1) Medium (E26) Base Lamp,
60 Watt Maximum

For Outdoor Use