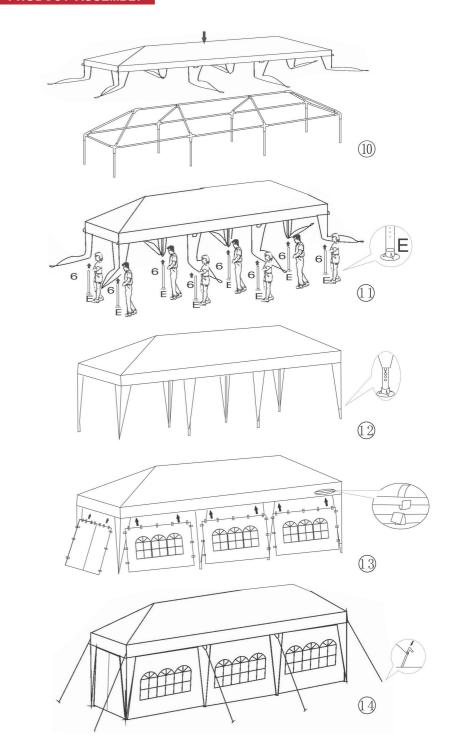

## TIPS:

Your suggestions and comments for Costway are really important to us!

We sincerely solicit you to go back to our shop and leave a good rating in just a simple click. It would be quite encouraging if you could kindly do so like below:

## ★★★ Great products so far

February 24, 2018

Great product so far. Fast delivery, easy setup, and working without any issues.

With your inspiring rating, Costway will be more consistent to offer you EASY SHOPPING EXPERIENCE, GOOD PRODUCTS and EFFICIENT SERVICE!

US office:Fontana UK office:Ipswich









**USER'S MANUAL** 

TENT OP3606

## PRODUCT ASSEMBLY



## PRODUCT ASSEMBLY

6 PCS

8 PCS 16PCS 8 PCS 8 PCS 8 PCS

1 PCS 4 PCS 2 PCS

1 PCS

8 PCS

16 PCS

1 PCS

6. PCS 2 PCS

0

4 PCS 4 PCS

2 PCS