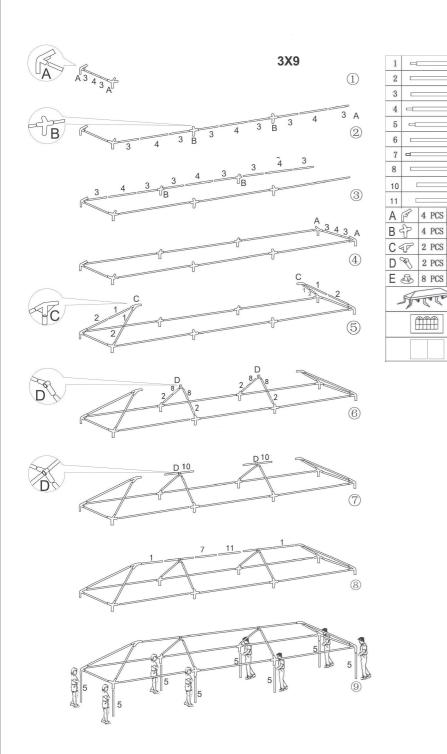

## PRODUCT ASSEMBLY

## PRODUCT ASSEMBLY

6 PCS

8 PCS 16PCS 8 PCS 8 PCS 8 PCS

1 PCS 4 PCS 2 PCS

1 PCS

8 PCS

16 PCS

1 PCS

6. PCS 2 PCS

0

4 PCS 4 PCS

2 PCS