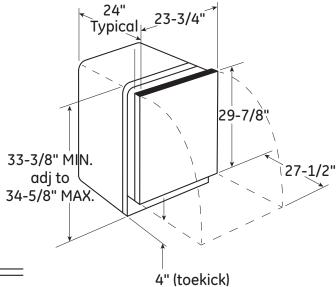

### **DIMENSIONS AND INSTALLATION INFORMATION (IN INCHES)**

#### **INSTALLATION INFORMATION:**

installing, consult installation instructions packed with product for current dimensional data.

Includes 3/4" custom panel

As an ENERGY STAR® partner, GE has determined that this product meets the ENERGY STAR guidelines for energy efficiency.