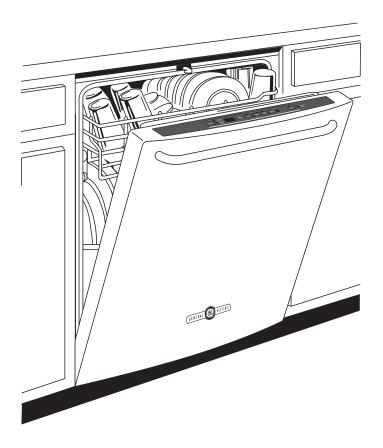

#### **FEATURES AND BENEFITS**

Full stainless steel interior - Enjoy an attractive appearance and long-lasting durability

Third Rack – Easily clean an entire flatware collection, knives and small utensils with an additional rack across the top of the dishwasher

GE's most advanced wash system – Consistently clean and dry dishes are ensured with GE's most advanced wash system, featuring 65% more wash power.\*

Easy touch adjustable upper rack with 2 Stem Safe shelves – Quickly adjust the upper rack 2 inches up or down to accommodate tall glassware and 10-1/2" plates with plenty of room in the bottom rack for large platters and cookie sheets

48 dBA with status light on door – A dishwasher this quiet has a status light to let you know it is running

Full extension smooth glide upper rack – Loading and unloading is smooth and simple with a durable rack that fully extends on ball bearings

Hidden vent with fan dry – Dishes dry efficiently and quickly with a fan that extracts moisture from the interior

Model GDT590SSJSS - Stainless steel

Model GDT590SGJWW - White

Model GDT590SGJBB - Black

Model GDT590SMJES - Slate