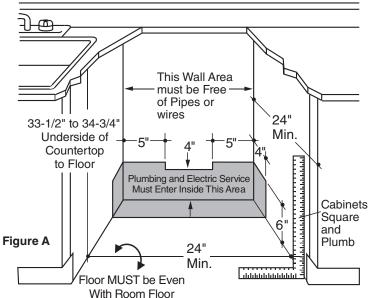

### **DIMENSIONS AND INSTALLATION INFORMATION (IN INCHES)**

#### **INSTALLATION INFORMATION:**

installing, consult installation instructions packed with product for current dimensional data.

Includes 3/4" custom panel

As an ENERGY STAR® partner, GE has determined that this product meets the ENERGY STAR guidelines for energy efficiency.