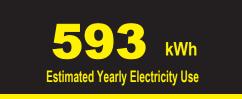

- Your cost will depend on your utility rates and use.
- Cost range based only on upright freezer models of similar capacity with automatic defrost.
- Estimated energy cost based on a national average electricity cost of 12 cents per kWh.