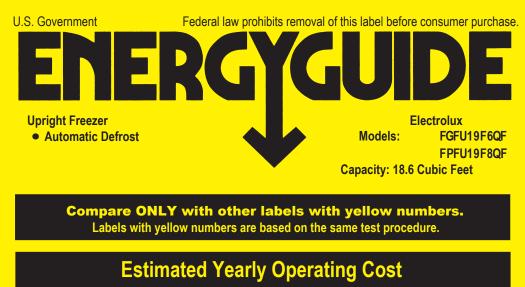

- Your cost will depend on your utility rates and use.
- Cost range based only on upright freezer models of similar capacity with automatic defrost.
- Estimated energy cost based on a national average electricity cost of 12 cents per kWh.