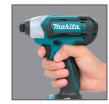

### **IMPACT DRIVER**

Impact Driver with variable speed (0-2,600 RPM & 0-3,500 IPM) delivers up to 970 in.lbs. of torque

#### **FEATURES**

- Impact Driver with variable speed (0-2,600 RPM & 0-3,500 IPM) delivers up to 970 in.lbs. of Max Torque
- Impact Driver features a compact design at only 6" long and weighs only 2.3 lbs. with battery for reduced operator fatigue
- Variable speed Impact Wrench (0-2,600 RPM & 0-3,200 IPM) provides 103 ft.lbs. of Max Torque in an ultra compact design
- Impact Wrench weighs only 2.3 lbs. with battery for reduced operator fatigue
- L.E.D. light weighs only 0.6 lbs. with battery for reduced operator fatique
- · Rubberized soft grip provides increased comfort on the job