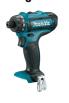

### **IMPACT WRENCH**

Variable speed Impact Wrench (0-2,600 RPM & 0-3,200 IPM) provides 103 ft.lbs. of Max Torque

#### **FEATURES**

- Impact Driver with variable speed (0-2,600 RPM & 0-3,500 IPM) delivers up to 970 in.lbs. of Max Torque
- Impact Driver features a compact design at only 6" long and weighs only 2.3 lbs. with battery for reduced operator fatigue
- Variable speed Impact Wrench (0-2,600 RPM & 0-3,200 IPM) provides 103 ft.lbs. of Max Torque in an ultra compact design
- Impact Wrench weighs only 2.3 lbs. with battery for reduced operator fatigue
- L.E.D. light weighs only 0.6 lbs. with battery for reduced operator fatique
- · Rubberized soft grip provides increased comfort on the job