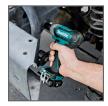

### **IMPACT WRENCH**

Variable speed Impact Wrench (0-2,600 RPM & 0-3,200 IPM) provides 103 ft.lbs. of Max Torque

#### **FEATURES**

- Impact Driver with variable speed (0-2,600 RPM & 0-3,500 IPM) delivers up to 970 in.lbs. of Max Torque
- Impact Driver features a compact design at only 6" long and weighs only 2.3 lbs. with battery for reduced operator fatigue
- Variable speed Impact Wrench (0-2,600 RPM & 0-3,200 IPM) provides 103 ft.lbs. of Max Torque in an ultra compact design
- Impact Wrench weighs only 2.3 lbs. with battery for reduced operator fatigue
- L.E.D. light weighs only 0.6 lbs. with battery for reduced operator fatique
- · Rubberized soft grip provides increased comfort on the job