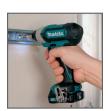

### **IMPACT DRIVER**

Impact Driver with variable speed (0-2,600 RPM & 0-3,500 IPM) delivers up to 970 in.lbs. of torque

#### **FEATURES**

- Impact Driver with variable speed (0-2,600 RPM & 0-3,500 IPM) delivers up to 970 in.lbs. of Max Torque
- Impact Driver features a compact design at only 6" long and weighs only 2.3 lbs. with battery for reduced operator fatigue
- Variable speed Impact Wrench (0-2,600 RPM & 0-3,200 IPM) provides 103 ft.lbs. of Max Torque in an ultra compact design
- Impact Wrench weighs only 2.3 lbs. with battery for reduced operator fatigue
- L.E.D. light weighs only 0.6 lbs. with battery for reduced operator fatique
- · Rubberized soft grip provides increased comfort on the job