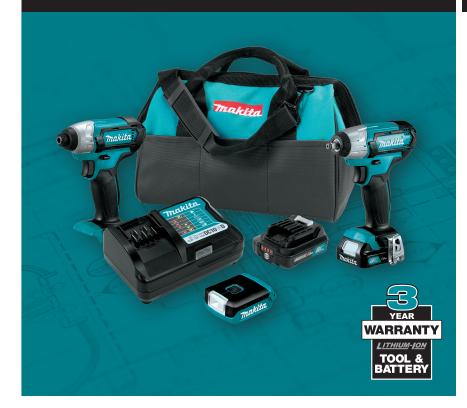

# 12V max CXT™ LITHIUM-ION CORDLESS 3-PC. COMBO KIT (1.5AH)

### STANDARD EQUIPMENT

- 12V max CXT<sup>™</sup> Impact Driver (DT03Z)
- 12V max CXT<sup>™</sup> 3/8" Impact Wrench (WT02Z)
- 12V max CXT™ L.E.D. Flashlight (ML103)
- 12V max CXT<sup>™</sup> Lithium-Ion Charger (DC10WD)
- 14" Contractor Tool Bag
- (2) 12V max CXT<sup>™</sup> 1.5Ah batteries (BL1016)