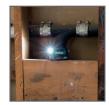

### **FLASHLIGHT**

L.E.D. light weighs only 0.6 lbs. with battery for reduced operator fatigue

#### **FEATURES**

- Impact Driver with variable speed (0-2,600 RPM & 0-3,500 IPM) delivers up to 970 in.lbs. of Max Torque
- Impact Driver features a compact design at only 6" long and weighs only 2.3 lbs. with battery for reduced operator fatigue
- Variable speed Impact Wrench (0-2,600 RPM & 0-3,200 IPM) provides 103 ft.lbs. of Max Torque in an ultra compact design
- Impact Wrench weighs only 2.3 lbs. with battery for reduced operator fatigue
- L.E.D. light weighs only 0.6 lbs. with battery for reduced operator fatique
- · Rubberized soft grip provides increased comfort on the job