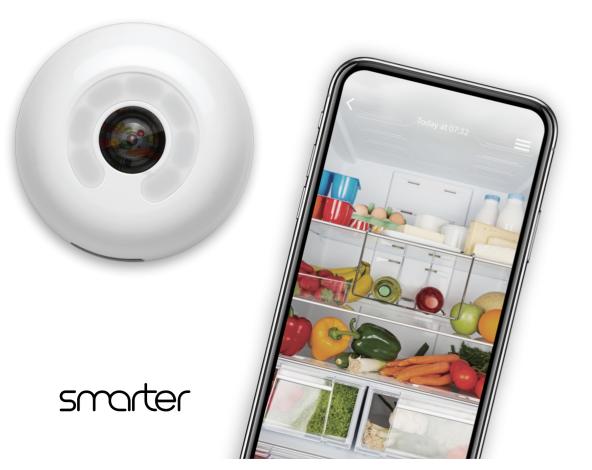

# **FridgeCam**<sup>™</sup>

## Know what you have in, even when you're out.

FridgeCam is the world's first wireless camera that retrofits inside your fridge door and turns any fridge into a smart fridge. This allows you to see and track what's inside your fridge via the Smarter App, which learns to recognize food items and add them to your shopping list when they run out.

#### Always see what you need

FridgeCam takes a photo every time you close your fridge door and sends it to your phone.