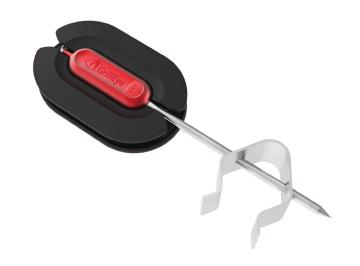

# PRO-Grade Meat & Ambient Temperature Probe

The GrillEye® Professional Meat Temperature Probe is specifically designed for the GrillEye® smart grilling device and enables for precision temperature tracking. It comes with the GrillEye® Clip that enables precision ambient temperature readings.

#### **DIFFERENTIATION**

2 in 1

GrillEye® Thermometer Probes come with a clip for ambient temperature readings.

#### Contains:

1x user manual, 1x pro meat probe, 1x probe wrap 1x clip for ambient temperature readings