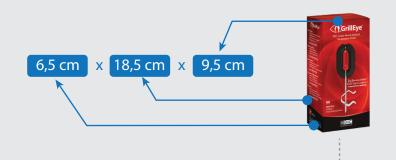

eadings.



#### Pro-Grade

GrillEye® thermometer probe withstands up to 380 °C (716 °F) and measures up to 300 °C (572 °F).



# Flame-proof grip

The aluminum used on the grip of GrillEye® meat probe can withstand direct exposure to fire for a limited amount of time thus making it the most durable temperature probe ever made.



## Safe for use with food

The GrillEye® is the only thermometer probe worldwide, approved by the FDA for safe use with food.

#### **SPECIFICATIONS**

Part Number: GE0002

HS code: 9025.80.80.90

EAN / UPC:



Design, assembly & QC in: Europe

Manufactured in: China

Product website: <u>www.grilleye.com</u>



# SYSTEM REQUIREMENTS

#### MADE FOR GrillEye® Smart Grilling and Smoking Thermometer

WORKS WITH iGrill® products

#### **PACKAGING**

#### Retail Pack





#### Contains:

1x user manual, 1x pro meat probe, 1x probe wrap 1x clip for ambient temperature readings

#### **Master Pack**





Contains: 5x Retail Pack

# **CERTIFICATES**

www.grilleye.com/certificates







### **MEDIA KIT**

www.grilleye.com/media

# CONTACT

Reseller inquiries: grilleyeUSA@bluemarpro.com